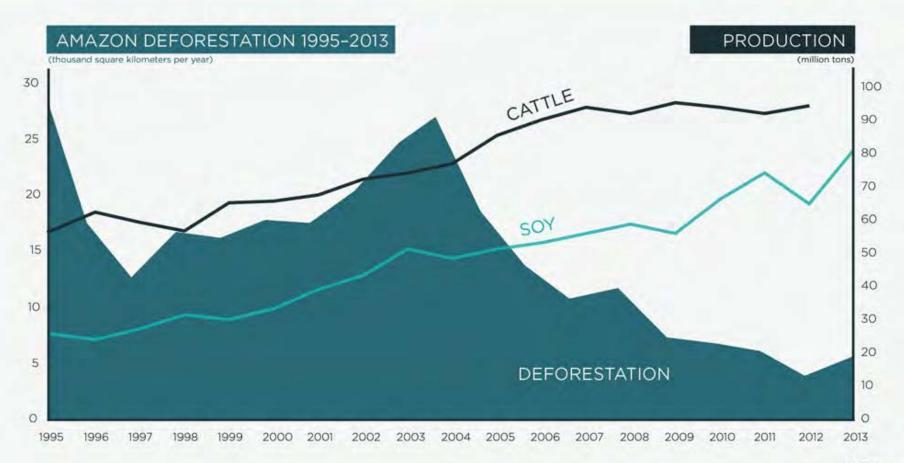

|-----------|-------|
| Afloramento Rochoso        | 0         | 0     |
| Desmatamento               | 476,49    | 61,29 |
| Floresta Degradada Antiga  | 0         | 0     |
| Floresta Degradada Recente | 20,86     | 2,68  |
| Floresta Nativa            | 271,39    | 34,91 |
| Formações Não Florestais   | 0         | 0     |
| Infraestrutura             | 0,91      | 0,12  |
| Massa d'água               | 0         | 0     |
| Reflorestamento            | 0         | 0     |
| Regeneração                | 7,74      | 1     |
| Áreas de Mineração         | 0         | 0     |

# 6) Capacity to attribute deforestation– Rural Environmental Registry (CAR)



# 7) Coordination and civil society participation





### Brazil reduced deforestation and increased food production at the same time





#### Summary

Legal Framework

+

Governance / political will

+

Right tools and technologies

+

Market demand/corporate responsibility

= BRAZIL'S PATHWAY TO SUCCESS

### TERIMA KASIH!

(I hope Google Translator got that right!)

msztutman@tnc.org

### Finally: what has not being done?

- Improvement of Prodes (false positive are frequent)
- Alignment among other national policies: infrastructure development as example
- Complete new Forest Code regulation
- Improve capacity at local level (state and municipal)
- Insert the whole country in CAR
- Ensure positive incentives are in place
- The result: the return of deforestation in past 3 years, althoug not at previous rates