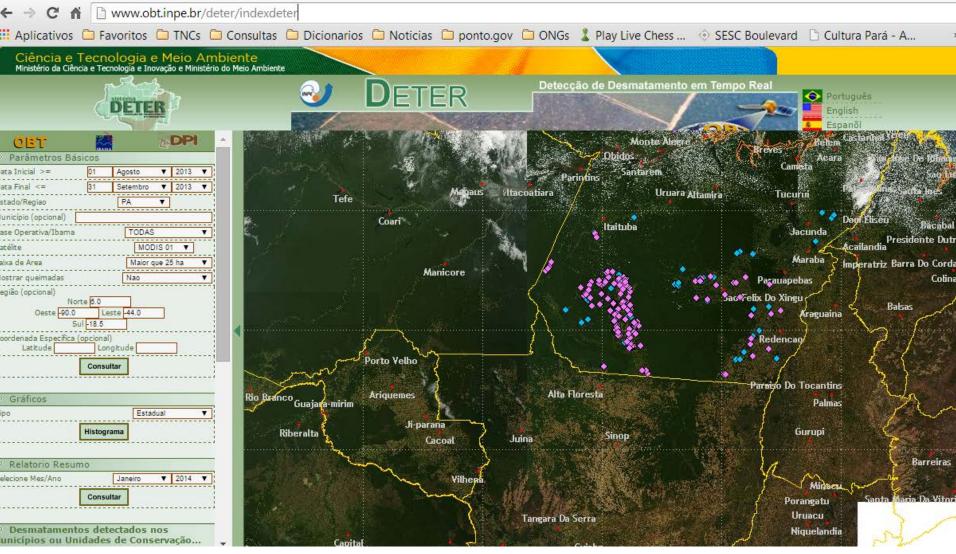

# SUPPLY COMMODITY PRODUCTION

The Brazil case

#### Deforestation in the Amazon

#### Medição anual (em Km²)





Fonte: Sistema Prodes/Inpe

#### What led to this reduction?

#### Legal Framework: Brazilian Forest Code

Legal Reserve : 50 to 80% in the Amazon

Open areas

Permanent Protected Areas (APP)

Vista do alto da Fazenda vizinha (Faz. Bela Vista). Estação Los da fundo, Ideia das propriedades do entorno da Estação Ecológica de Murici.

Area de mata com cachoeira está para a esquerda (não apares los la toto

# Improved monitoring capacities (Deter)







### 3) Priority Municipalities





### 4) Credit restrictions



Environmental liabilities???

Sorry, no \$\$\$ for ag and ranching production.

contar da data da autuação, o contrato será considerado vencido antecipadamente pelo agente financeiro. 13 - Aplica-se o disposto no item anterior também para financiamento a parceiros, meeiros e arrendatários

mediante conferência por meio eletrônico junto ao órgão emissor, dispensando-se a verificação pelo agente

c) inclusão, nos instrumentos de crédito das novas operações de investimento, de cláusula prevendo que, em caso de embargo do uso econômico de areas desmatadas llegalmente no imduel, posteriormente à contratação da operação, nos termos do § 11 do art. 2º do Decreto nº 3.179, de 21 de setembro de 1999, será suspensa a liberação d