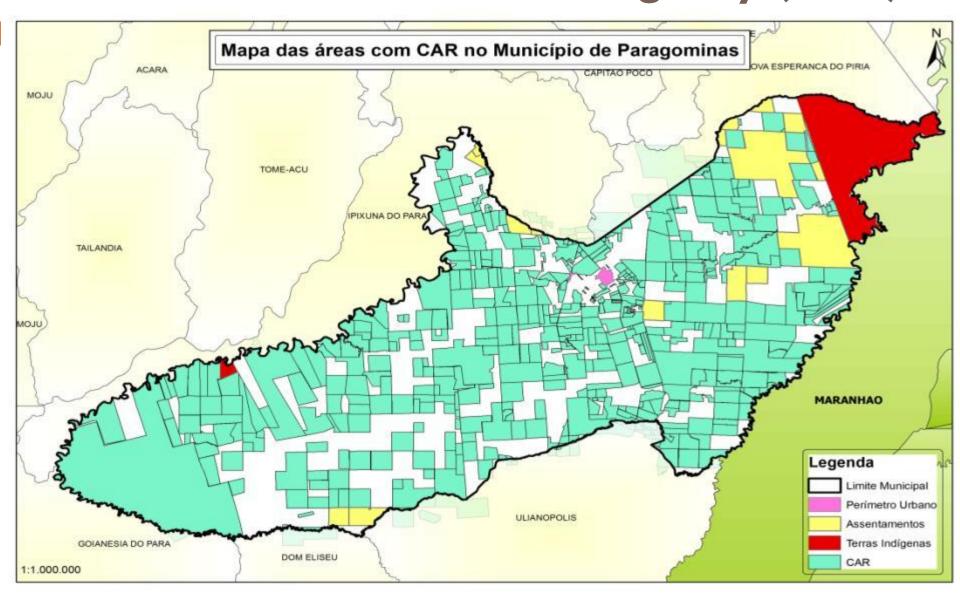

# 6) Capacity to attribute deforestation– Rural Environmental Registry (CAR)

| USO DO SOLO 2011           | Área (ha) | %     |
|----------------------------|-----------|-------|
| Afloramento Rochoso        | 0         | 0     |
| Desmatamento               | 476,49    | 61,29 |
| Floresta Degradada Antiga  | 0         | 0     |
| Floresta Degradada Recente | 20,86     | 2,68  |
| Floresta Nativa            | 271,39    | 34,91 |
| Formações Não Florestais   | 0         | 0     |
| Infraestrutura             | 0,91      | 0,12  |
| Massa d'água               | 0         | 0     |
| Reflorestamento            | 0         | 0     |
| Regeneração                | 7,74      | 1     |
| Áreas de Mineração         | 0         | 0     |

# 6) Capacity to attribute deforestation– Rural Environmental Registry (CAR)