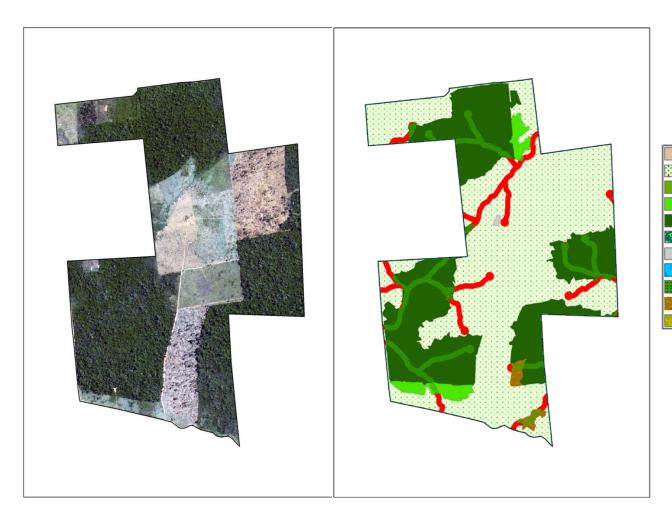

# 6) Capacity to attribute deforestation– Rural Environmental Registry (CAR)

| USO DO SOLO 2011           | Área (ha) | %     |
|----------------------------|-----------|-------|
| Afloramento Rochoso        | 0         | 0     |
| Desmatamento               | 476,49    | 61,29 |
| Floresta Degradada Antiga  | 0         | 0     |
| Floresta Degradada Recente | 20,86     | 2,68  |
| Floresta Nativa            | 271,39    | 34,91 |
| Formações Não Florestais   | 0         | 0     |
| Infraestrutura             | 0,91      | 0,12  |
| Massa d'água               | 0         | 0     |
| Reflorestamento            | 0         | 0     |
| Regeneração                | 7,74      | 1     |
| Áreas de Mineração         | 0         | 0     |

# 6) Capacity to attribute deforestation– Rural Environmental Registry (CAR)