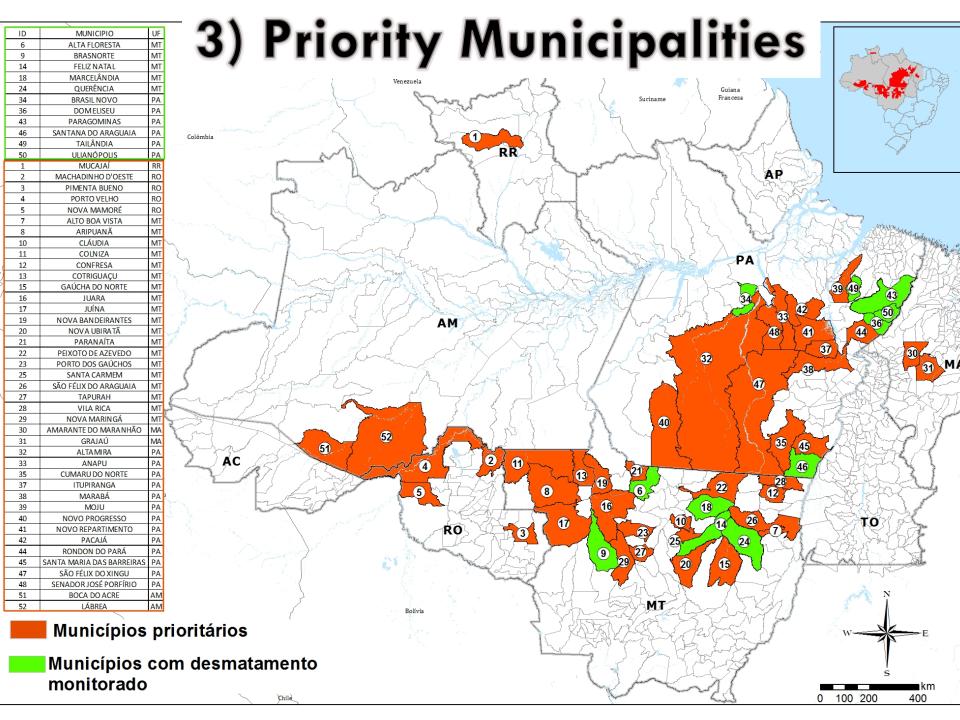

# SUPPLY COMMODITY PRODUCTION

The Brazil case

#### Deforestation in the Amazon

#### Medição anual (em Km²)





Fonte: Sistema Prodes/Inpe

#### What led to this reduction?

#### Legal Framework: Brazilian Forest Code

Legal Reserve : 50 to 80% in the Amazon

Open areas

Permanent Protected Areas (APP)

Vista do alto da Fazenda vizinha (Faz. Bela Vista). Estação Los da fundo, Ideia das propriedades do entorno da Estação Ecológica de Murici.

Area de mata com cachoeira está para a esquerda (não apares los la toto

# Improved monitoring capacities (Deter)







### 3) Priority Municipalities





### 4) Credit restrictions



Environmental liabilities???

Sorry, no \$\$\$ for ag and ranching production.

contar da data da autuação, o contrato será considerado vencido antecipadamente pelo agente financeiro. 13 - Aplica-se o disposto no item anterior também para financiamento a parceiros, meeiros e arrendatários

mediante conferência por meio eletrônico junto ao órgão emissor, dispensando-se a verificação pelo agente

c) inclusão, nos instrumentos de crédito das novas operações de investimento, de cláusula prevendo que, em caso de embargo do uso econômico de areas desmatadas llegalmente no imduel, posteriormente à contratação da operação, nos termos do § 11 do art. 2º do Decreto nº 3.179, de 21 de setembro de 1999, será suspensa a liberação de parcelas até a regularização ambiental