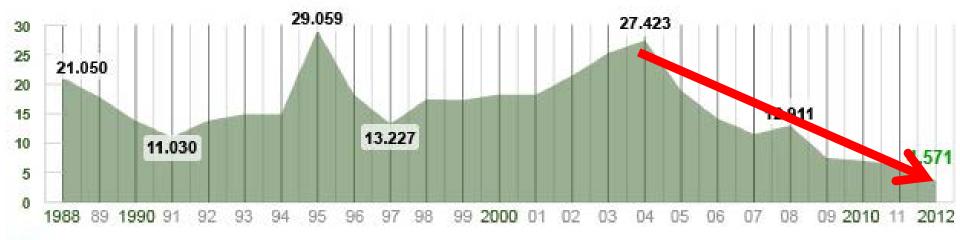

#### Deforestation in the Amazon

#### Medição anual (em Km²)

Fonte: Sistema Prodes/Inpe