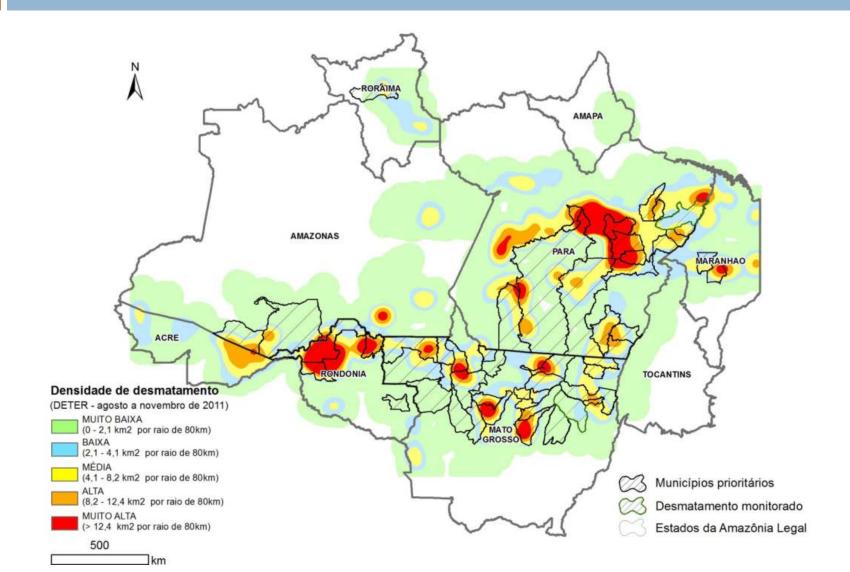

# SUPPLY COMMODITY PRODUCTION

The Brazil case

#### Deforestation in the Amazon

#### Medição anual (em Km²)





Fonte: Sistema Prodes/Inpe

#### What led to this reduction?

#### Legal Framework: Brazilian Forest Code

Legal Reserve : 50 to 80% in the Amazon

Open areas

Permanent Protected Areas (APP)

Vista do alto da Fazenda vizinha (Faz. Bela Vista). Estação Los da fundo, Ideia das propriedades do entorno da Estação Ecológica de Murici.

Area de mata com cachoeira está para a esquerda (não apares los la toto

# Improved monitoring capacities (Deter)







### 3) Priority Municipalities





### 4) Credit restrictions



Environmental liabilities???

Sorry, no \$\$\$ for ag and ranching production.

contar da data da autuação, o contrato será considerado vencido antecipadamente pelo agente financeiro. 13 - Aplica-se o disposto no item anterior também para financiamento a parceiros, meeiros e arrendatários

mediante conferência por meio eletrônico junto ao órgão emissor, dispensando-se a verificação pelo agente

c) inclusão, nos instrumentos de crédito das novas operações de investimento, de cláusula prevendo que, em caso de embargo do uso econômico de areas desmatadas llegalmente no imduel, posteriormente à contratação da operação, nos termos do § 11 do art. 2º do Decreto nº 3.179, de 21 de setembro de 1999, será suspensa a liberação de parcelas até a regularização ambient