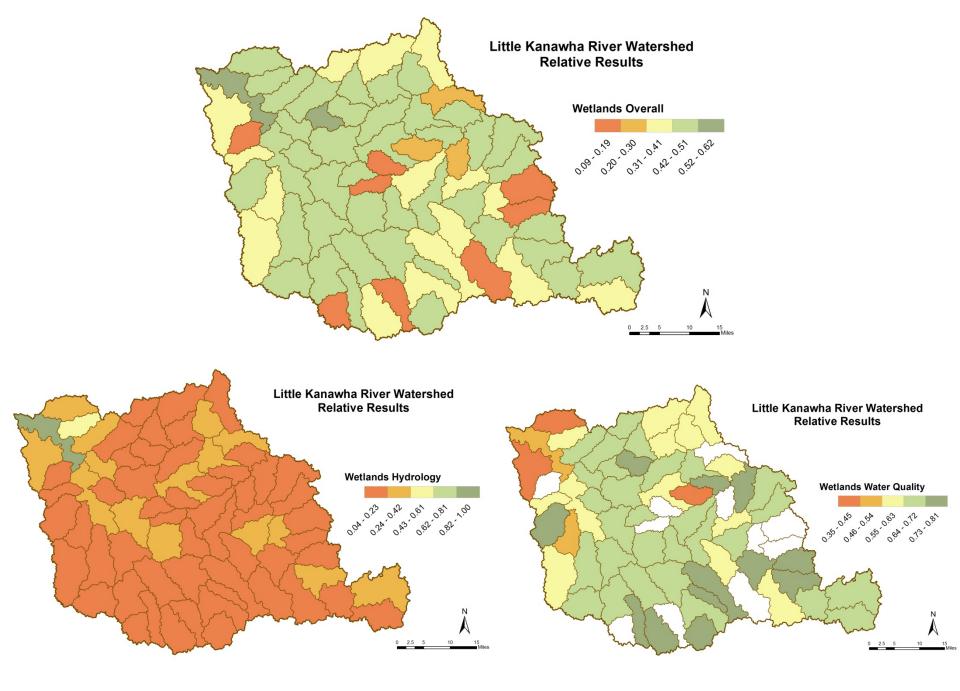

#### Wetlands: Water Quality

#### Wetlands: Hydrology

#### Wetlands: Wetland Habitat

Wetlands Model Overall