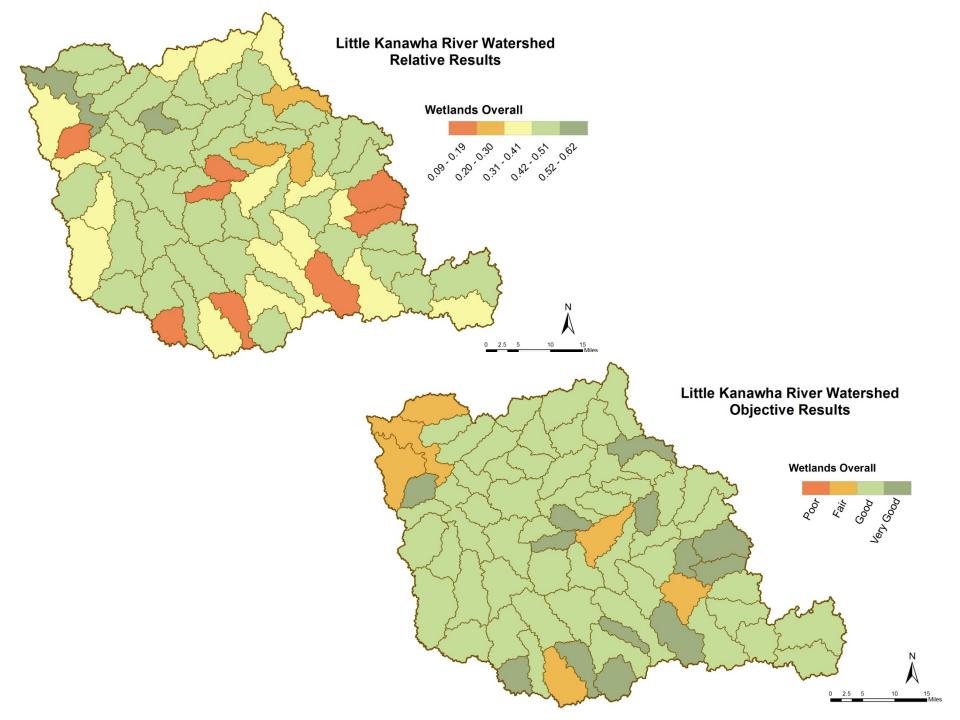

#### Wetlands: Wetland Habitat

Wetlands Model Overall

#### Findings

Higher quality areas for potential protection tend to be in the south-central areas of the watershed