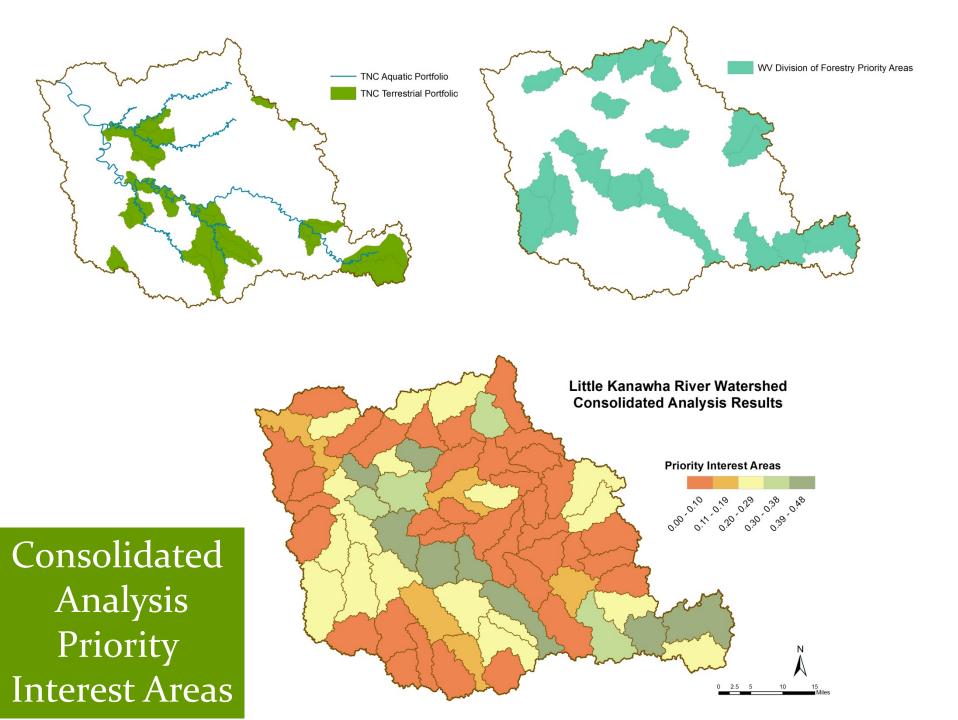

### Little Kanawha Watershed: Consolidated Analysis

Consolidated Analysis Overall Energy: Unmined coal, Marcellus shale thickness, Wind development potential, Proposed transmission lines/pipelines/power plants/wind, Geothermal development potential Climate Change: TNC Resiliency & Current density models, TNC Climate Wizard Precipitation & Temperature change Priority Interest Areas: TNC aquatic & terrestrial portfolio, US Forest Service proclamation boundary, WV Division of Forestry priority HUC12 watersheds