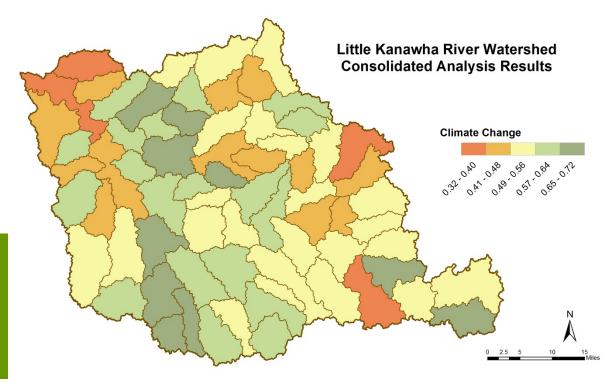

Uplands





#### **Uplands: Habitat Connectivity**





#### **Uplands: Habitat Quality**



#### Natural cover Heterogeneity





#### Findings



Higher quality areas for potential protection tend to be in the south-central areas of the watershed



## COMMENTS/QUESTIONS?

### Little Kanawha Watershed: Consolidated Analysis





Consolidated Analysis Overall Energy: Unmined coal, Marcellus shale thickness, Wind development potential, Proposed transmission lines/pipelines/power plants/wind, Geothermal development potential Climate Change: TNC Resiliency & Current density models, TNC Climate Wizard Precipitation & Temperature change Priority Interest Areas: TNC aquatic & terrestrial portfolio, US Forest Service proclamation boundary, WV Division of Forestry priority HUC12 watersheds







Consolidated Analysis Climate Change





## COMMENTS/QUESTIONS?