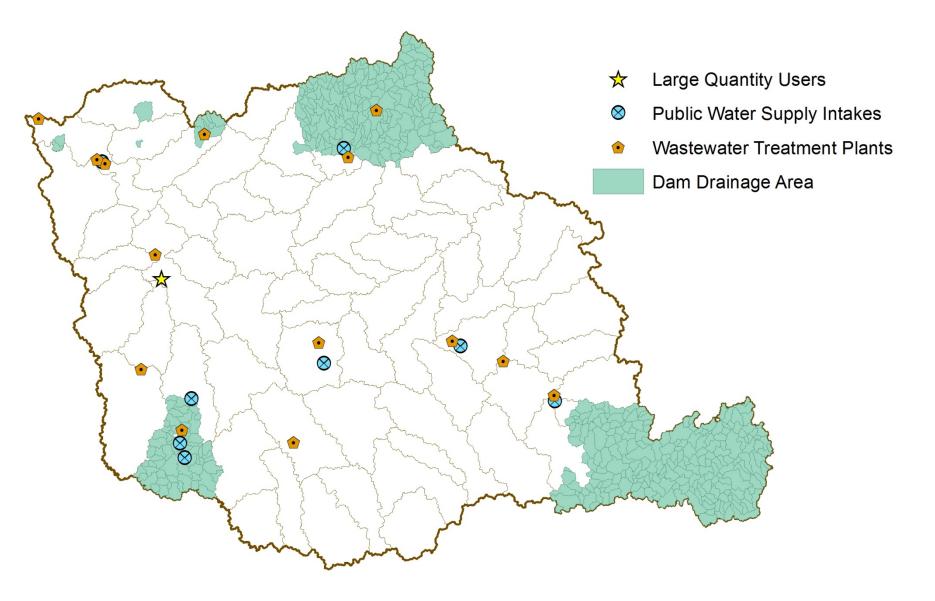

# WEST VIRGENIA WATERSHED ASSESSMENT PILOT PROJECT

Little Kanawha Watershed Assessment January 8-9, 2013









### Little Kanawha Watershed: Streams





#### **Streams: Water Quality**



#### **Streams: Water Quantity**



en co

#### **Streams: Water quantity**



#### **Streams: Hydrologic Connectivity**



#### **Streams: Riparian Habitat**

Good Ver Goo







### Little Kanawha Watershed: Wetlands





#### Wetlands: Water Quality



#### Land use/land cover In wetland catchment



#### Wetlands: Hydrology









#### Wetlands: Wetland Habitat









Wetlands Model Overall

## Little Kanawha Watershed: Uplands





#### **Uplands: Habitat Connectivity**





#### **Uplands: Habitat Quality**



#### Natural cover Heterogeneity





#### Findings



Higher quality areas for potential protection tend to be in the south-central areas of the watershed



## COMMENTS/QUESTIONS?

### Little Kanawha Watershed: Consolidated Analysis





Consolidated Analysis Overall Energy: Unmined coal, Marcellus shale thickness, Wind development potential, Prop