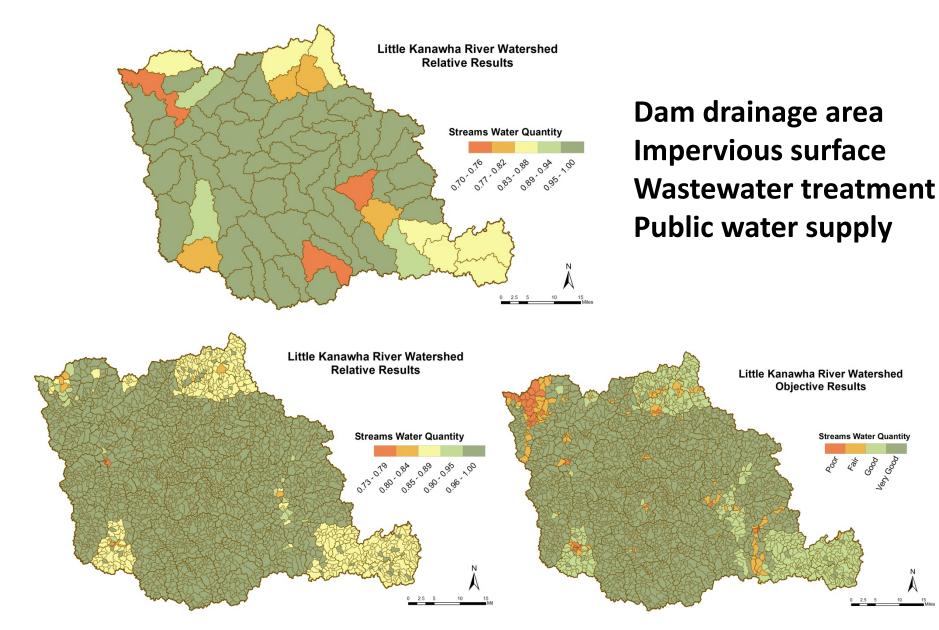

# WEST VIRGENIA WATERSHED ASSESSMENT PILOT PROJECT

Little Kanawha Watershed Assessment January 8-9, 2013









### Little Kanawha Watershed: Streams





#### **Streams: Water Quality**



#### **Streams: Water Quantity**



en co

#### **Streams: Water quantity**



#### **Streams: Hydrologic Connectivity**



#### **Streams: Riparian Habitat**

Good Ver Goo







### Little Kanawha Watershed: Wetlands





#### Wetlands: Water Quality



#### Land use/land cover In wetland catchment



#### Wetlands: Hydrology









#### Wetlands: Wetland Habitat









Wetlands Model Overall

## Little Kanawha Watershed: Uplands





#### **Uplands: Habitat Connectivity**





#### **Uplands: Habitat Quality**



#### Natural cover Heterogeneity





#### Findings



Higher quality areas for potential protection tend to be in the south-central areas of the watershed



## COMMENTS/QUESTIONS?

### Little Kanawha Watershed: Consolidated Analysis





Consolidated Analysis Overall Energy: Unmined coal, Marcellus shale