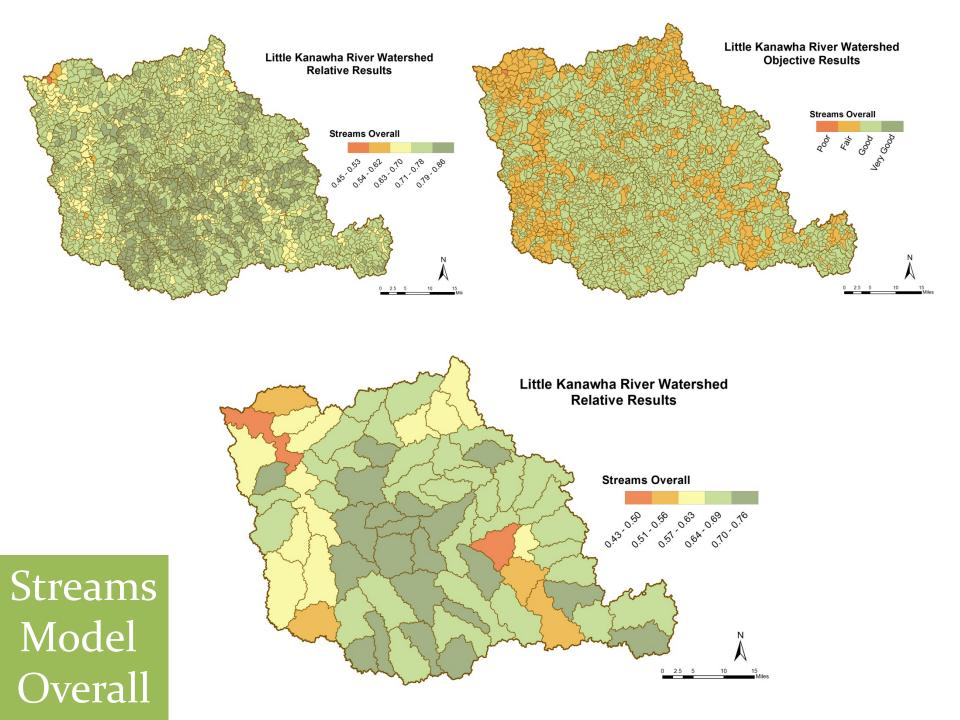

# WEST VIRGENIA WATERSHED ASSESSMENT PILOT PROJECT

Little Kanawha Watershed Assessment January 8-9, 2013









### Little Kanawha Watershed: Streams





#### **Streams: Water Quality**



#### **Streams: Water Quantity**



en co

#### **Streams: Water quantity**



#### **Streams: Hydrologic Connectivity**



#### **Streams: Riparian Habitat**

Good Ver Goo







### Little Kanawha Watershed: Wetlands





#### Wetlands: Water Quality



#### Land use/land cover In wetland catchment



#### Wetlands: Hydrology









#### Wetlands: Wetland Habitat









Wetlands Model Overall

## Little Kanawha Watershed: Uplands





#### **Uplands: Habitat Connectivity**





#### **Uplands: Habitat Quality**



#### Natural cover Heterogeneity





#### Findings



Higher quality areas for potential protection tend to be in the south-central areas of the watershed



## COMMENTS/QUESTIONS?

### Little Kanawha Watershed: Consolidated Analysis





Consolidated Analysis Overall Energy: Unmined coal, Marcellus shale thickness, Wind development potential, Proposed transmission lines/pipelines/power plants/wind, Geothermal development potential Climate Change: