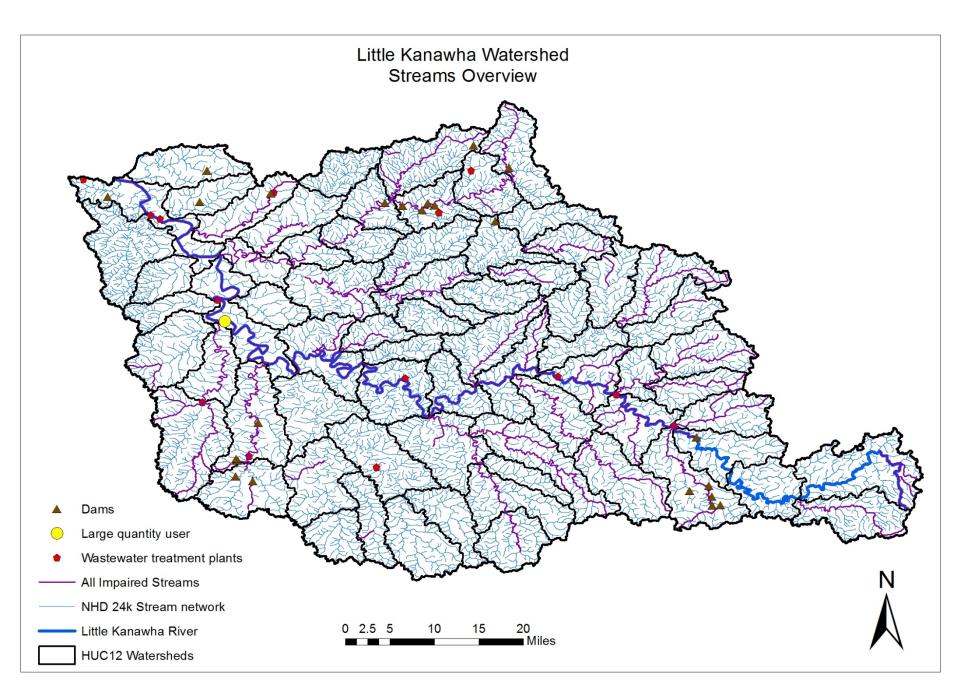

# WEST VIRGENIA WATERSHED ASSESSMENT PILOT PROJECT

Little Kanawha Watershed Assessment January 8-9, 2013









### Little Kanawha Watershed: Streams





#### **Streams: Water Quality**



#### **Streams: Water Quantity**



en co

#### **Streams: Water quantity**



#### **Streams: Hydrologic Connectivity**



#### **Streams: Riparian Habitat**

Good Ver Goo







### Little Kanawha Watershed: Wetlands





#### Wetlands: Water Quality



#### Land use/land cover In wetland catchment



#### Wetlands: Hydrology









#### Wetlands: Wetland Habitat









Wetlands Model Overall

## Little Kanawha Watershed: Uplands





#### **Uplands: Habitat Connectivity**





#### **Uplands: Habitat Quality**



#### Natural cover Heterogeneity





#### Findings



Higher quality areas for potential protection tend to be in the south-central areas of the watershed



## COMMENTS/QUESTIONS?

### Little Kanawha Watershed: Consolidated Analysis