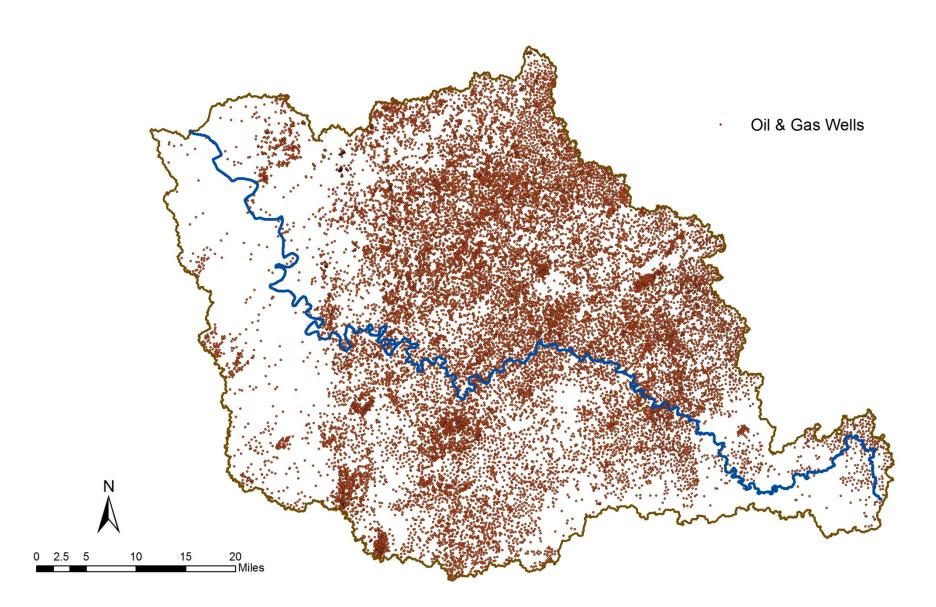

### Little Kanawha Watershed: Consolidated Analysis

Consolidated Analysis Overall Energy: Unmined coal, Marcellus shale thickness, Wind development potential, Proposed transmission lines/pipelines/power plants/wind, Geothermal development potential Climate Change: TNC Resiliency & Current density models, TNC Climate Wizard Precipitation & Temperature change Priority Interest Areas: TNC aquatic & terrestrial portfolio, US Forest Service proclamation boundary, WV Division of Forestry priority HUC12 watersheds