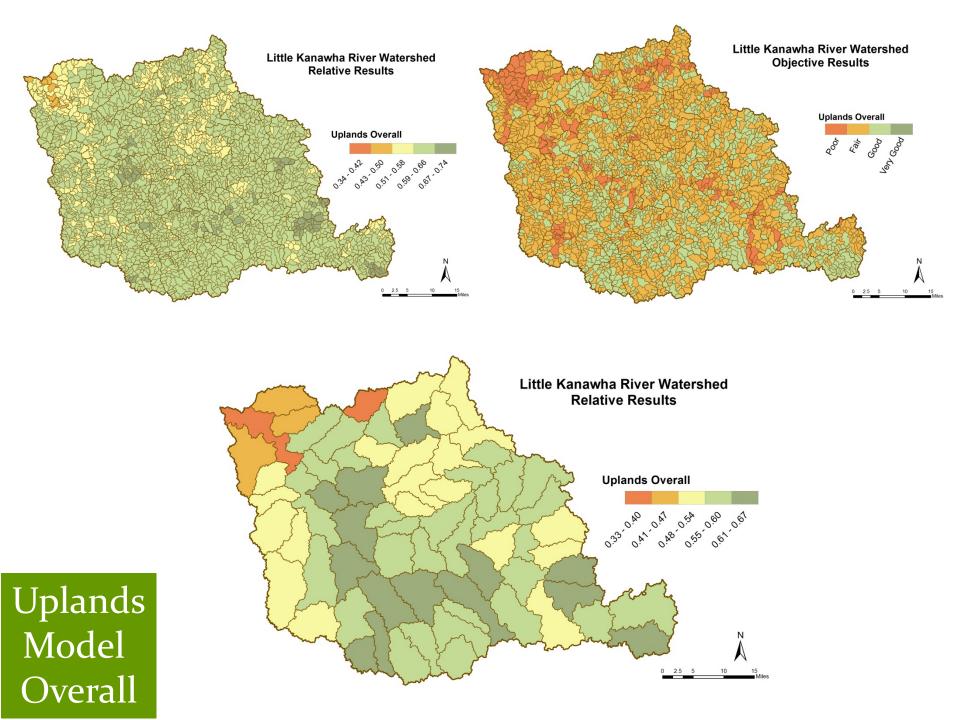

## Little Kanawha Watershed: Uplands

#### Findings

Higher quality areas for potential protection tend to be in the south-central areas of the watershed