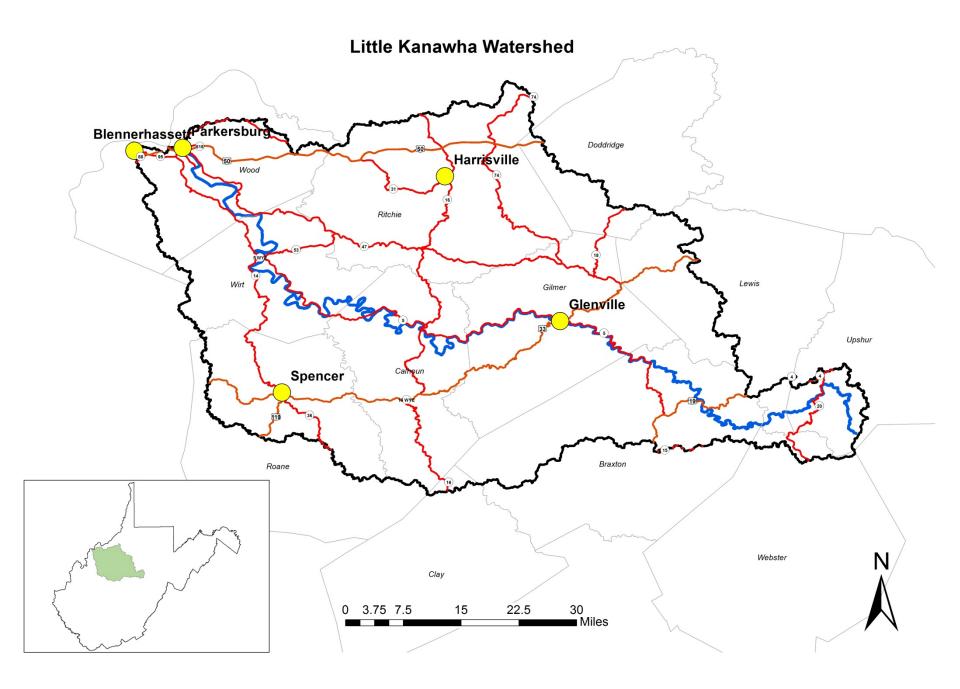

# WEST VIRGENIA WATERSHED ASSESSMENT PILOT PROJECT

Little Kanawha Watershed Assessment January 8-9, 2013

### Little Kanawha Watershed: Streams