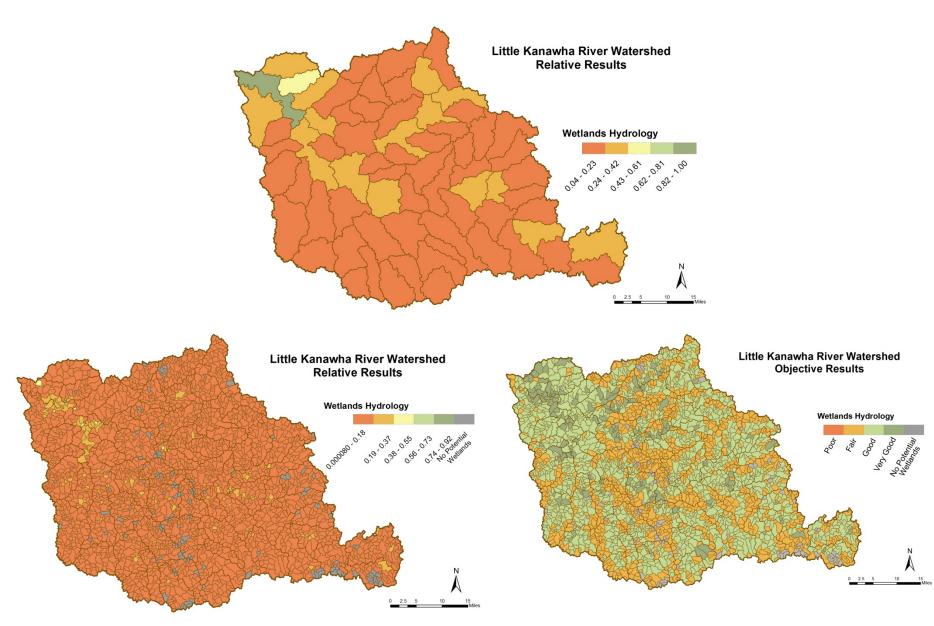

# WEST VIRGENIA WATERSHED ASSESSMENT PILOT PROJECT

Little Kanawha Watershed Assessment January 8-9, 2013









### Little Kanawha Watershed: Streams





#### **Streams: Water Quality**



#### **Streams: Water Quantity**



en co

#### **Streams: Water quantity**



#### **Streams: Hydrologic Connectivity**



#### **Streams: Riparian Habitat**

Good Ver Goo







### Little Kanawha Watershed: Wetlands





#### Wetlands: Water Quality



#### Land use/land cover In wetland catchment



#### Wetlands: Hydrology









#### Wetlands: Wetland Habitat









Wetlands Model Overall

## Little Kanawha Watershed: Uplands





#### **Uplands: Habitat Connectivity**





#### **Uplands: Habitat Quality**



#### Natural cover Heterogeneity





#### Findings



Higher quality areas for potential protection tend to be in the south-central areas of the watershed



## COMMENTS/QUESTIONS?

### Little Kanawha Watershed: Consolidated Analysis





Consolidated Analysis Overall Energy: Unmined coal, Marcellus shale thickness, Wind development potential, Proposed transmission lines/pipelines/power plants/wind, Geothermal development potential Climate Change: TNC Resiliency & Current density models, TNC Climate Wizard Precipitation & Temperature change Priority Interest Areas: TNC aquatic & terrestrial portfo