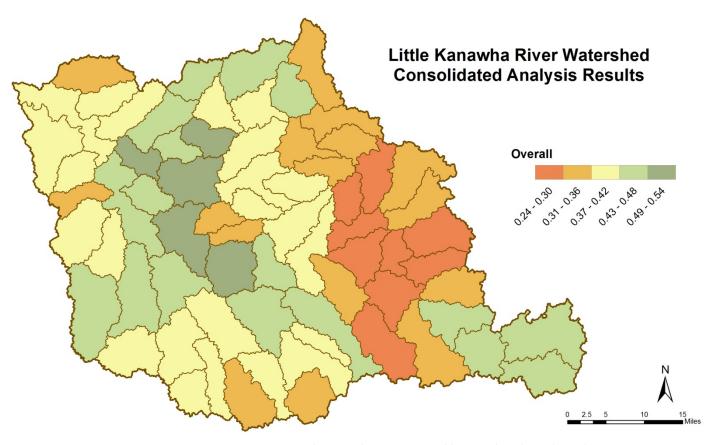

### Little Kanawha Watershed: Consolidated Analysis

Consolidated Analysis Overall Energy: Unmined coal, Marcellus shale thickness, Wind development potential, Proposed transmission lines/pipelines/power plants/wind, Geothermal development potential Climate Change: TNC Resiliency & Current density models, TNC Climate Wizard Precipitation & Temperature change Priority Interest Areas: TNC aquatic & terrestrial portfolio, US Forest Service proclamation boundary, WV Division of Forestry priority HUC12 watersheds

Consolidated Analysis Climate Change