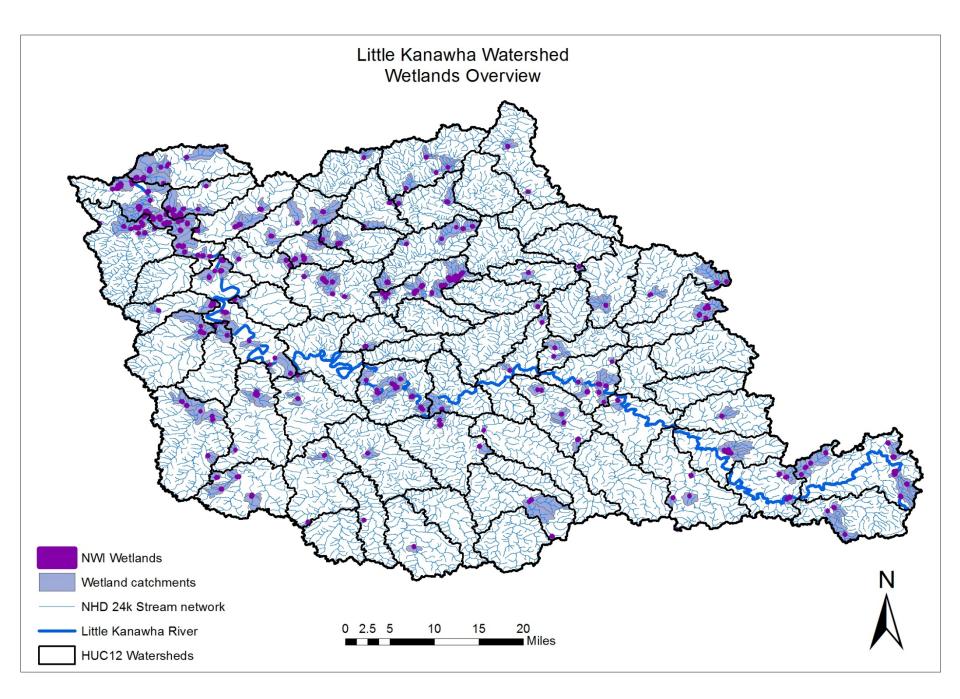

# WEST VIRGENIA WATERSHED ASSESSMENT PILOT PROJECT

Little Kanawha Watershed Assessment January 8-9, 2013









### Little Kanawha Watershed: Streams





#### **Streams: Water Quality**



#### **Streams: Water Quantity**



en co

#### **Streams: Water quantity**



#### **Streams: Hydrologic Connectivity**



#### **Streams: Riparian Habitat**

Good Ver Goo







### Little Kanawha Watershed: Wetlands





#### Wetlands: Water Quality



#### Land use/land cover In wetland catchment



#### Wetlands: Hydrology









#### Wetlands: Wetland Habitat









Wetlands Model Overall

## Little Kanawha Watershed: Uplands





#### **Uplands: Habitat Connectivity**





#### **Uplands: Habitat Quality**



#### Natural cover Heterogeneity





#### Findings



Higher quality areas for potential protection tend to be in the south-central areas of the watershed



## COMMENTS/QUESTIONS?

### Little Kanawha Watershed: Consolidated Analysis





Consolidated Analysis Overall Energy: Unmined coal, Marcellus shale thickness, Wind development potential, Proposed transmission lines/pipelines/power plants/wind, Geothermal development potential Climate Change: TNC Resiliency & Current density models, TN