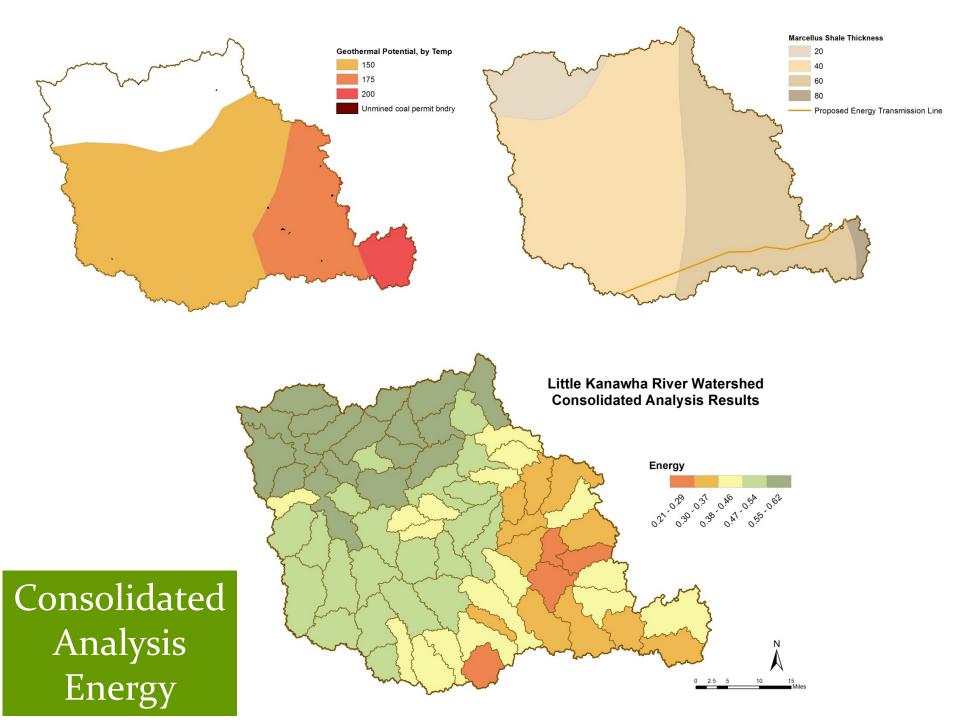

### Little Kanawha Watershed: Consolidated Analysis

Consolidated Analysis Overall Energy: Unmined coal, Marcellus shale thickness, Wind development potential, Proposed transmission lines/pipelines/power plants/wind, Geothermal development potential Climate Change: TNC Resiliency & Current density models, TNC Climate Wizard Precipitation & Temperature change Priority Interest Areas: TNC aquatic & terrestrial portfolio, US Forest Service proclamation boundary, WV Division of Forestry priority HUC12 watersheds