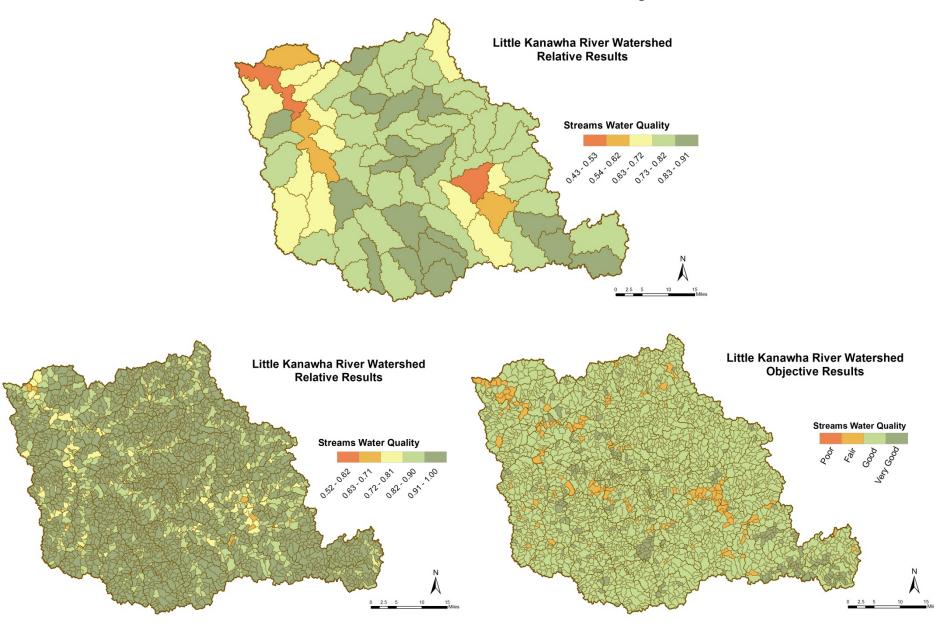

# WEST VIRGENIA WATERSHED ASSESSMENT PILOT PROJECT

Little Kanawha Watershed Assessment January 8-9, 2013









### Little Kanawha Watershed: Streams





#### **Streams: Water Quality**



#### **Streams: Water Quantity**



en co

#### **Streams: Water quantity**



#### **Streams: Hydrologic Connectivity**



#### **Streams: Riparian Habitat**

Good Ver Goo







### Little Kanawha Watershed: Wetlands





#### Wetlands: Water Quality



#### Land use/land cover In wetland catchment



#### Wetlands: Hydrology









#### Wetlands: Wetland Habitat









Wetlands Model Overall

## Little Kanawha Watershed: Uplands





#### **Uplands: Habitat Connectivity**





#### **Uplands: Habitat Quality**



#### Natural cover Heterogeneity





#### Findings



Higher quality areas for potential protection tend to be in the south-central areas of the watershed



## COMMENTS/QUESTIONS?

### Little Kanawha Watershed: Consolidated Analysis





Consolidated Analysis Overall En