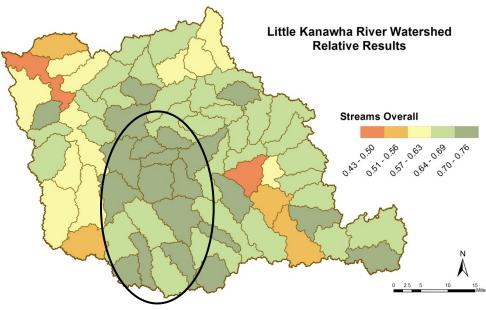

### Little Kanawha Watershed: Streams

#### Findings

Higher quality areas for potential protection tend to be in the south-central areas of the watershed