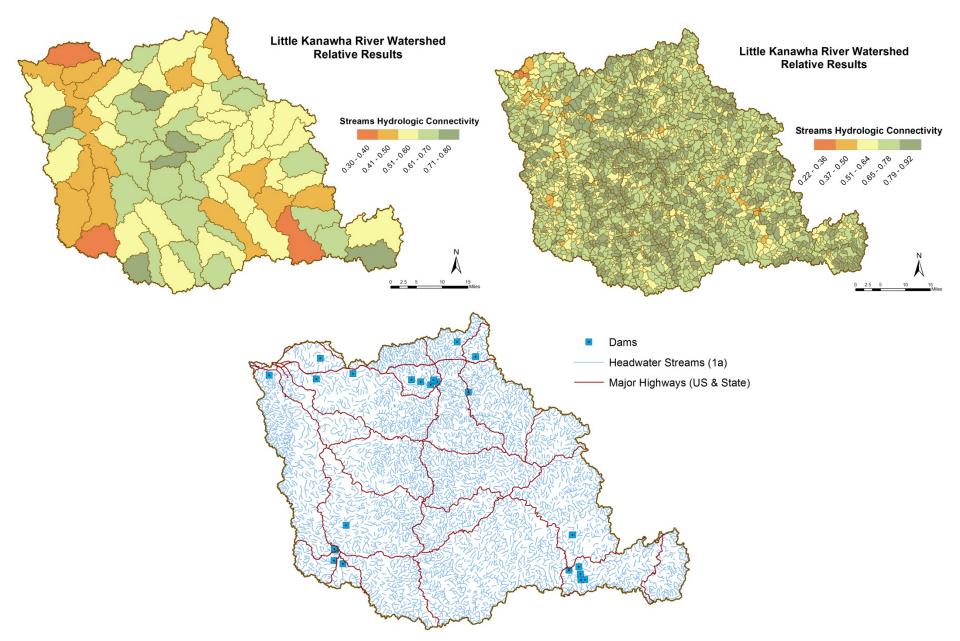

# WEST VIRGENIA WATERSHED ASSESSMENT PILOT PROJECT

Little Kanawha Watershed Assessment January 8-9, 2013









### Little Kanawha Watershed: Streams





#### **Streams: Water Quality**



#### **Streams: Water Quantity**



en co

#### **Streams: Water quantity**



#### **Streams: Hydrologic Connectivity**



#### **Streams: Riparian Habitat**

Good Ver Goo







### Little Kanawha Watershed: Wetlands





#### Wetlands: Water Quality



#### Land use/land cover In wetland catchment



#### Wetlands: Hydrology









#### Wetlands: Wetland Habitat









Wetlands Model Overall

## Little Kanawha Watershed: Uplands





#### **Uplands: Habitat Connectivity**





#### **Uplands: Habitat Quality**



#### Natural cover Heterogeneity





#### Findings



Higher quality areas for potential protection tend to be in the south-central areas of the watershed



## COMMENTS/QUESTIONS?

### Little Kanawha Watershed: Consolidated Analysis





Consolidated Analysis Overall Energy: Unmined coal, Marcellus shale thickness, Wind development potential, Proposed transmission lines/pipelines/power plant