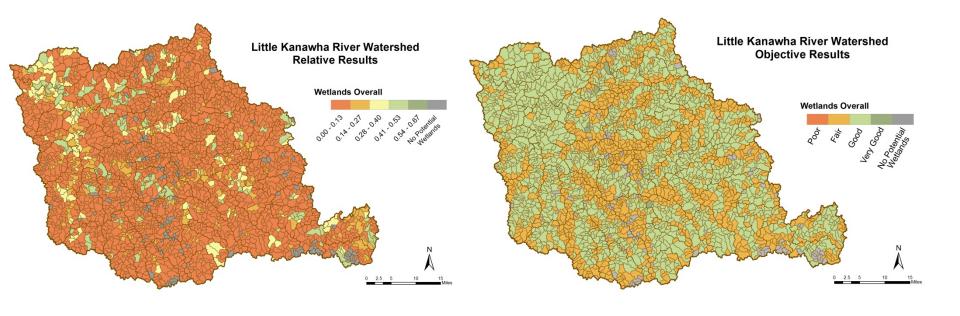

# WEST VIRGENIA WATERSHED ASSESSMENT PILOT PROJECT

Little Kanawha Watershed Assessment January 8-9, 2013









### Little Kanawha Watershed: Streams





#### **Streams: Water Quality**



#### **Streams: Water Quantity**



en co

#### **Streams: Water quantity**



#### **Streams: Hydrologic Connectivity**



#### **Streams: Riparian Habitat**

Good Ver Goo







### Little Kanawha Watershed: Wetlands





#### Wetlands: Water Quality



#### Land use/land cover In wetland catchment



#### Wetlands: Hydrology









#### Wetlands: Wetland Habitat









Wetlands Model Overall

## Little Kanawha Watershed: Uplands





#### **Uplands: Habitat Connectivity**





#### **Uplands: Habitat Quality**



#### Natural cover Heterogeneity





#### Findings



Higher quality areas for potential protection tend to be in the south-central areas of the watershed



## COMMENTS/QUESTIONS?

### Little Kanawha Watershed: Consolidated Analysis





Consolidated Analysis Overall Energy: Unmined coal, Marcellus shale thickness, Wind development potential, Proposed transmission lines/pipelines/power plants/wind, Geothermal development potential Climate Change: TNC Resiliency & Current density models, TNC Climate Wizard Precipitation & Temperature change Priority Interest Areas: TNC aquatic & terrestrial portfolio, US Forest Service proclamation boundary