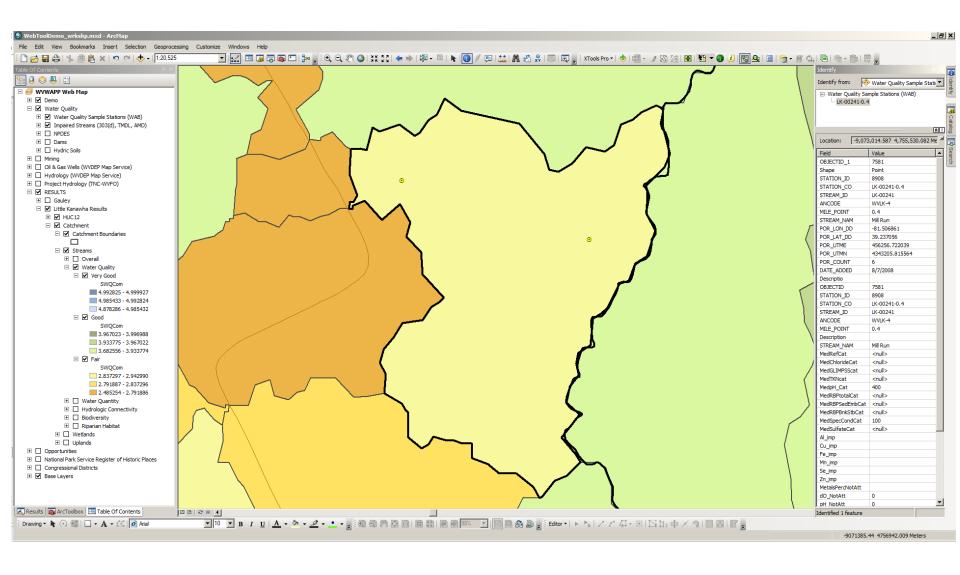

Little Kanawha River Watershed – Catchment Level Streams Water Quality Results WQ Sample Stations w/ attributes; Impaired Streams

Little Kanawha River Watershed – Catchment Level Land Use/Land Cover 2009-10 (WVU-NRAC)