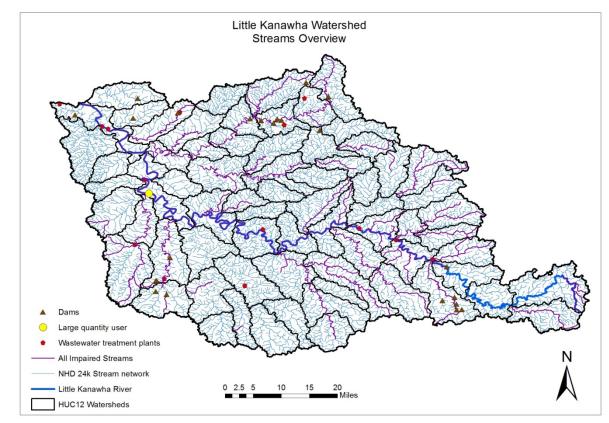

Stakeholder Workshop: Little Kanawha River Watershed May 8, 2013

#### Little Kanawha River Watershed

- Watershed Overview
- 2. Current Condition Results Streams, Wetlands, Uplands
- Consolidated Analysis Results
  Threats, Opportunities
- Web Map Tool Demo
  Potential Use Scenario









### Little Kanawha Watershed: Streams



#### Streams Water Quality









# Streams Water Quantity











Streams
Hydrologic
Connectivity







Streams Riparian Habitat



**Streams Overall** 

**Highest Quality** 

**Lowest Quality** 

Good Very Good



#### Little Kanawha Watershed: Wetlands









Land Use/ Land Cover In wetland catchment



Wetlands
Water
Quality







Wetlands
Wetland
Habitat



**Wetlands Overall** 

**Highest Quality** 

Lowest Quality

Good Very Good

Wetland Restoration Potential

No Wetland Hydrology

Wetlands Model Overall

### Little Kanawha Watershed: Uplands











Uplands
Habitat
Connectivity





Uplands
Habitat
Quality



**Uplands Overall** 

**Highest Quality** 

Lowest Quality

Poor

Fair

Good Very Good



#### Little Kanawha Watershed: Consolidated Analysis





Consolidated
Analysis
Overall

Energy: Unm