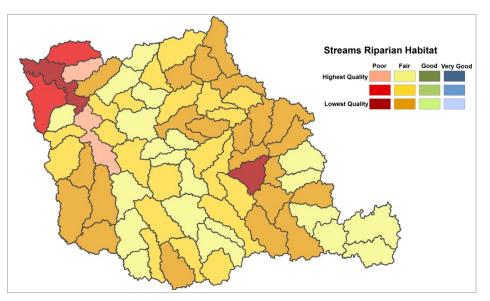

# Streams Water Quantity

Streams
Hydrologic
Connectivity

Streams Riparian Habitat

**Streams Overall** 

**Highest Quality** 

**Lowest Quality** 

Good Very Good