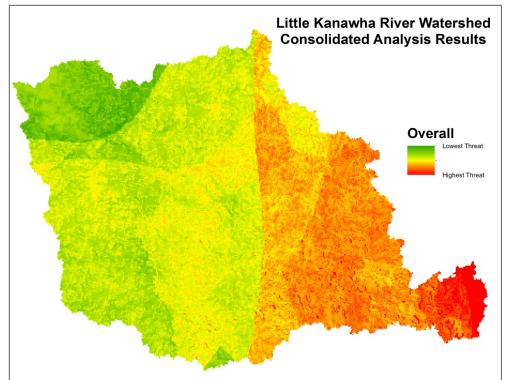

#### Little Kanawha Watershed: Consolidated Analysis

Consolidated
Analysis
Overall

Energy: Unmined coal, Marcellus shale thickness, Wind development potential, Proposed transmission lines/pipelines/power plants/wind, Geothermal development potential Climate Change: TNC Resiliency & Current density models