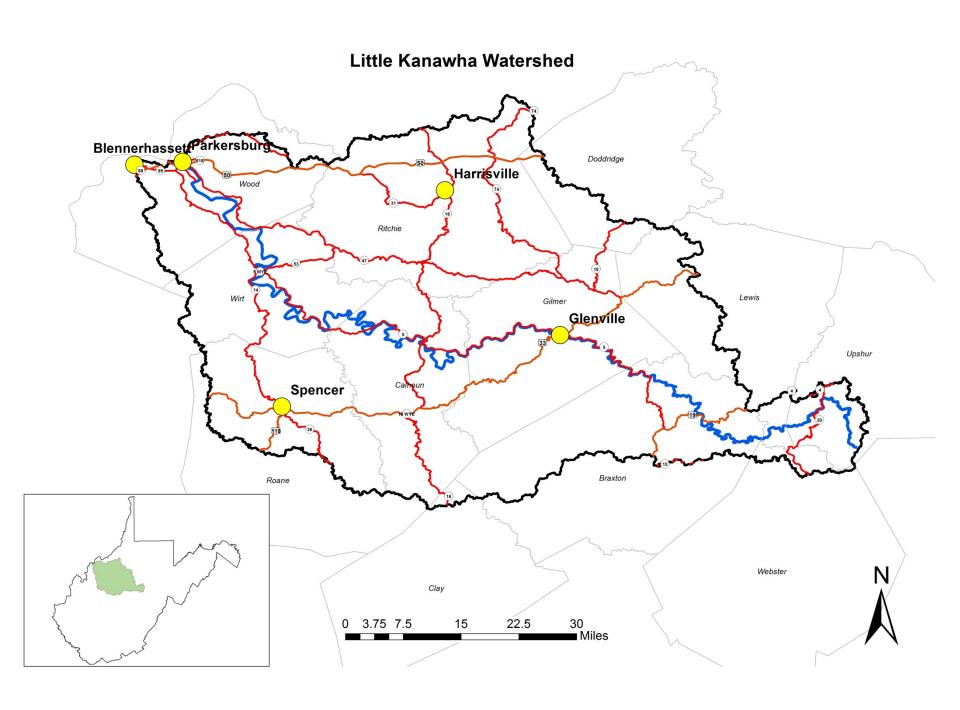

#### Little Kanawha River Watershed

- Watershed Overview
- 2. Current Condition Results Streams, Wetlands, Uplands
- Consolidated Analysis Results
  Threats, Opportunities
- Web Map Tool Demo
  Potential Use Scenario

### Little Kanawha Watershed: Streams