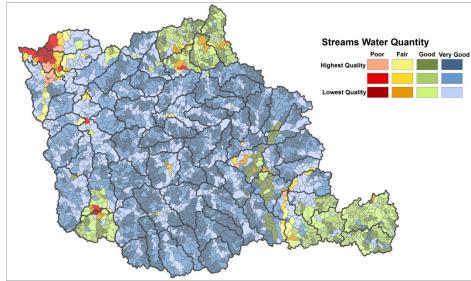

# Streams Water Quantity

Streams
Hydrologic
Connectivity

Streams Riparian Habitat

**Streams Overall** 

**Highest Quality** 

**Lowest Quality** 

Good Very Good