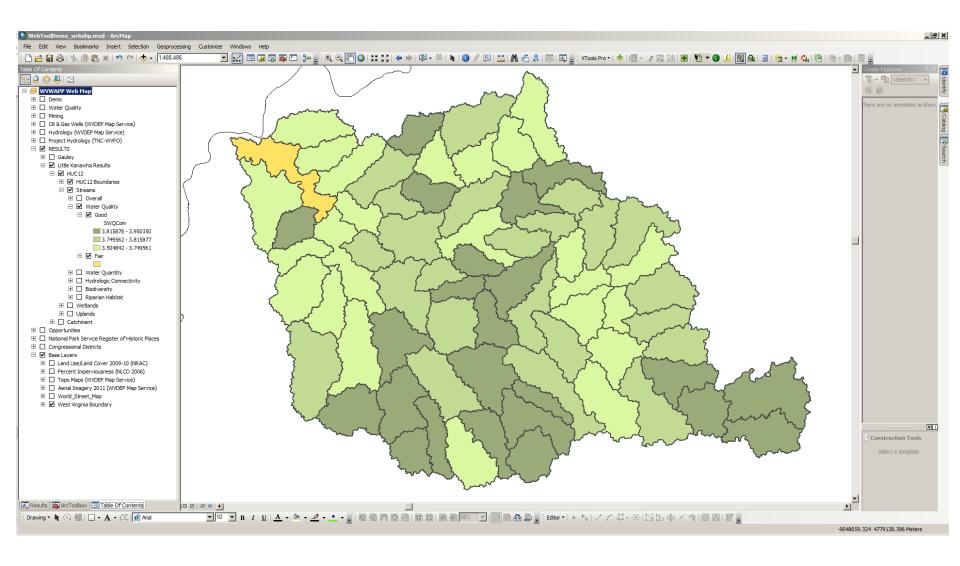

#### Potential Use Scenario

Little Kanawha River Watershed Streams Restoration

Little Kanawha River Watershed – HUC12 Level Streams Overall Results

Little Kanawha River Watershed – HUC12 Level Streams Water Quality Results