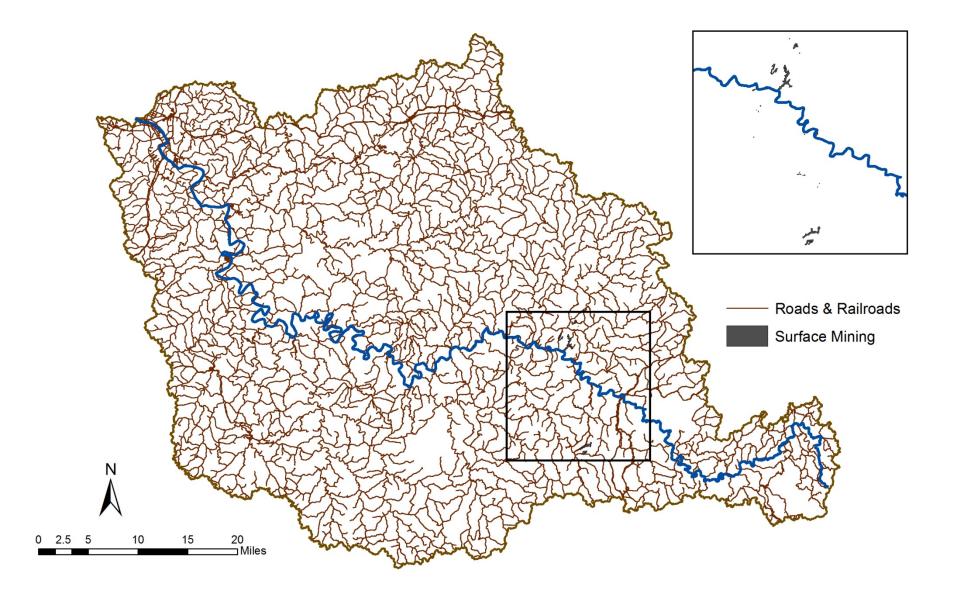

#### Little Kanawha Watershed: Consolidated Analysis

Consolidated
Analysis
Overall

Energy: Unmined coal, Marcellus shale thickness, Wind development potential, Proposed transmission lines/pipelines/power plants/wind, Geothermal development potential Climate Change: TNC Resiliency & Current density models

Consolidated
Analysis
Energy

Consolidated
Analysis
Climate Change

Opportunities