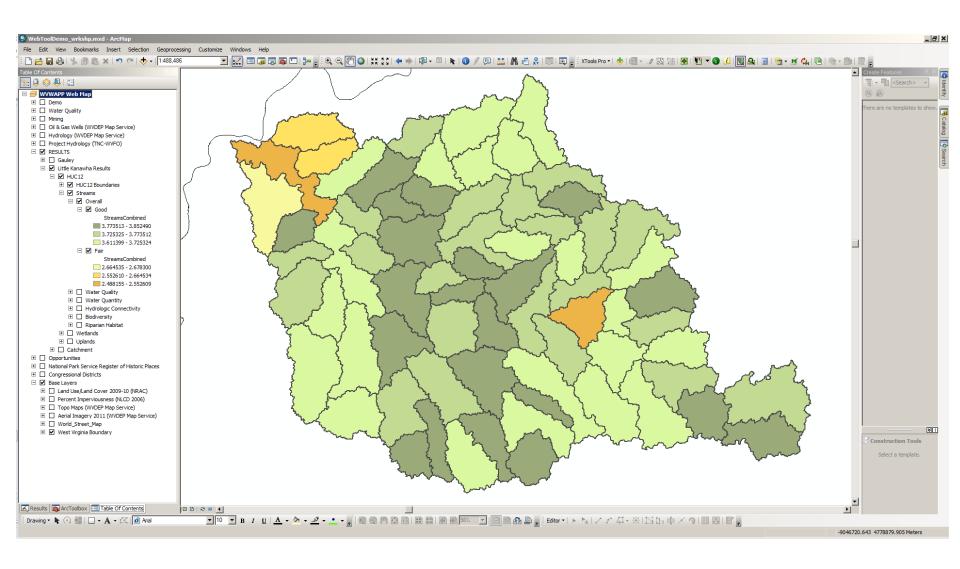

#### Potential Use Scenario

Little Kanawha River Watershed Streams Restoration

Little Kanawha River Watershed – HUC12 Level Streams Overall Results

Little Kanawha River Watershed – HUC12 Level Streams Water Quality Results