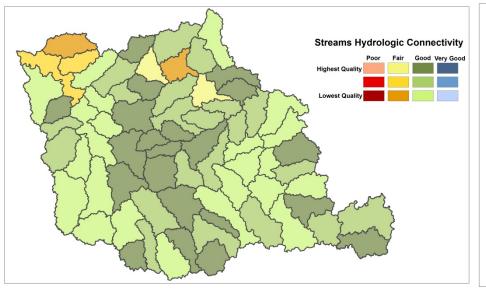

# Streams Water Quantity

Streams
Hydrologic
Connectivity

Streams Riparian Habitat

**Streams Overall** 

**Highest Quality** 

**Lowest Quality** 

Good Very Good