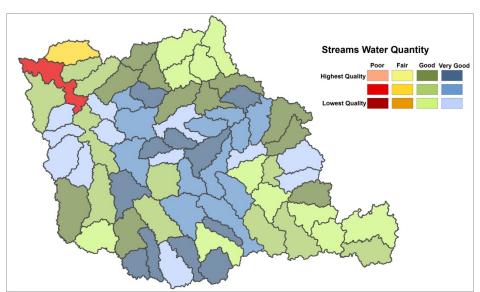

# Streams Water Quantity

Streams
Hydrologic
Connectivity

Streams Riparian Habitat

**Streams Overall** 

**Highest Quality** 

**Lowest Quality** 

Good Very Good