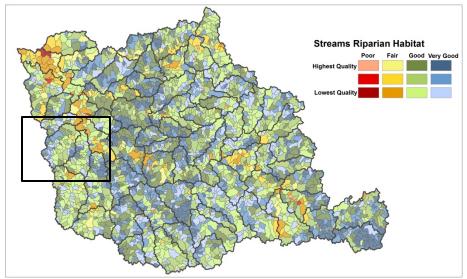

### Little Kanawha Watershed: Streams

# Streams Water Quantity

Streams
Hydrologic
Connectivity

Streams Riparian Habitat

**Streams Overall** 

**Highest Quality** 

**Lowest Quality** 

Good Very Good