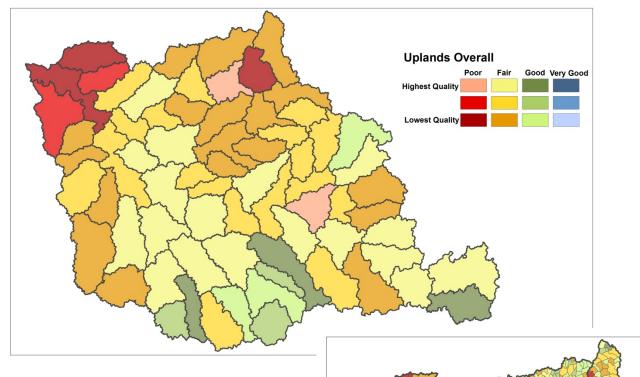

### Little Kanawha Watershed: Uplands

Uplands
Habitat
Connectivity

Uplands
Habitat
Quality

**Uplands Overall** 

**Highest Quality** 

Lowest Quality

Poor

Fair