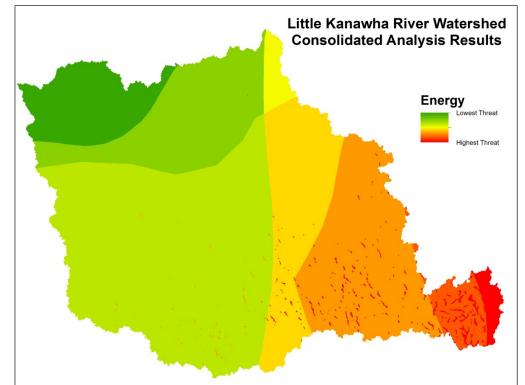

#### Little Kanawha Watershed: Consolidated Analysis

Consolidated
Analysis
Overall

Energy: Unmined coal, Marcellus shale thickness, Wind development potential, Proposed transmission lines/pipelines/power plants/wind, Geothermal development potential Climate Change: TNC Resiliency & Current density models

Consolidated
Analysis
Energy

Consolidated
Analysis
Climate Change

Opportunities