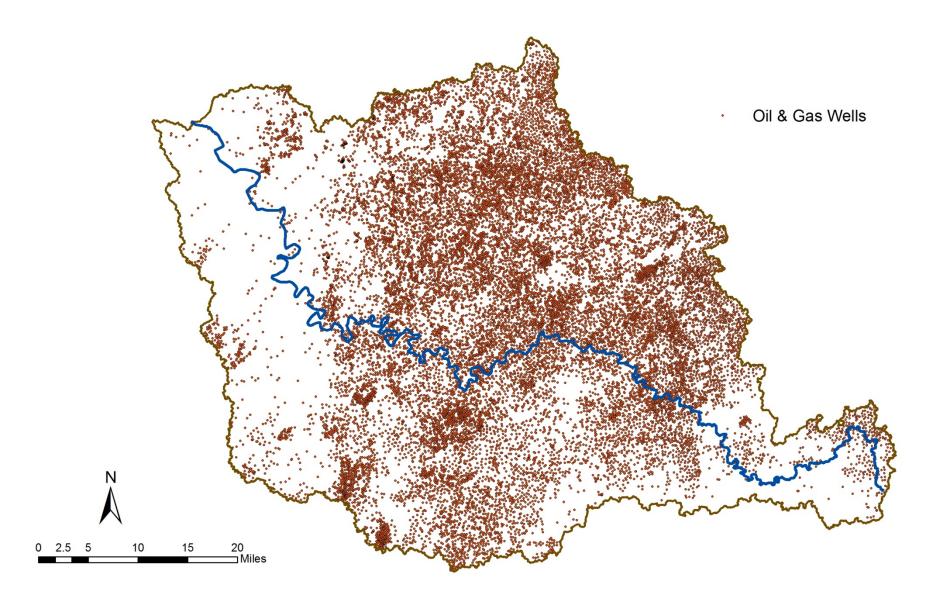

Stakeholder Workshop: Little Kanawha River Watershed May 8, 2013

#### Little Kanawha River Watershed

- Watershed Overview
- 2. Current Condition Results Streams, Wetlands, Uplands
- Consolidated Analysis Results
  Threats, Opportunities
- Web Map Tool Demo
  Potential Use Scenario









### Little Kanawha Watershed: Streams



#### Streams Water Quality









# Streams Water Quantity











Streams
Hydrologic
Connectivity







Streams Riparian Habitat



**Streams Overall** 

**Highest Quality** 

**Lowest Quality** 

Good Very Good



#### Little Kanawha Watershed: Wetlands









Land Use/ Land Cover In wetland catchment



Wetlands
Water
Quality







Wetlands
Wetland
Habitat



**Wetlands Overall** 

**Highest Quality** 

Lowest Quality

Good Very Good

Wetland Restoration Potential

No Wetland Hydrology

Wetlands Model Overall

### Little Kanawha Watershed: Uplands











Uplands
Habitat
Connectivity





Uplands
Habitat
Quality



**Uplands Overall** 

**Highest Quality** 

Lowest Quality

Poor

Fair

Good Very Good



#### Little Kanawha Watershed