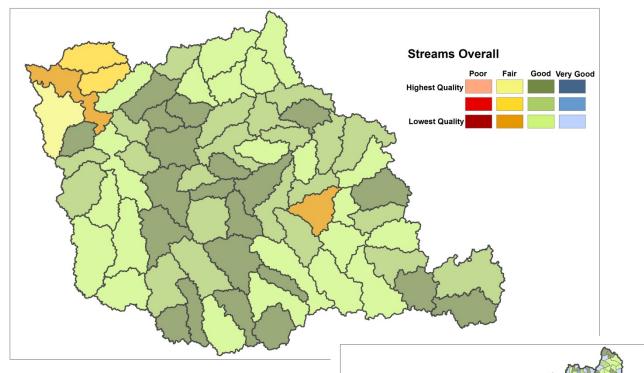

#### Potential Use Scenario

Little Kanawha River Watershed Streams Restoration

Little Kanawha River Watershed – HUC12 Level Streams Overall Results

Little Kanawha River Watershed – HUC12 Level Streams Water Quality Results