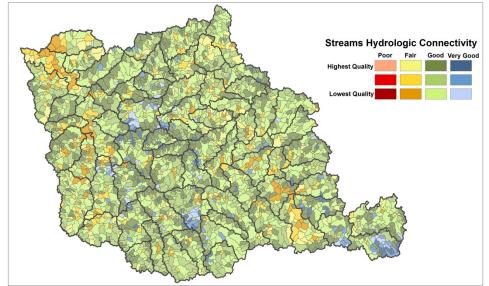

# Streams Water Quantity

Streams
Hydrologic
Connectivity

Streams Riparian Habitat

**Streams Overall** 

**Highest Quality** 

**Lowest Quality** 

Good Very Good