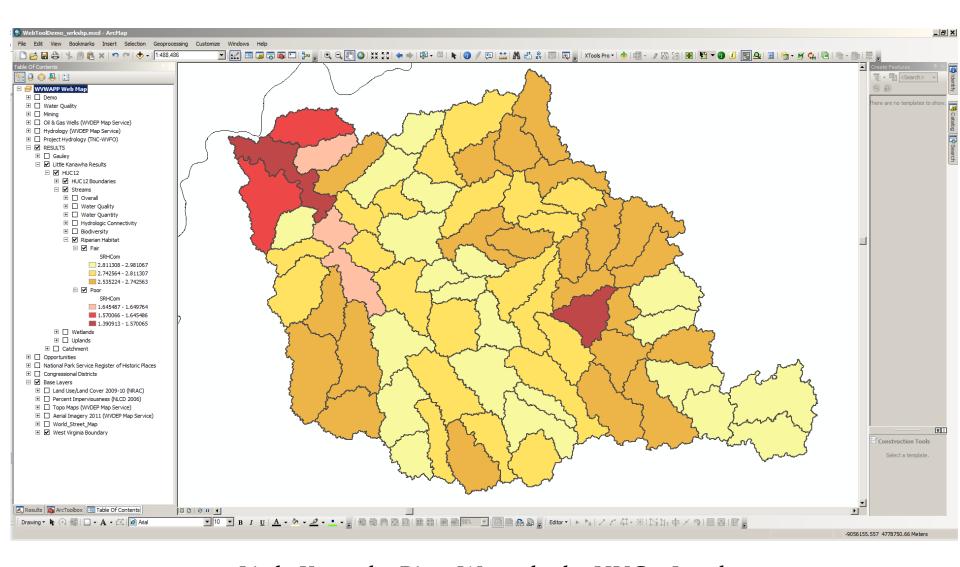

#### Potential Use Scenario

Little Kanawha River Watershed Streams Restoration

Little Kanawha River Watershed – HUC12 Level Streams Overall Results

Little Kanawha River Watershed – HUC12 Level Streams Water Quality Results

Little Kanawha River Watershed – HUC12 Level Streams Riparian Habitat Results

Little Kanawha River Watershed – Catchment Level Streams Overall Results

Little Kanawha River Watershed – Catchment Level Streams Water Quality Results