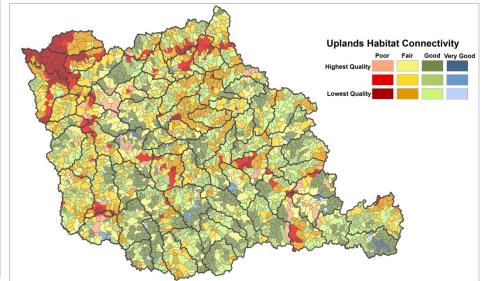

### Little Kanawha Watershed: Uplands

Uplands
Habitat
Connectivity

Uplands
Habitat
Quality

**Uplands Overall** 

**Highest Quality** 

Lowest Quality

Poor

Fair