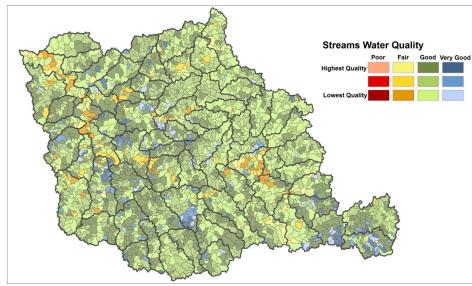

Stakeholder Workshop: Little Kanawha River Watershed May 8, 2013

#### Little Kanawha River Watershed

- Watershed Overview
- 2. Current Condition Results Streams, Wetlands, Uplands
- Consolidated Analysis Results
  Threats, Opportunities
- Web Map Tool Demo
  Potential Use Scenario









### Little Kanawha Watershed: Streams



#### Streams Water Quality









# Streams Water Quantity











Streams
Hydrologic
Connectivity







Streams Riparian Habitat



**Streams Overall** 

**Highest Quality** 

**Lowest Quality** 

Good Very Good



#### Little Kanawha Watershed: Wetlands









Land Use/ Land Cover In wetland catchment



Wetlands
Water
Quality







Wetlands
Wetland
Habitat



**Wetlands Overall** 

**Highest Quality** 

Lowest Quality

Good Very Good

Wetland Restoration Potential

No Wetland Hydrology

Wetlands Model Overall

### Little Kanawha Watershed: Uplands











Uplands
Habitat
Connectivity





Uplands
Habitat
Quality



**Uplands Overall** 

**Highest Quality** 

Lowest Quality

Poor

Fair

Good Very Good



#### Little Kanawha Watershed: Consolidated Analysis





Consolidated
Analysis
Overall

Energy: Unmined