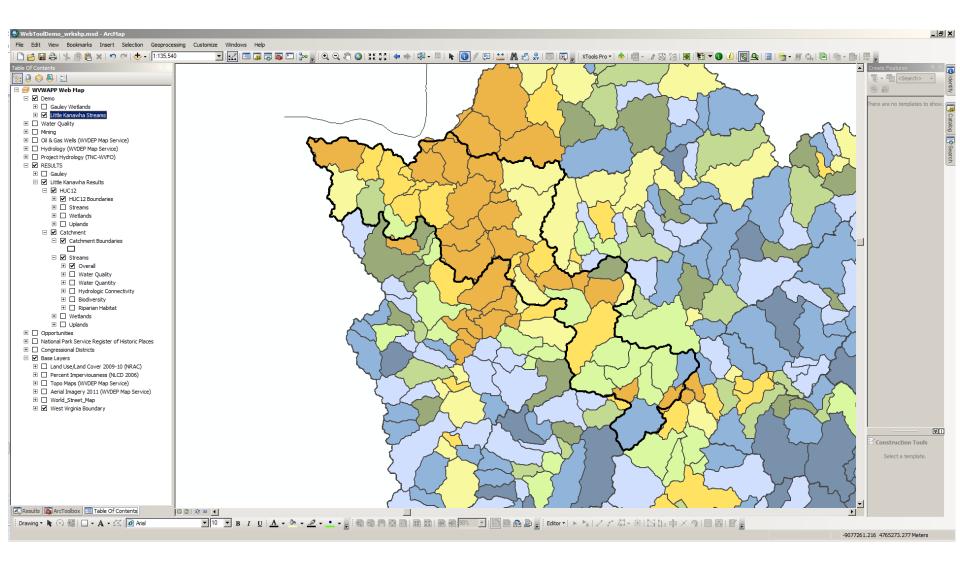

Little Kanawha River Watershed – HUC12 Level Streams Riparian Habitat Results

Little Kanawha River Watershed – Catchment Level Streams Overall Results

Little Kanawha River Watershed – Catchment Level Streams Water Quality Results