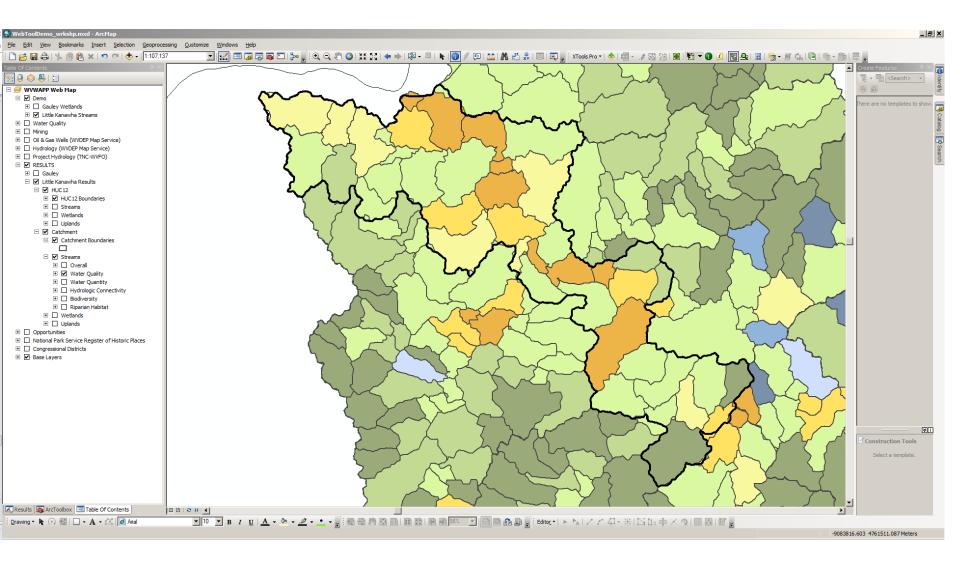

Little Kanawha River Watershed – HUC12 Level Streams Riparian Habitat Results

Little Kanawha River Watershed – Catchment Level Streams Overall Results

Little Kanawha River Watershed – Catchment Level Streams Water Quality Results