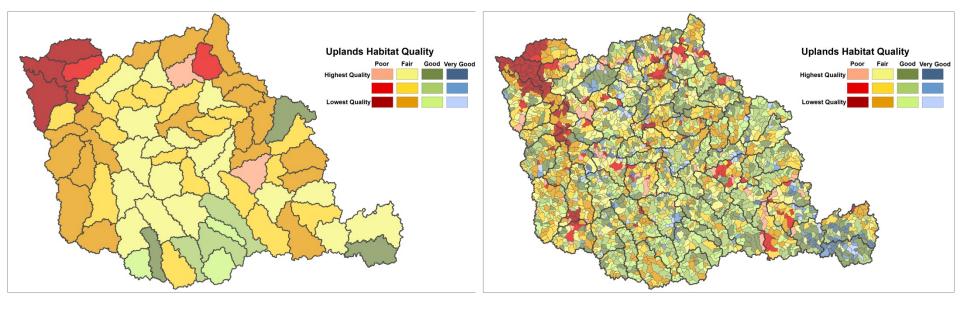

### Little Kanawha Watershed: Uplands

Uplands
Habitat
Connectivity

Uplands
Habitat
Quality

**Uplands Overall** 

**Highest Quality** 

Lowest Quality

Poor

Fair