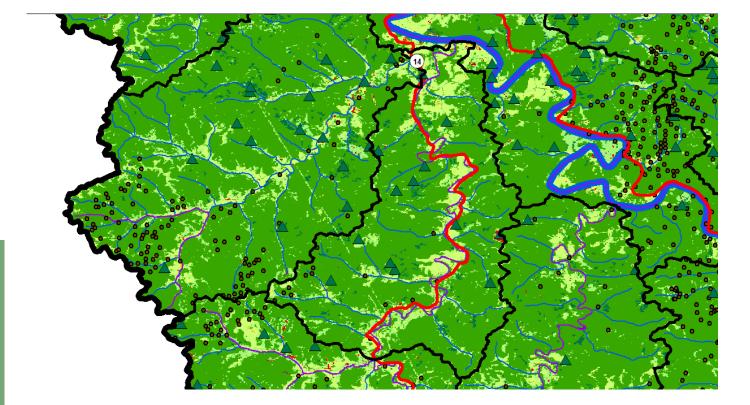

Little Kanawha River Watershed – Catchment Level Streams Water Quality Results WQ Sample Stations w/ attributes; Impaired Streams

Little Kanawha River Watershed – Catchment Level Land Use/Land Cover 2009-10 (WVU-NRAC)