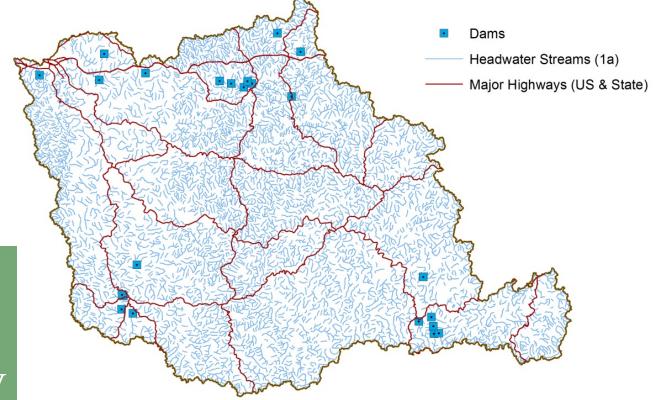

#### Potential Use Scenario

Little Kanawha River Watershed Streams Restoration

Little Kanawha River Watershed – HUC12 Level Streams Overall Results

Little Kanawha River Watershed – HUC12 Level Streams Water Quality Results

Little Kanawha River Watershed – HUC12 Level Streams Riparian Habitat Results

Little Kanawha River Watershed – Catchment Level Streams Overall Results

Little Kanawha River Watershed – Catchment Level Streams Water Quality Results

Little Kanawha River Watershed – Catchment Level Streams Water Quality Results WQ Sample Stations w/ attributes; Impaired Streams

Little Kanawha River Watershed – Catchment Level Land Use/Land Cover 2009-10 (WVU-NRAC)