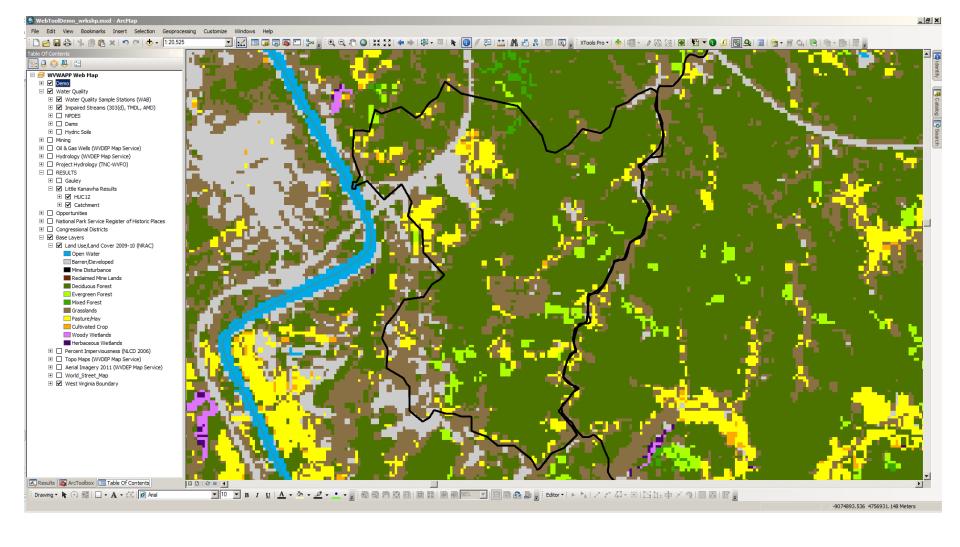

## Web Map Tool Demo

#### Potential Use Scenario

Little Kanawha River Watershed Streams Restoration

Little Kanawha River Watershed – HUC12 Level Streams Overall Results

Little Kanawha River Watershed – HUC12 Level Streams Water Quality Results

Little Kanawha River Watershed – HUC12 Level Streams Riparian Habitat Results

Little Kanawha River Watershed – Catchment Level Streams Overall Results

Little Kanawha River Watershed – Catchment Level Streams Water Quality Results

Little Kanawha River Watershed – Catchment Level Streams Water Quality Results WQ Sample Stations w/ attributes; Impaired Streams

Little Kanawha River Watershed – Catchment Level Land Use/Land Cover 2009-10 (WVU-NRAC)