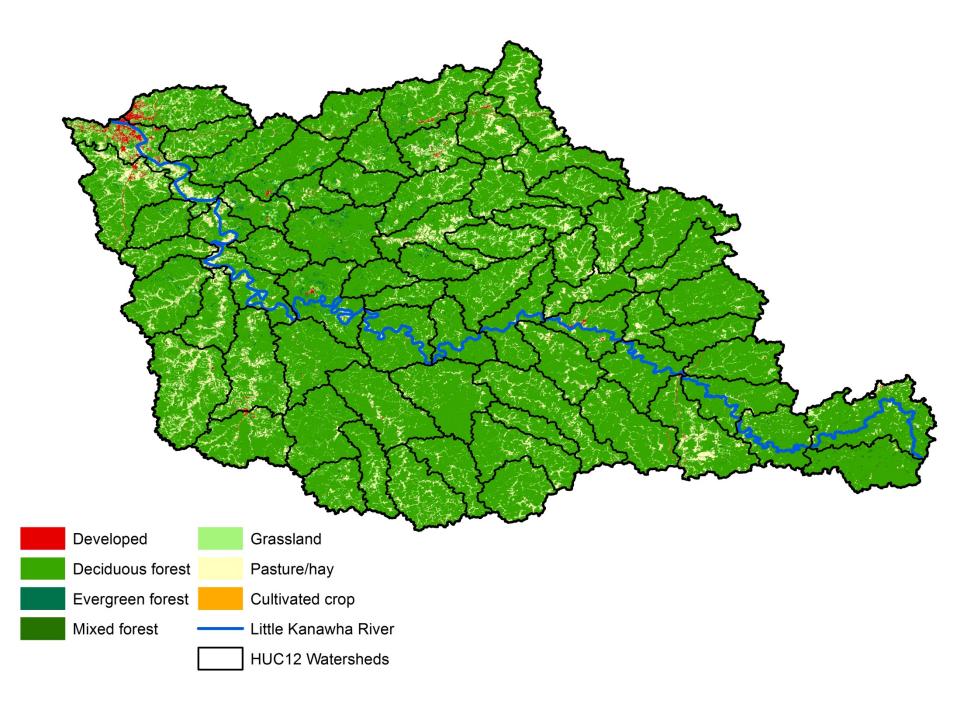

Little Kanawha River Watershed – Catchment Level Streams Water Quality Results WQ Sample Stations w/ attributes; Impaired Streams

Little Kanawha River Watershed – Catchment Level Land Use/Land Cover 2009-10 (WVU-NRAC)