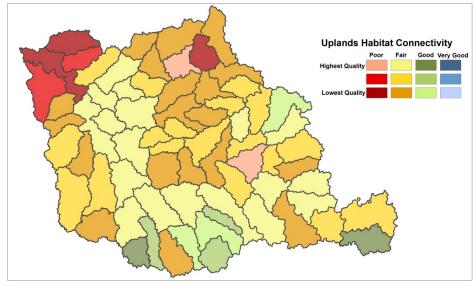

### Little Kanawha Watershed: Uplands

Uplands
Habitat
Connectivity

Uplands
Habitat
Quality

**Uplands Overall** 

**Highest Quality** 

Lowest Quality

Poor

Fair