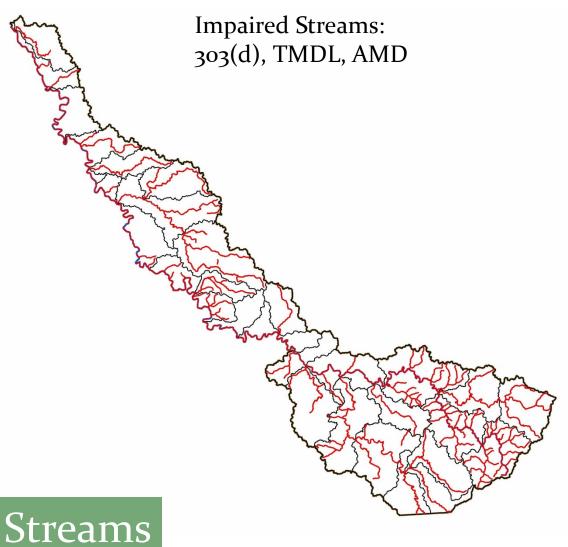

Stakeholder Workshop: Tug ForkWatershed November 13, 2013

#### Tug Fork River Watershed

- Watershed Overview
- 2. Current Condition Results Streams, Wetlands, Uplands
- Consolidated Analysis Results
  Threats, Opportunities
- 4. Web Map Tool Demo
  Potential Use Scenario

## Tug Fork River Watershed

Watershed Overview:

Counties

Towns

Major Roads









## Tug Fork Watershed: Streams







Water

Quality











# Streams Water Quality



Water

Quality









# Streams Water Quantity











## Tug Fork Watershed: Wetlands















#### Wetlands Hydrology





Wells in Wetland Buffer
 Roads & Rail in Wetland Buffer
 Ag/Grazing in Wetland Buffer
 Development in Wetland Buffer
 Natural Cover in Wetland Buffer















# Tug Fork Watershed: Uplands













Biodiversity









#### Uplands Model Overall



### COMMENTS/QUESTIONS?

## Tug Fork Watershed: Consolidated Analysis











# Web Map Tool Demo



## Web Map Base Layers

- 1. Aerial imagery
- 2. Hydrography
- 3. Political boundaries/street maps
- 4. Topographic maps
- 5. Elevation/Shaded relief









## Potential Use Scenario

Tug Fork River Watershed
Uplands Restoration



Tug Fork –