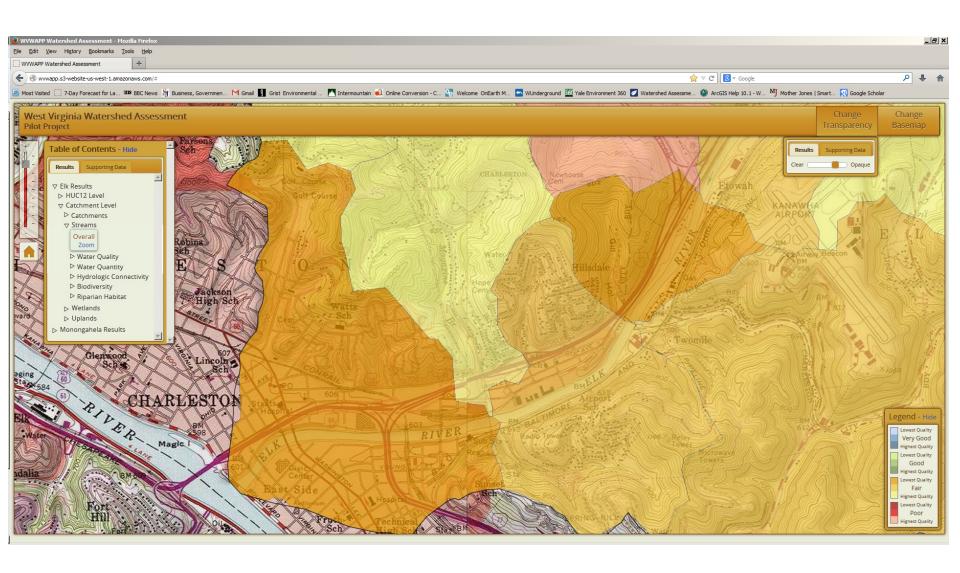

## Tug Fork Watershed: Streams

Water

Quality

# Streams Water Quality

Water

Quality