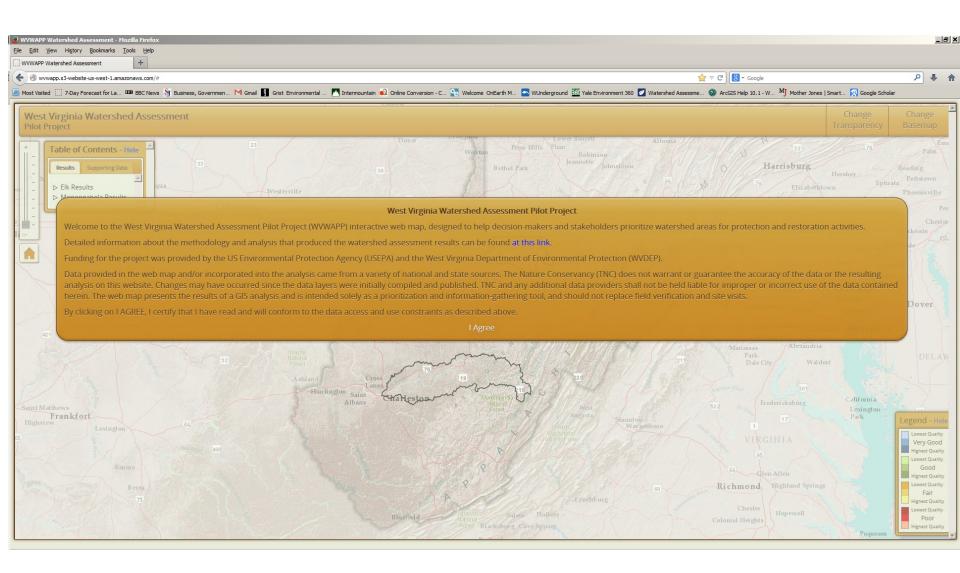

atershed Overview:

Counties

Towns

Major Roads









## Tug Fork Watershed: Streams







Water

Quality











# Streams Water Quality



Water

Quality









# Streams Water Quantity











## Tug Fork Watershed: Wetlands















#### Wetlands Hydrology





Wells in Wetland Buffer
 Roads & Rail in Wetland Buffer
 Ag/Grazing in Wetland Buffer
 Development in Wetland Buffer
 Natural Cover in Wetland Buffer















# Tug Fork Watershed: Uplands













Biodiversity









#### Uplands Model Overall



### COMMENTS/QUESTIONS?

## Tug Fork Watershed: Consolidated Analysis











# Web Map Tool Demo



## Web Map Base Layers

- 1. Aerial imagery
- 2. Hydrography
- 3. Political boundaries/street maps
- 4. Topographic maps
- 5. Elevation/Shaded relief









## Potential Use Scenario

Tug Fork River Watershed
Uplands Restoration



Tug Fork – HUC12 Level Uplands Overall Results



Tug Fork – HUC12 Level Uplands Habitat Quality Results



Tug Fork – HUC12 Level Uplands Biodiversity Results



Tug Fork – HUC12 Level Uplands Overall Results, Protected Lands



Panther Creek – Catchment Level Uplands Overall Results



Panther Creek – Catchment Level Habitat Quality Results



Panther Creek- Catchment Level Uplands Overall Results, Protected Lands, Stream Network



Panther Creek – Catchment Level WVU-NRAC LULC 2009-10, Stream Network



Panther Creek – Catchment Level Heterogeneity



## COMMENTS/QUESTIONS?