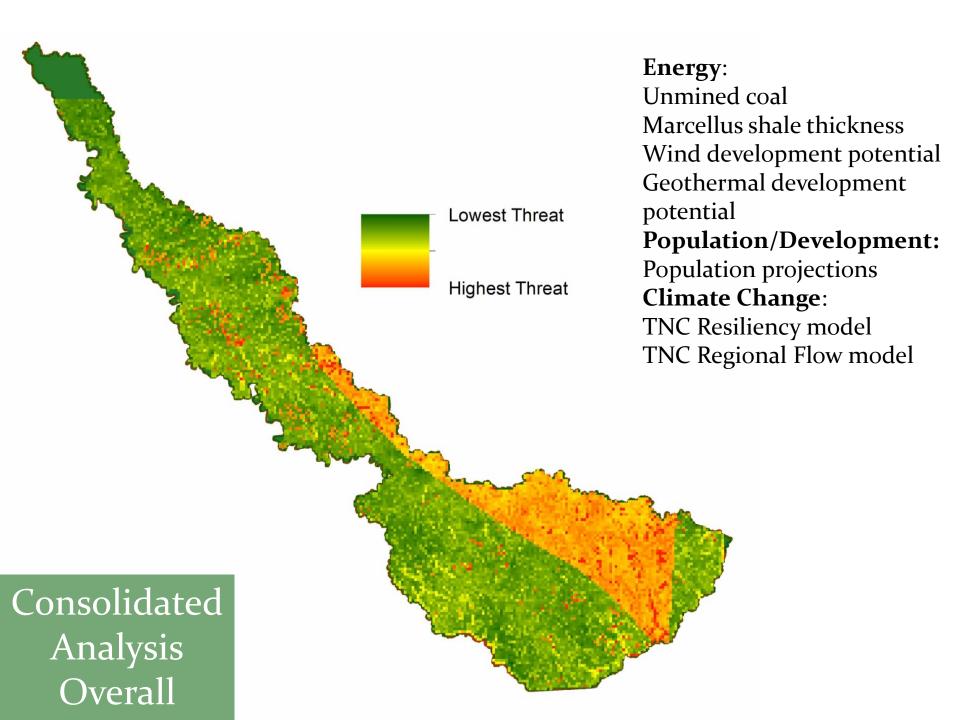

Condition Results Streams, Wetlands, Uplands
- Consolidated Analysis Results
  Threats, Opportunities
- 4. Web Map Tool Demo
  Potential Use Scenario

## Tug Fork River Watershed

Watershed Overview:

Counties

Towns

Major Roads









## Tug Fork Watershed: Streams







Water

Quality











# Streams Water Quality



Water

Quality









# Streams Water Quantity











## Tug Fork Watershed: Wetlands















#### Wetlands Hydrology





Wells in Wetland Buffer
 Roads & Rail in Wetland Buffer
 Ag/Grazing in Wetland Buffer
 Development in Wetland Buffer
 Natural Cover in Wetland Buffer















# Tug Fork Watershed: Uplands













Biodiversity









#### Uplands Model Overall



### COMMENTS/QUESTIONS?

## Tug Fork Watershed: Consolidated Analysis











# Web Map Tool Demo



## Web Map Base Layers

- 1. Aerial imagery
- 2. Hydrography
- 3. Political boundaries/street maps
- 4. Topographic maps
- 5. Elevation/Shaded relief









## Potential Use Scenario

Tug Fork River Watershed
Uplands Restoration



Tug Fork – HUC12 Level Uplands Overall Results



Tug Fork – HUC12 Level Uplands Habitat Quality Results



Tug Fork – HUC12 Level Uplands Biodiversity Results



Tug Fork – HUC12 Level Uplands Overall Results, Protected Lands



Panther Creek – Catchment Level Uplands Overall Results



Panther Creek – Catchment Level Habitat Quality Results



Panther Creek- Catchment Level Uplands Overall Results, Protected Lands, Stream Network



Panther Creek – Catchment Level WVU-NRAC LULC 2009-10, Stream Network



Panther Creek – Catchme