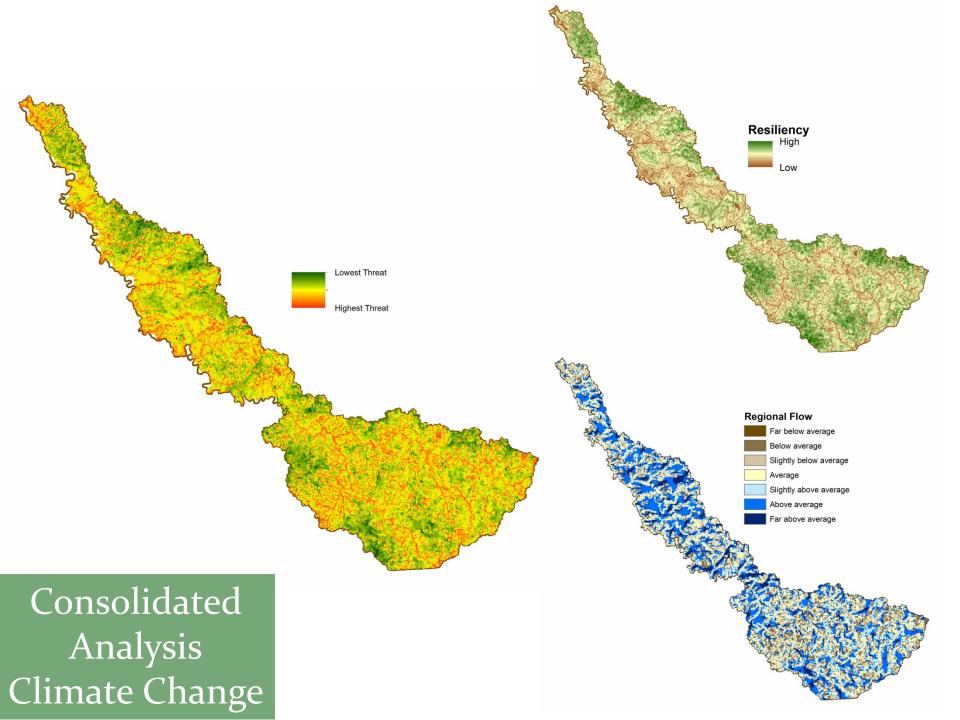

dition Results Streams, Wetlands, Uplands
- Consolidated Analysis Results
  Threats, Opportunities
- 4. Web Map Tool Demo
  Potential Use Scenario

## Tug Fork River Watershed

Watershed Overview:

Counties

Towns

Major Roads









## Tug Fork Watershed: Streams







Water

Quality











# Streams Water Quality



Water

Quality









# Streams Water Quantity











## Tug Fork Watershed: Wetlands















#### Wetlands Hydrology





Wells in Wetland Buffer
 Roads & Rail in Wetland Buffer
 Ag/Grazing in Wetland Buffer
 Development in Wetland Buffer
 Natural Cover in Wetland Buffer















# Tug Fork Watershed: Uplands













Biodiversity









#### Uplands Model Overall



### COMMENTS/QUESTIONS?

## Tug Fork Watershed: Consolidated Analysis











# Web Map Tool Demo



## Web Map Base Layers

- 1. Aerial imagery
- 2. Hydrography
- 3. Political boundaries/street maps
- 4. Topographic maps
- 5. Elevation/Shaded relief









## Potential Use Scenario

Tug Fork River Watershed
Uplands Restoration



Tug Fork – HUC12 Level Uplands Overall Results



Tug Fork – HUC12 Level Uplands Habitat Quality Results



Tug Fork – HUC12 Level Uplands Biodiversity Results



Tug Fork – HUC12 Level Uplands Overall Results, Protected Lands



Panther Creek – Catchment Level Uplands Overall Results



Panther Creek – Catchment Level Habitat Quality Results



Panther Creek- Catchment Level Uplands Overall Results, Protected Lands, Stream Network



Panther Creek – Catchment Level WVU-NRAC LULC 2009-10, Stream Network



Panther Creek – Catchment L