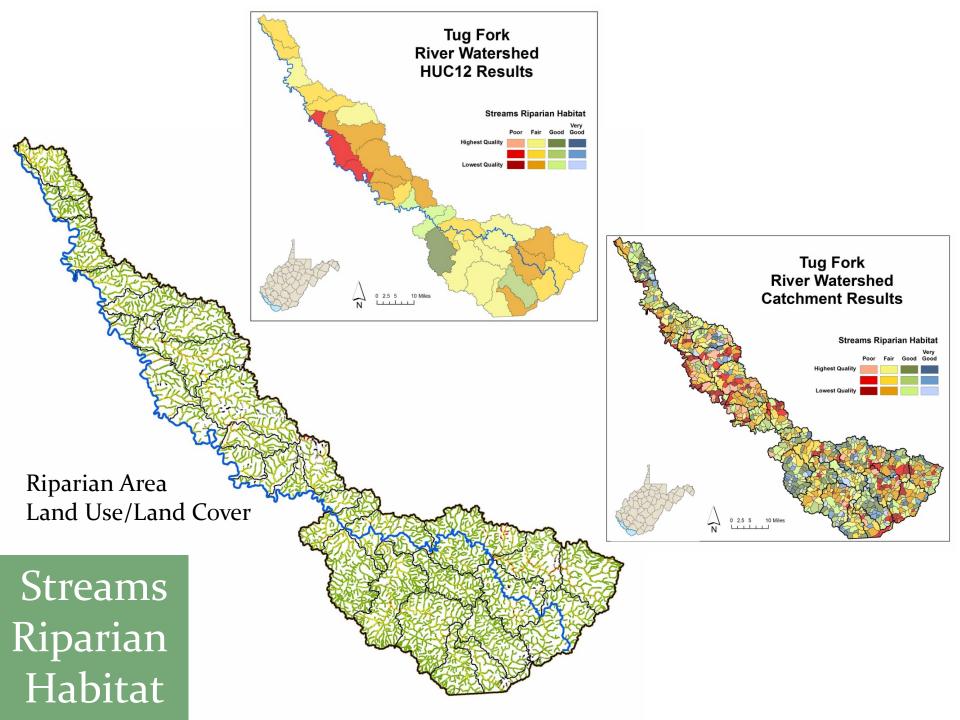

## Tug Fork Watershed: Streams

Water

Quality

# Streams Water Quality

Water

Quality