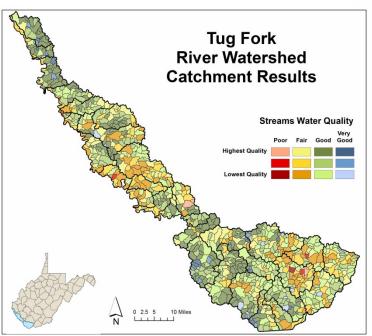

## Tug Fork Watershed: Streams

Water

Quality

# Streams Water Quality

Water

Quality