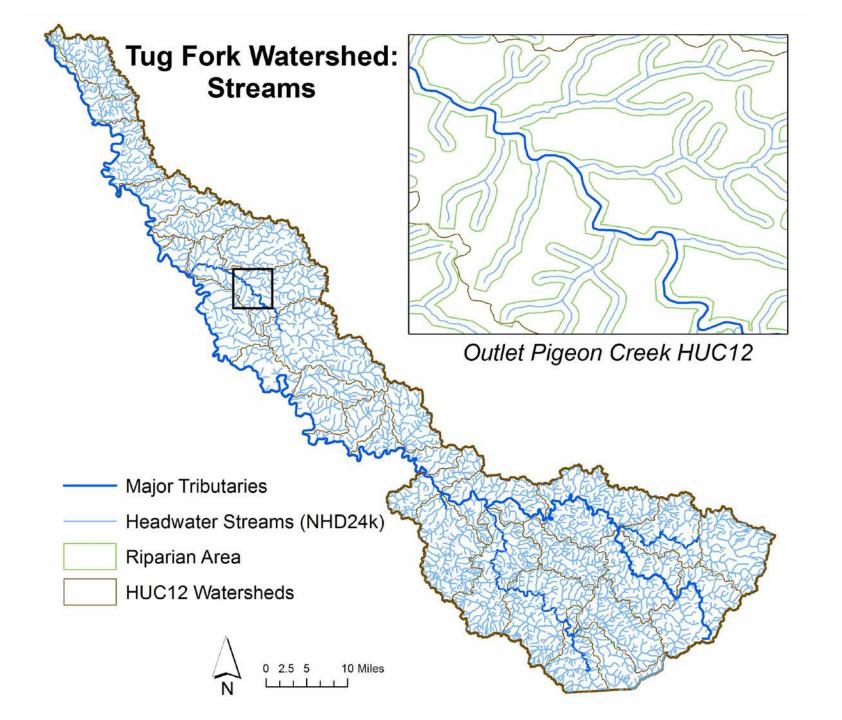

Stakeholder Workshop: Tug ForkWatershed November 13, 2013

#### Tug Fork River Watershed

- Watershed Overview
- 2. Current Condition Results Streams, Wetlands, Uplands
- Consolidated Analysis Results
  Threats, Opportunities
- 4. Web Map Tool Demo
  Potential Use Scenario

## Tug Fork River Watershed

Watershed Overview:

Counties

Towns

Major Roads









## Tug Fork Watershed: Streams







Water

Quality











# Streams Water Quality



Water

Quality









# Streams Water Quantity











## Tug Fork Watershed: Wetlands















#### Wetlands Hydrology





Wells in Wetland Buffer
 Roads & Rail in Wetland Buffer
 Ag/Grazing in Wetland Buffer
 Development in Wetland Buffer
 Natural Cover in Wetland Buffer















# Tug Fork Watershed: Uplands













Biodiversity









#### Uplands Model Overall



### COMMENTS/QUESTIONS?

## Tug Fork Watershed: Consolidated Analysis











# Web Map Tool Demo



## Web Map Base Layers

- 1. Aerial imagery
- 2. Hydrography
- 3. Political boundaries/street maps
- 4. Topographic maps
- 5. Elevation/Shaded relief









## Potential Use Scenario

Tug Fork River Watershed
Uplands Restoration



Tug Fork