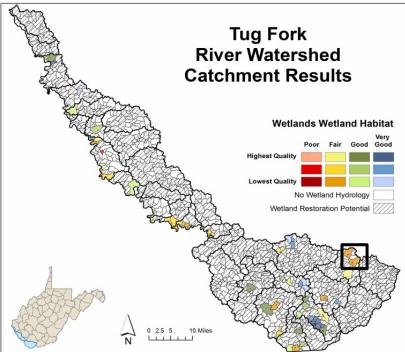

## Tug Fork Watershed: Wetlands

#### Wetlands Hydrology

Wells in Wetland Buffer
 Roads & Rail in Wetland Buffer
 Ag/Grazing in Wetland Buffer
 Development in Wetland Buffer
 Natural Cover in Wetland Buffer