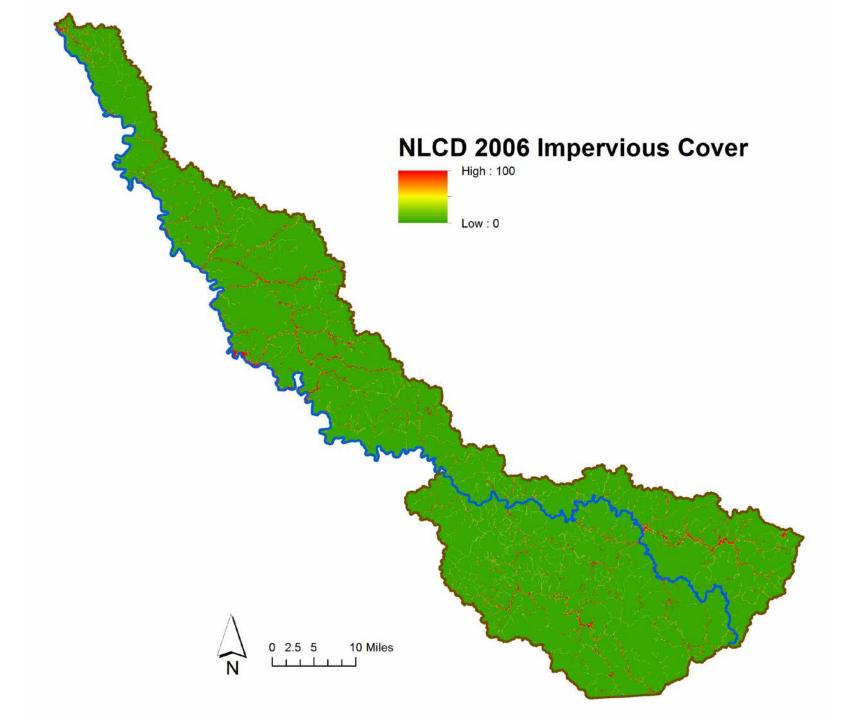

Stakeholder Workshop: Tug ForkWatershed November 13, 2013

#### Tug Fork River Watershed

- Watershed Overview
- 2. Current Condition Results Streams, Wetlands, Uplands
- Consolidated Analysis Results
  Threats, Opportunities
- 4. Web Map Tool Demo
  Potential Use Scenario

## Tug Fork River Watershed

Watershed Overview:

Counties

Towns

Major Roads









## Tug Fork Watershed: Streams







Water

Quality











# Streams Water Quality



Water

Quality









# Streams Water Quantity











## Tug Fork Watershed: Wetlands















#### Wetlands Hydrology





Wells in Wetland Buffer
 Roads & Rail in Wetland Buffer
 Ag/Grazing in Wetland Buffer
 Development in Wetland Buffer
 Natural Cover in Wetland Buffer















# Tug Fork Watershed: Uplands













Biodiversity









#### Uplands Model Overall



### COMMENTS/QUESTIONS?

## Tug Fork Watershed: Consolidated Analysis











# Web Map Tool Demo



## Web Map Base Layers

- 1. Aerial imagery
- 2. Hydrography
- 3. Political boundaries/street maps
- 4. Topographic maps
- 5. Elevation/Shaded relief









## Potential Use Scenario

Tug Fork River Waters