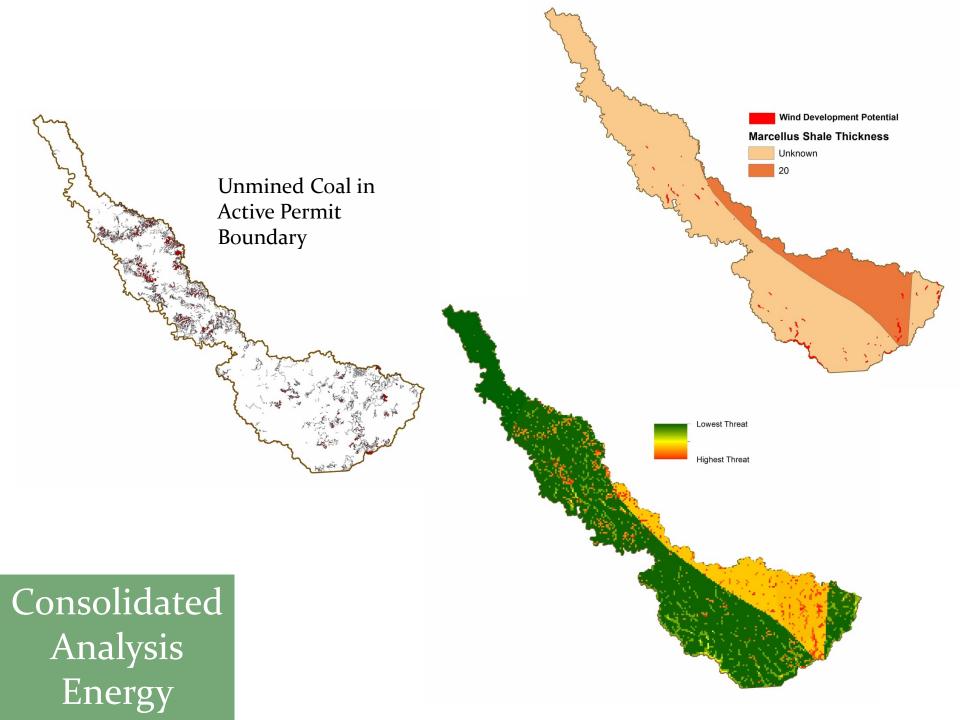

ondition Results Streams, Wetlands, Uplands
- Consolidated Analysis Results
  Threats, Opportunities
- 4. Web Map Tool Demo
  Potential Use Scenario

## Tug Fork River Watershed

Watershed Overview:

Counties

Towns

Major Roads









## Tug Fork Watershed: Streams







Water

Quality











# Streams Water Quality



Water

Quality









# Streams Water Quantity











## Tug Fork Watershed: Wetlands















#### Wetlands Hydrology





Wells in Wetland Buffer
 Roads & Rail in Wetland Buffer
 Ag/Grazing in Wetland Buffer
 Development in Wetland Buffer
 Natural Cover in Wetland Buffer















# Tug Fork Watershed: Uplands













Biodiversity









#### Uplands Model Overall



### COMMENTS/QUESTIONS?

## Tug Fork Watershed: Consolidated Analysis











# Web Map Tool Demo



## Web Map Base Layers

- 1. Aerial imagery
- 2. Hydrography
- 3. Political boundaries/street maps
- 4. Topographic maps
- 5. Elevation/Shaded relief









## Potential Use Scenario

Tug Fork River Watershed
Uplands Restoration



Tug Fork – HUC12 Level Uplands Overall Results



Tug Fork – HUC12 Level Uplands Habitat Quality Results



Tug Fork – HUC12 Level Uplands Biodiversity Results



Tug Fork – HUC12 Level Uplands Overall Results, Protected Lands



Panther Creek – Catchment Level Uplands Overall Results



Panther Creek – Catchment Level Habitat Quality Results



Panther Creek- Catchment Level Uplands Overall Results, Protected Lands, Stream Network



Panther Creek – Catchment Level WVU-NRAC LULC 2009-10, Stream Network



Panther Creek – Catchment