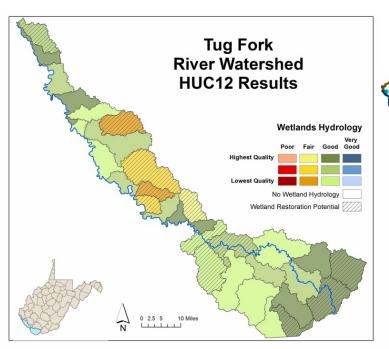

## Tug Fork Watershed: Wetlands

#### Wetlands Hydrology

Wells in Wetland Buffer
 Roads & Rail in Wetland Buffer
 Ag/Grazing in Wetland Buffer
 Development in Wetland Buffer
 Natural Cover in Wetland Buffer