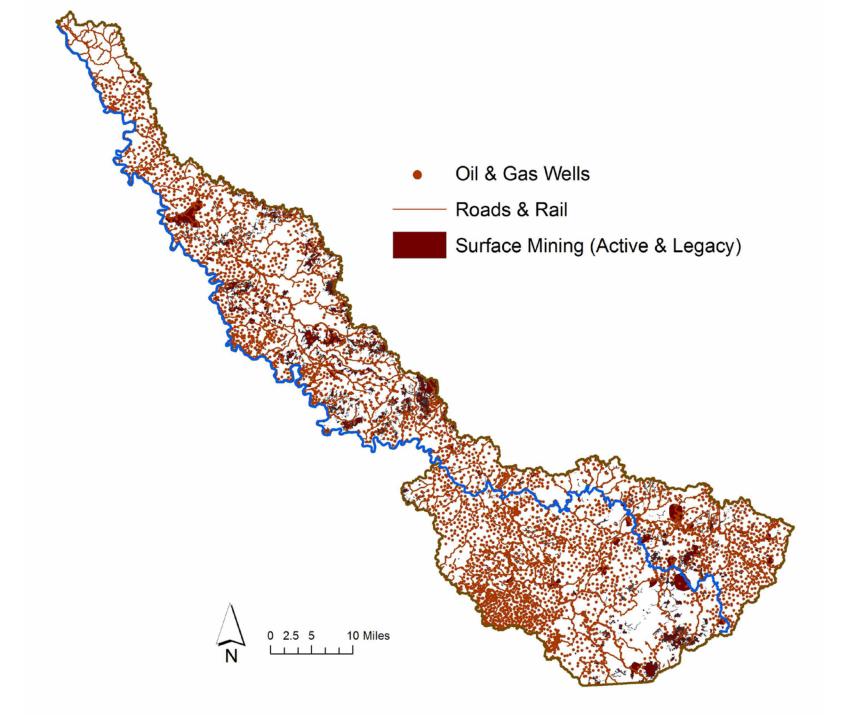

Stakeholder Workshop: Tug ForkWatershed November 13, 2013

#### Tug Fork River Watershed

- Watershed Overview
- 2. Current Condition Results Streams, Wetlands, Uplands
- Consolidated Analysis Results
  Threats, Opportunities
- 4. Web Map Tool Demo
  Potential Use Scenario

## Tug Fork River Watershed

Watershed Overview:

Counties

Towns

Major Roads









## Tug Fork Watershed: Streams







Water

Quality











# Streams Water Quality



Water

Quality









# Streams Water Quantity











## Tug Fork Watershed: Wetlands















#### Wetlands Hydrology





Wells in Wetland Buffer
 Roads & Rail in Wetland Buffer
 Ag/Grazing in Wetland Buffer
 Development in Wetland Buffer
 Natural Cover in Wetland Buffer















# Tug Fork Watershed: Uplands













Biodiversity









#### Uplands Model Overall



### COMMENTS/QUESTIONS?

## Tug Fork Watershed: Consolidated Analysis











# Web Map Tool Demo



## Web Map Base Layers

- 1. Aerial imagery
- 2. Hydrography
- 3. Political boundaries/street maps
- 4. Topographic maps
- 5. Elevation/Shaded relief









## Potential Use Scenario

Tug Fork River Wate