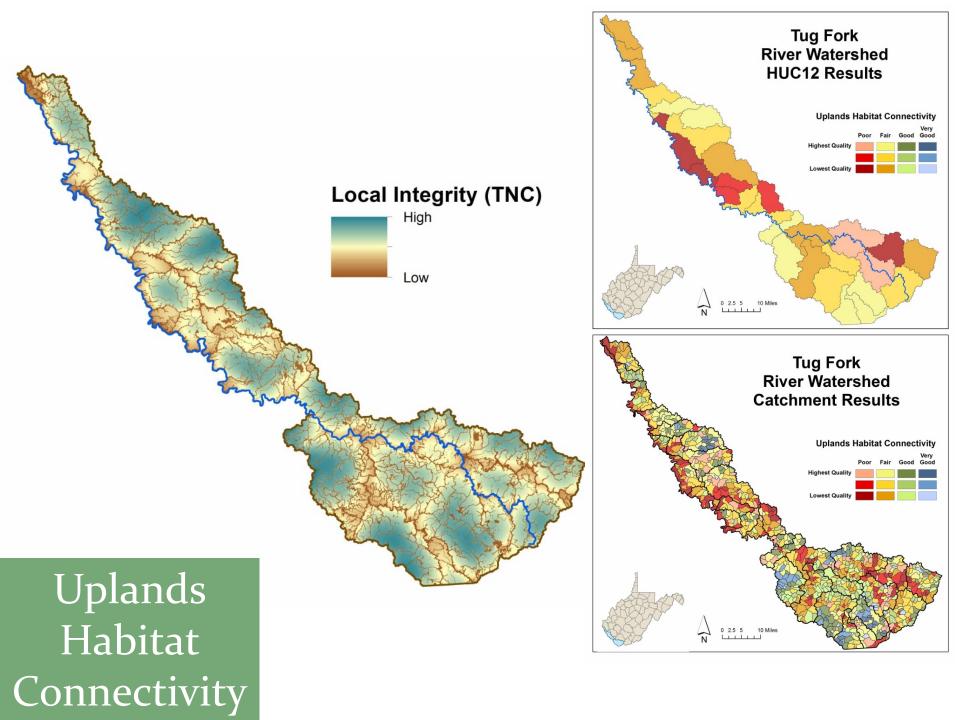

Stakeholder Workshop: Tug ForkWatershed November 13, 2013

#### Tug Fork River Watershed

- Watershed Overview
- 2. Current Condition Results Streams, Wetlands, Uplands
- Consolidated Analysis Results
  Threats, Opportunities
- 4. Web Map Tool Demo
  Potential Use Scenario

## Tug Fork River Watershed

Watershed Overview:

Counties

Towns

Major Roads









## Tug Fork Watershed: Streams







Water

Quality











# Streams Water Quality



Water

Quality









# Streams Water Quantity











## Tug Fork Watershed: Wetlands















#### Wetlands Hydrology





Wells in Wetland Buffer
 Roads & Rail in Wetland Buffer
 Ag/Grazing in Wetland Buffer
 Development in Wetland Buffer
 Natural Cover in Wetland Buffer















# Tug Fork Watershed: Uplands













Biodiversity









#### Uplands Model Overall



### COMMENTS/QUESTIONS?

## Tug Fork Watershed: Consolidated Analysis











# Web Map Tool Demo



## Web Map Base Layers

- 1. Aerial imagery
- 2. Hydrography
- 3. Political boundaries/street maps
- 4. Topographic maps
- 5. Elevation/Shaded relief









## Potential Use Scenario

Tug Fork River Watershed
Uplands Restoration



Tug Fork – HUC12 Level Uplands Overall Results



Tug Fork – HUC12 Level Uplands Habitat Quality Results



Tug Fork – HUC12 Level Uplands Biodiversity Results



Tug Fork – HUC12 Level Uplands Overall Results, Protected Lands



Panther Creek – Catchment Level Uplands Overall Results



Panther Creek – Catchment Level Habitat Quality Results



Panther Creek- Catchment Level Uplands Overall Results