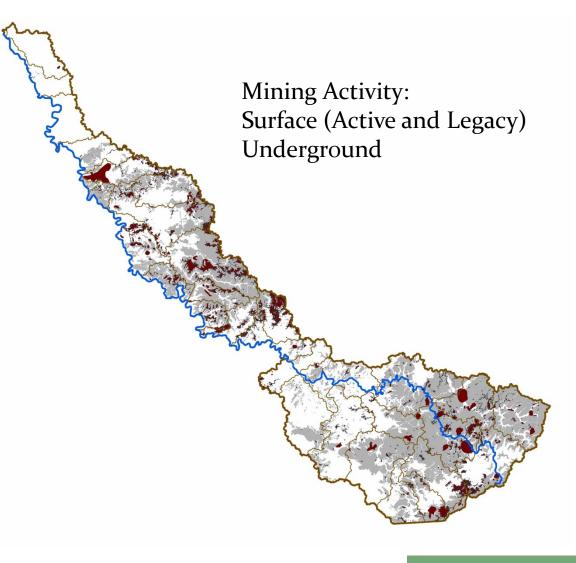

## Tug Fork Watershed: Streams

Water

Quality

# Streams Water Quality

Water

Quality