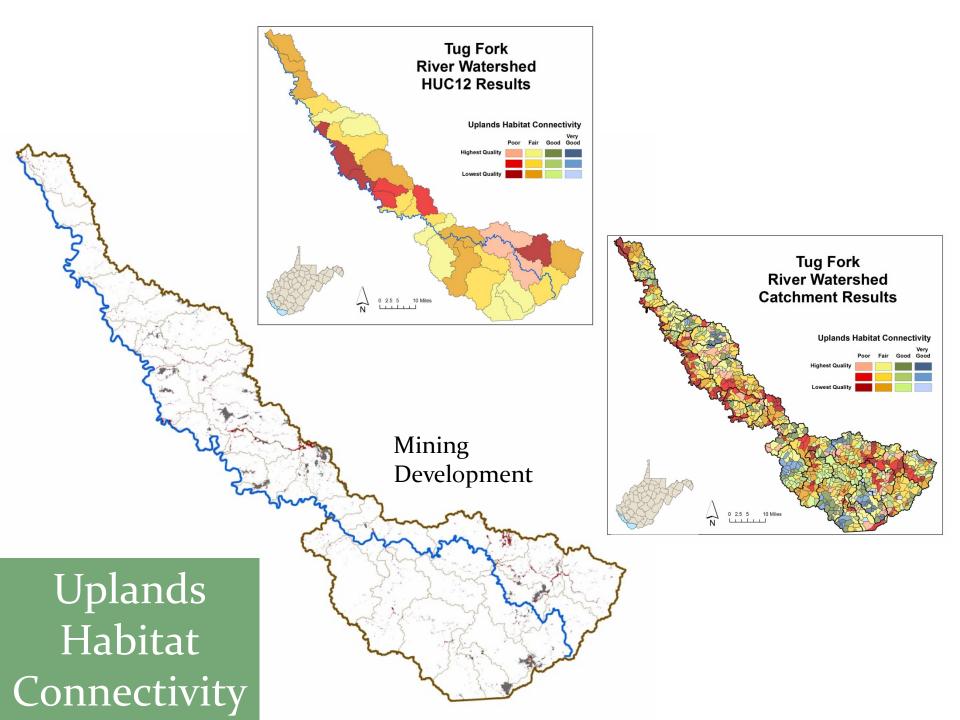

Stakeholder Workshop: Tug ForkWatershed November 13, 2013

#### Tug Fork River Watershed

- Watershed Overview
- 2. Current Condition Results Streams, Wetlands, Uplands
- Consolidated Analysis Results
  Threats, Opportunities
- 4. Web Map Tool Demo
  Potential Use Scenario

## Tug Fork River Watershed

Watershed Overview:

Counties

Towns

Major Roads









## Tug Fork Watershed: Streams







Water

Quality











# Streams Water Quality



Water

Quality









# Streams Water Quantity











## Tug Fork Watershed: Wetlands















#### Wetlands Hydrology





Wells in Wetland Buffer
 Roads & Rail in Wetland Buffer
 Ag/Grazing in Wetland Buffer
 Development in Wetland Buffer
 Natural Cover in Wetland Buffer















# Tug Fork Watershed: Uplands













Biodiversity









#### Uplands Model Overall



### COMMENTS/QUESTIONS?

## Tug Fork Watershed: Consolidated Analysis











# Web Map Tool Demo



## Web Map Base Layers

- 1. Aerial imagery
- 2. Hydrography
- 3. Political boundaries/street maps
- 4. Topographic maps
- 5. Elevation/Shaded relief









## Potential Use Scenario

Tug Fork River Watershed
Uplands Restoration



Tug Fork – HUC12 Level Uplands Overall Results



Tug Fork – HUC12 Level Uplands Habitat Quality Results



Tug Fork – HUC12 Level Uplands Biodiversity Results



Tug Fork – HUC12 Level Uplands Overall Results, Protected Lands



Panther Creek – Catchment Level Uplands Overall Results



Panther Creek – Catchment Level Habitat Quality Results



Panther Creek- Catchment Level Uplands Overall Results,