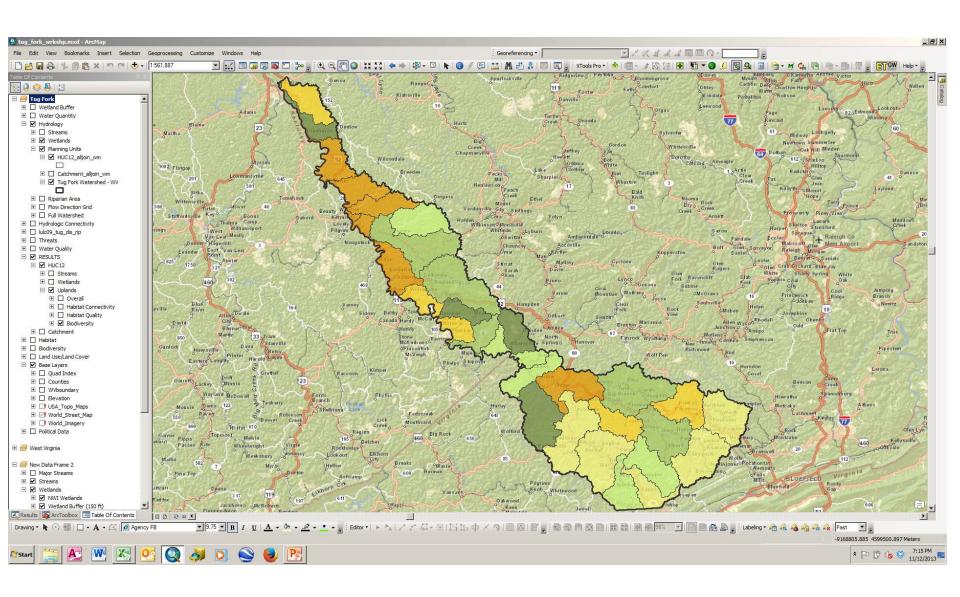

## Potential Use Scenario

Tug Fork River Watershed
Uplands Restoration

Tug Fork – HUC12 Level Uplands Overall Results

Tug Fork – HUC12 Level Uplands Habitat Quality Results

Tug Fork – HUC12 Level Uplands Biodiversity Results