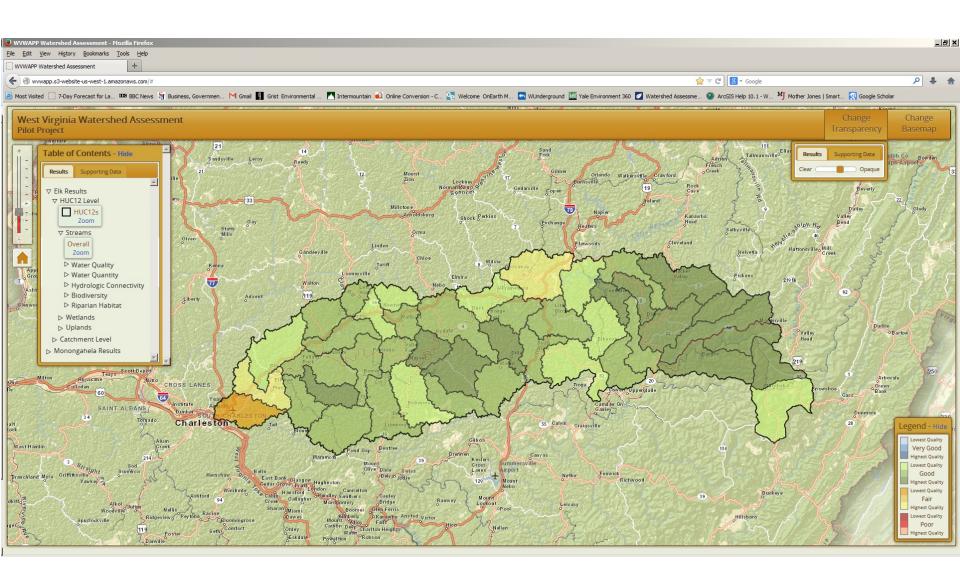

## Tug Fork Watershed: Streams

Water

Quality

# Streams Water Quality

Water

Quality