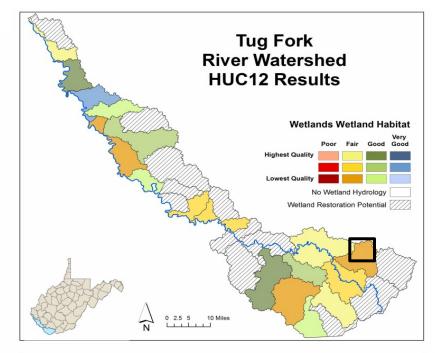

## Tug Fork Watershed: Wetlands

#### Wetlands Hydrology

Wells in Wetland Buffer
 Roads & Rail in Wetland Buffer
 Ag/Grazing in Wetland Buffer
 Development in Wetland Buffer
 Natural Cover in Wetland Buffer