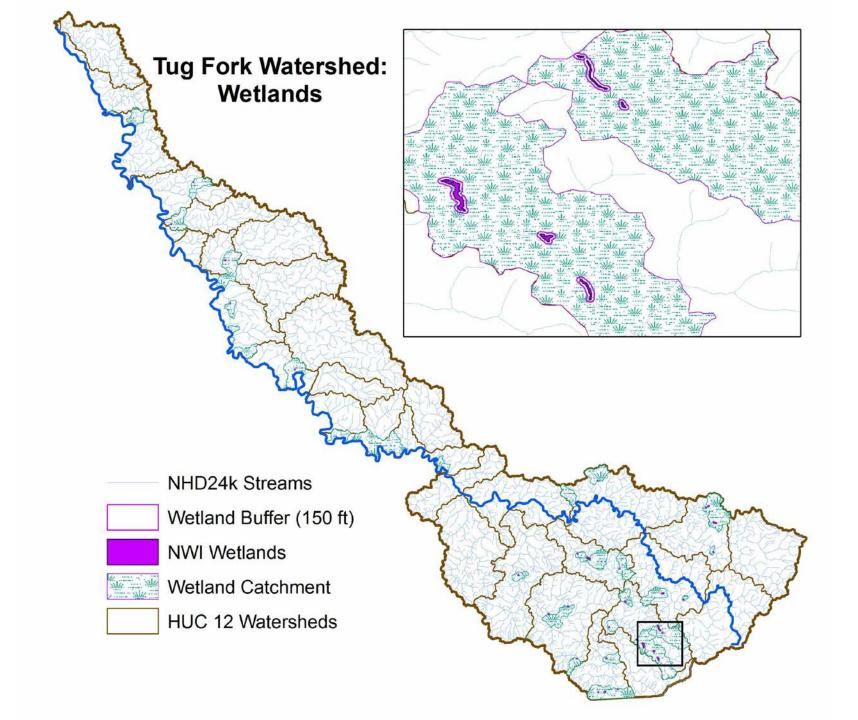

## Tug Fork Watershed: Wetlands

#### Wetlands Hydrology

Wells in Wetland Buffer
 Roads & Rail in Wetland Buffer
 Ag/Grazing in Wetland Buffer
 Development in Wetland Buffer
 Natural Cover in Wetland Buffer