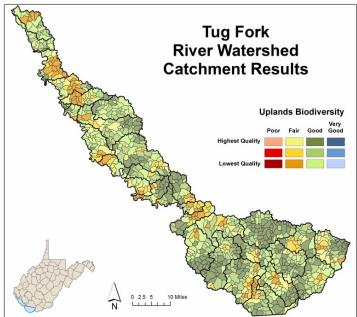

rkshop: Tug ForkWatershed November 13, 2013

#### Tug Fork River Watershed

- Watershed Overview
- 2. Current Condition Results Streams, Wetlands, Uplands
- Consolidated Analysis Results
  Threats, Opportunities
- 4. Web Map Tool Demo
  Potential Use Scenario

## Tug Fork River Watershed

Watershed Overview:

Counties

Towns

Major Roads









## Tug Fork Watershed: Streams







Water

Quality











# Streams Water Quality



Water

Quality









# Streams Water Quantity











## Tug Fork Watershed: Wetlands















#### Wetlands Hydrology





Wells in Wetland Buffer
 Roads & Rail in Wetland Buffer
 Ag/Grazing in Wetland Buffer
 Development in Wetland Buffer
 Natural Cover in Wetland Buffer















# Tug Fork Watershed: Uplands













Biodiversity









#### Uplands Model Overall



### COMMENTS/QUESTIONS?

## Tug Fork Watershed: Consolidated Analysis











# Web Map Tool Demo



## Web Map Base Layers

- 1. Aerial imagery
- 2. Hydrography
- 3. Political boundaries/street maps
- 4. Topographic maps
- 5. Elevation/Shaded relief









## Potential Use Scenario

Tug Fork River Watershed
Uplands Restoration



Tug Fork – HUC12 Level Uplands Overall Results



Tug Fork – HUC12 Level Uplands Habitat Quality Results



Tug Fork – HUC12 Level Uplands Biodiversity Results



Tug Fork – HUC12 Level Uplands Overall Results, Protected Lands



Panther Creek – Catchment Level Uplands Overall Results



Panther Creek – Catchment Level Habitat Quality Results



Panther Creek- Catchment Level Uplands Overall Results, Protected Lands, Strea