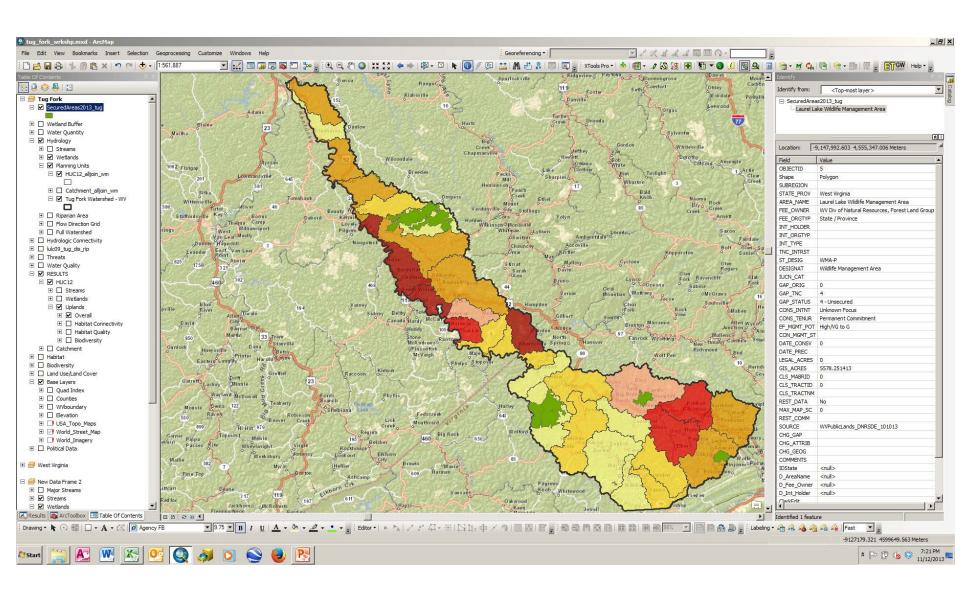

Tug Fork – HUC12 Level Uplands Overall Results, Protected Lands

Panther Creek – Catchment Level Uplands Overall Results

Panther Creek – Catchment Level Habitat Quality Results

Panther Creek- Catchment Level Uplands Overall Results, Protected Lands, Stream Network