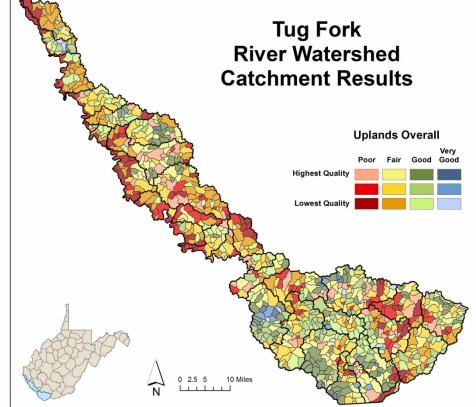

op: Tug ForkWatershed November 13, 2013

#### Tug Fork River Watershed

- Watershed Overview
- 2. Current Condition Results Streams, Wetlands, Uplands
- Consolidated Analysis Results
  Threats, Opportunities
- 4. Web Map Tool Demo
  Potential Use Scenario

## Tug Fork River Watershed

Watershed Overview:

Counties

Towns

Major Roads









## Tug Fork Watershed: Streams







Water

Quality











# Streams Water Quality



Water

Quality









# Streams Water Quantity











## Tug Fork Watershed: Wetlands















#### Wetlands Hydrology





Wells in Wetland Buffer
 Roads & Rail in Wetland Buffer
 Ag/Grazing in Wetland Buffer
 Development in Wetland Buffer
 Natural Cover in Wetland Buffer















# Tug Fork Watershed: Uplands













Biodiversity









#### Uplands Model Overall



### COMMENTS/QUESTIONS?

## Tug Fork Watershed: Consolidated Analysis











# Web Map Tool Demo



## Web Map Base Layers

- 1. Aerial imagery
- 2. Hydrography
- 3. Political boundaries/street maps
- 4. Topographic maps
- 5. Elevation/Shaded relief









## Potential Use Scenario

Tug Fork River Watershed
Uplands Restoration



Tug Fork – HUC12 Level Uplands Overall Results



Tug Fork – HUC12 Level Uplands Habitat Quality Results



Tug Fork – HUC12 Level Uplands Biodiversity Results



Tug Fork – HUC12 Level Uplands Overall Results, Protected Lands



Panther Creek – Catchment Level Uplands Overall Results



Panther Creek – Catchment Level Habitat Quality Results



Panther Creek- Catchment Level Uplands Overall Results, Protected Lands, Stream Ne