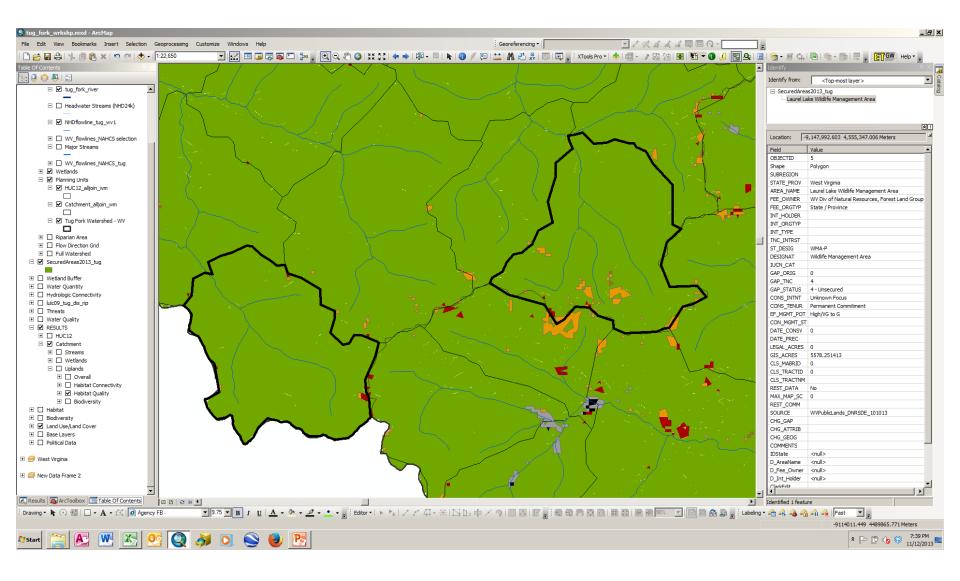

Tug Fork – HUC12 Level Uplands Overall Results, Protected Lands

Panther Creek – Catchment Level Uplands Overall Results

Panther Creek – Catchment Level Habitat Quality Results

Panther Creek- Catchment Level Uplands Overall Results, Protected Lands, Stream Network

Panther Creek – Catchment Level WVU-NRAC LULC 2009-10, Stream Network

Panther Creek – Catchment Level Heterogeneity