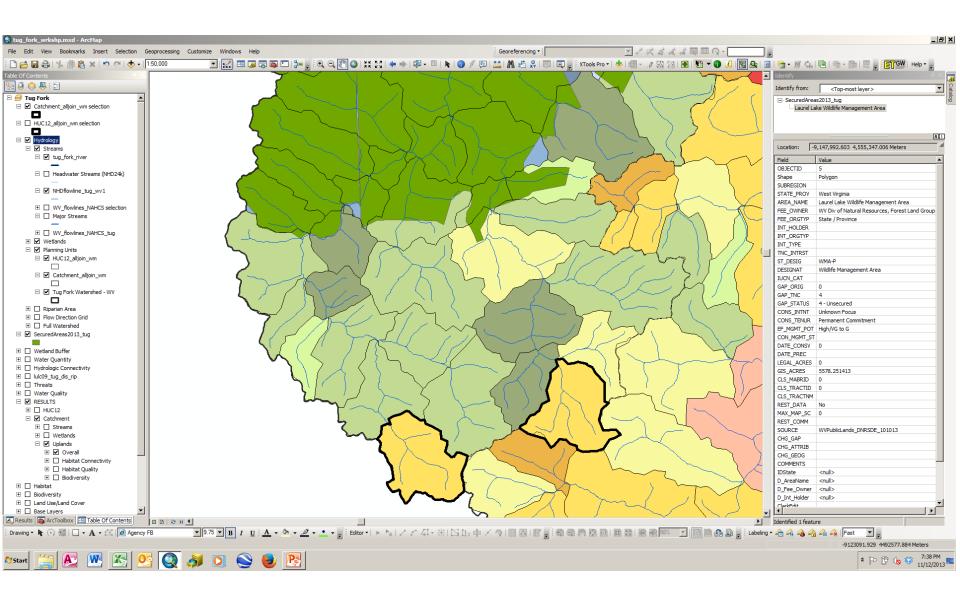

Tug Fork – HUC12 Level Uplands Overall Results, Protected Lands

Panther Creek – Catchment Level Uplands Overall Results

Panther Creek – Catchment Level Habitat Quality Results

Panther Creek- Catchment Level Uplands Overall Results, Protected Lands, Stream Network