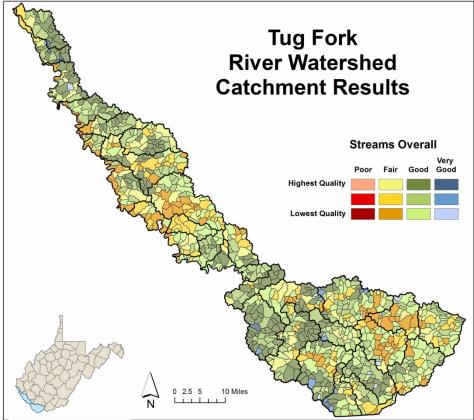

## Tug Fork Watershed: Streams

Water

Quality

# Streams Water Quality

Water

Quality