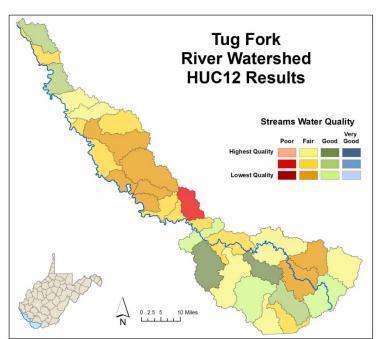

## Tug Fork Watershed: Streams

Water

Quality

# Streams Water Quality

Water

Quality