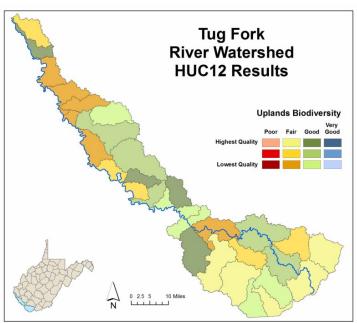

Workshop: Tug ForkWatershed November 13, 2013

#### Tug Fork River Watershed

- Watershed Overview
- 2. Current Condition Results Streams, Wetlands, Uplands
- Consolidated Analysis Results
  Threats, Opportunities
- 4. Web Map Tool Demo
  Potential Use Scenario

## Tug Fork River Watershed

Watershed Overview:

Counties

Towns

Major Roads









## Tug Fork Watershed: Streams







Water

Quality











# Streams Water Quality



Water

Quality









# Streams Water Quantity











## Tug Fork Watershed: Wetlands















#### Wetlands Hydrology





Wells in Wetland Buffer
 Roads & Rail in Wetland Buffer
 Ag/Grazing in Wetland Buffer
 Development in Wetland Buffer
 Natural Cover in Wetland Buffer















# Tug Fork Watershed: Uplands













Biodiversity









#### Uplands Model Overall



### COMMENTS/QUESTIONS?

## Tug Fork Watershed: Consolidated Analysis











# Web Map Tool Demo



## Web Map Base Layers

- 1. Aerial imagery
- 2. Hydrography
- 3. Political boundaries/street maps
- 4. Topographic maps
- 5. Elevation/Shaded relief









## Potential Use Scenario

Tug Fork River Watershed
Uplands Restoration



Tug Fork – HUC12 Level Uplands Overall Results



Tug Fork – HUC12 Level Uplands Habitat Quality Results



Tug Fork – HUC12 Level Uplands Biodiversity Results



Tug Fork – HUC12 Level Uplands Overall Results, Protected Lands



Panther Creek – Catchment Level Uplands Overall Results



Panther Creek – Catchment Level Habitat Quality Results



Panther Creek- Catchment Level Uplands Overall Results, Protected Lands, Str