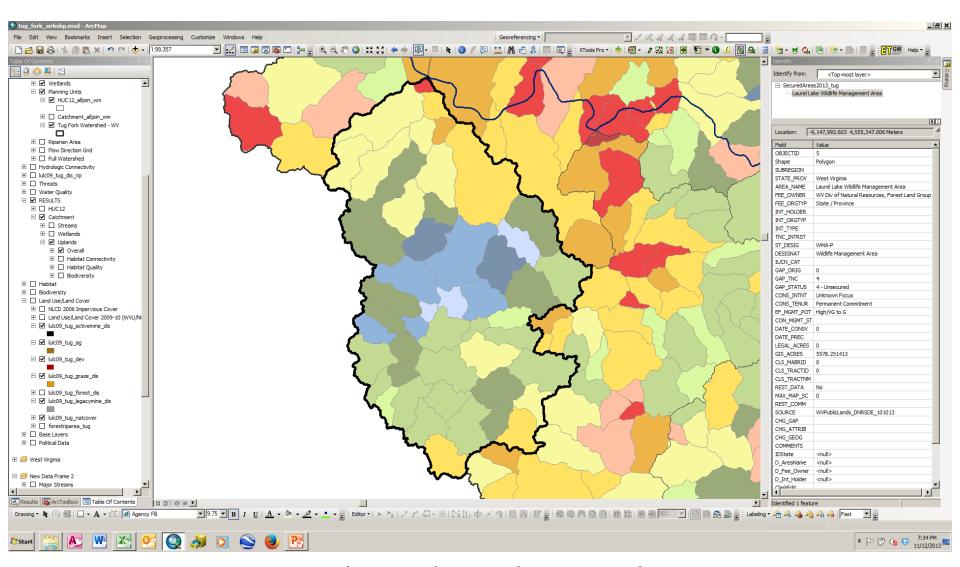

Panther Creek – Catchment Level WVU-NRAC LULC 2009-10, Stream Network

Panther Creek – Catchment Level Heterogeneity