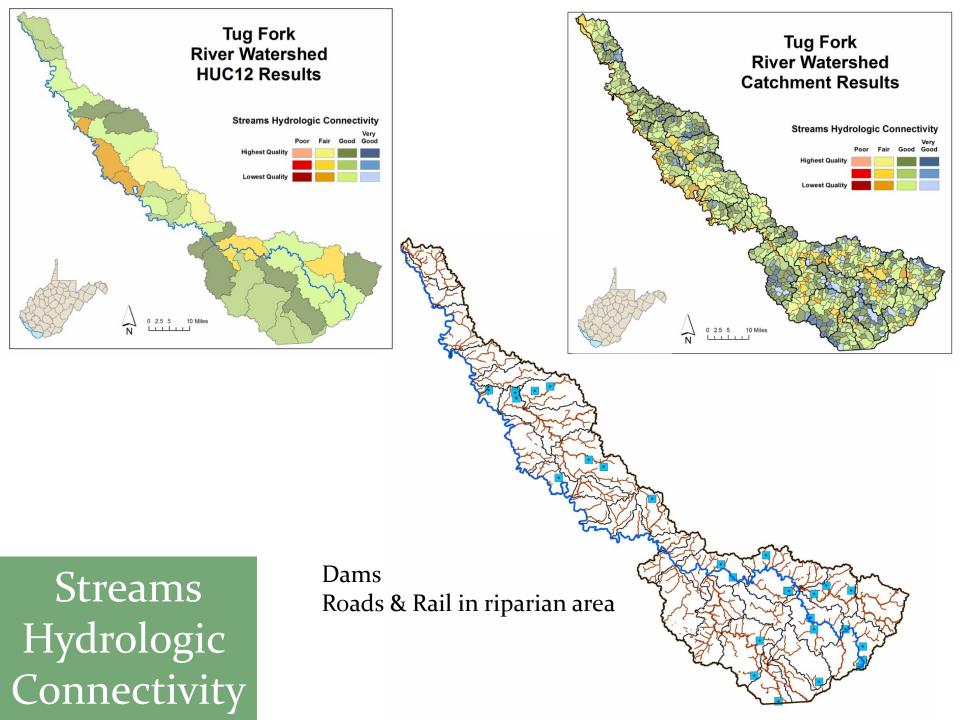

Stakeholder Workshop: Tug ForkWatershed November 13, 2013

#### Tug Fork River Watershed

- Watershed Overview
- 2. Current Condition Results Streams, Wetlands, Uplands
- Consolidated Analysis Results
  Threats, Opportunities
- 4. Web Map Tool Demo
  Potential Use Scenario

## Tug Fork River Watershed

Watershed Overview:

Counties

Towns

Major Roads









## Tug Fork Watershed: Streams







Water

Quality











# Streams Water Quality



Water

Quality









# Streams Water Quantity











## Tug Fork Watershed: Wetlands















#### Wetlands Hydrology





Wells in Wetland Buffer
 Roads & Rail in Wetland Buffer
 Ag/Grazing in Wetland Buffer
 Development in Wetland Buffer
 Natural Cover in Wetland Buffer















# Tug Fork Watershed: Uplands













Biodiversity









#### Uplands Model Overall



### COMMENTS/QUESTIONS?

## Tug Fork Watershed: Consolidated Analysis











# Web Map Tool Demo



## Web Map Base Layers

- 1. Aerial imagery
- 2. Hydrography
- 3. Political boundaries/street maps
- 4. Topographic maps
- 5. Elevation/Shaded relief









## Potential Use Scenario

Tug Fork River Watershed
Uplands Restoration



Tug Fork – HUC12 Level Uplands Overall Results



Tug Fork – HUC12 Level Uplands Habitat Quality Results



Tug Fork