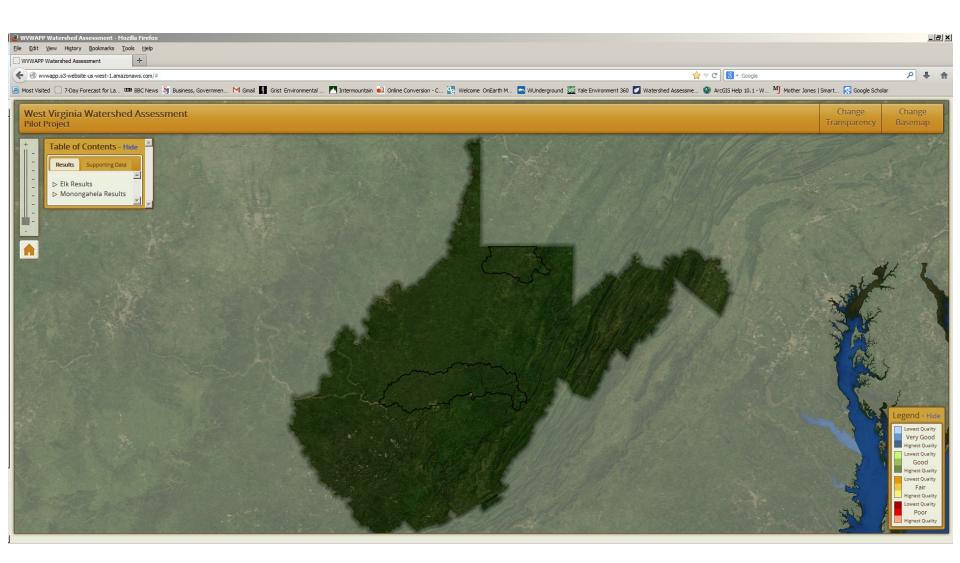

ershed Overview:

Counties

Towns

Major Roads









## Tug Fork Watershed: Streams







Water

Quality











# Streams Water Quality



Water

Quality









# Streams Water Quantity











## Tug Fork Watershed: Wetlands















#### Wetlands Hydrology





Wells in Wetland Buffer
 Roads & Rail in Wetland Buffer
 Ag/Grazing in Wetland Buffer
 Development in Wetland Buffer
 Natural Cover in Wetland Buffer















# Tug Fork Watershed: Uplands













Biodiversity









#### Uplands Model Overall



### COMMENTS/QUESTIONS?

## Tug Fork Watershed: Consolidated Analysis











# Web Map Tool Demo



## Web Map Base Layers

- 1. Aerial imagery
- 2. Hydrography
- 3. Political boundaries/street maps
- 4. Topographic maps
- 5. Elevation/Shaded relief









## Potential Use Scenario

Tug Fork River Watershed
Uplands Restoration



Tug Fork – HUC12 Level Uplands Overall Results



Tug Fork – HUC12 Level Uplands Habitat Quality Results



Tug Fork – HUC12 Level Uplands Biodiversity Results



Tug Fork – HUC12 Level Uplands Overall Results, Protected Lands



Panther Creek – Catchment Level Uplands Overall Results



Panther Creek – Catchment Level Habitat Quality Results



Panther Creek- Catchment Level Uplands Overall Results, Protected Lands, Stream Network



Panther Creek – Catchment Level WVU-NRAC LULC 2009-10, Stream Network



Panther Creek – Catchment Level Heterogeneity



## COMMENTS/QUESTIONS?