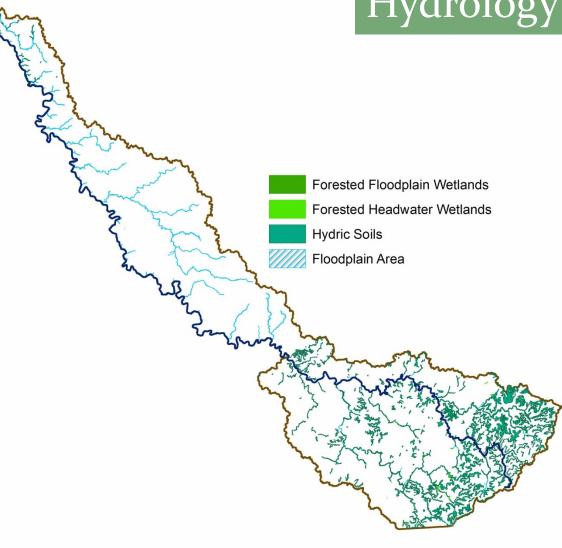

## Tug Fork Watershed: Wetlands

#### Wetlands Hydrology

Wells in Wetland Buffer
 Roads & Rail in Wetland Buffer
 Ag/Grazing in Wetland Buffer
 Development in Wetland Buffer
 Natural Cover in Wetland Buffer