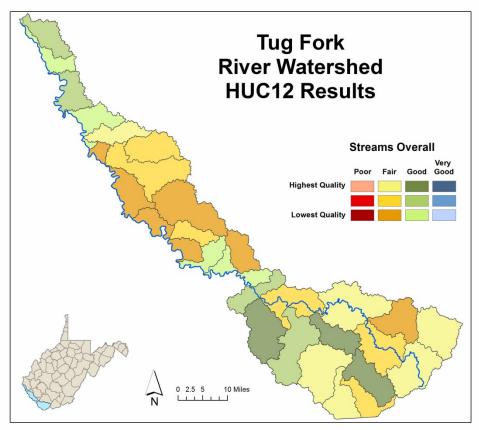

## Tug Fork Watershed: Streams

Water

Quality

# Streams Water Quality

Water

Quality