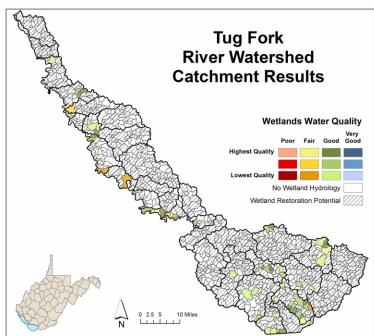

Stakeholder Workshop: Tug ForkWatershed November 13, 2013

#### Tug Fork River Watershed

- Watershed Overview
- 2. Current Condition Results Streams, Wetlands, Uplands
- Consolidated Analysis Results
  Threats, Opportunities
- 4. Web Map Tool Demo
  Potential Use Scenario

## Tug Fork River Watershed

Watershed Overview:

Counties

Towns

Major Roads









## Tug Fork Watershed: Streams







Water

Quality











# Streams Water Quality



Water

Quality









# Streams Water Quantity











## Tug Fork Watershed: Wetlands















#### Wetlands Hydrology





Wells in Wetland Buffer
 Roads & Rail in Wetland Buffer
 Ag/Grazing in Wetland Buffer
 Development in Wetland Buffer
 Natural Cover in Wetland Buffer















# Tug Fork Watershed: Uplands













Biodiversity









#### Uplands Model Overall



### COMMENTS/QUESTIONS?

## Tug Fork Watershed: Consolidated Analysis











# Web Map Tool Demo



## Web Map Base Layers

- 1. Aerial imagery
- 2. Hydrography
- 3. Political boundaries/street maps
- 4. Topographic maps
- 5. Elevation/Shaded relief









## Potential Use Scenario

Tug Fork River Watershed
Uplands Restoration



Tug Fork – HUC12 Level Uplands Overall Results



Tug Fork – HUC12 Level Uplands Habitat Quality Results



Tug Fork – HUC12 Level Uplands Biodiversity Results



Tug