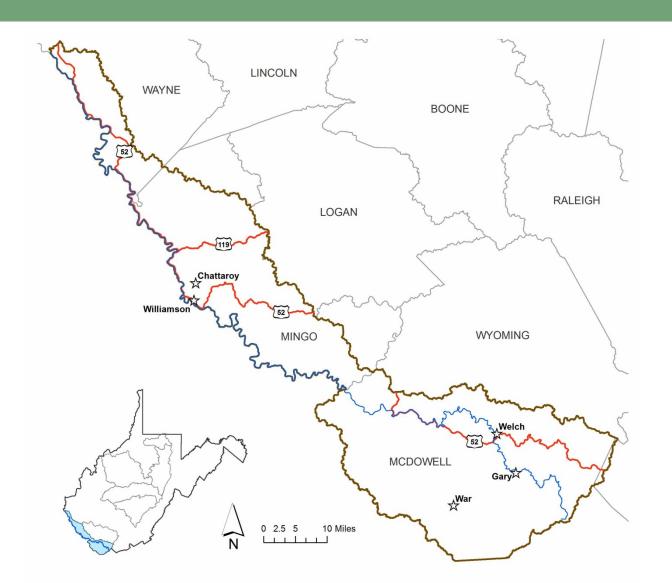

Stakeholder Workshop: Tug ForkWatershed November 13, 2013

#### Tug Fork River Watershed

- Watershed Overview
- 2. Current Condition Results Streams, Wetlands, Uplands
- Consolidated Analysis Results
  Threats, Opportunities
- 4. Web Map Tool Demo
  Potential Use Scenario

## Tug Fork River Watershed

Watershed Overview:

Counties

Towns

Major Roads









## Tug Fork Watershed: Streams







Water

Quality











# Streams Water Quality



Water

Quality









# Streams Water Quantity











## Tug Fork Watershed: Wetlands















#### Wetlands Hydrology





Wells in Wetland Buffer
 Roads & Rail in Wetland Buffer
 Ag/Grazing in Wetland Buffer
 Development in Wetland Buffer
 Natural Cover in Wetland Buffer















# Tug Fork Watershed: Uplands













Biodiversity









#### Uplands Model Overall



### COMMENTS/QUESTIONS?

## Tug Fork Watershed: Consolidated Analysis











# Web Map Tool Demo



## Web Map Base Layers

- 1. Aerial imagery
- 2. Hydrography
- 3. Political boundaries/street maps
- 4. Topographic maps
- 5. Elevation/Shaded relief









## Potential Use Scenario

Tug Fork River