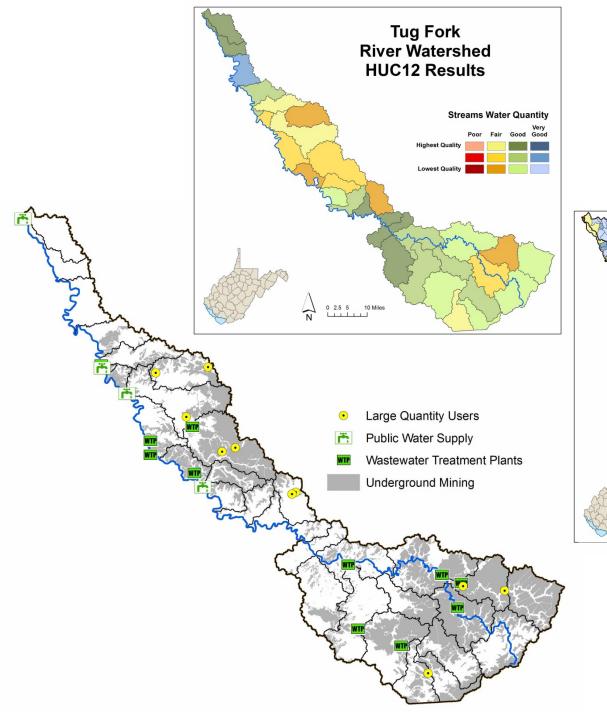

Stakeholder Workshop: Tug ForkWatershed November 13, 2013

#### Tug Fork River Watershed

- Watershed Overview
- 2. Current Condition Results Streams, Wetlands, Uplands
- Consolidated Analysis Results
  Threats, Opportunities
- 4. Web Map Tool Demo
  Potential Use Scenario

## Tug Fork River Watershed

Watershed Overview:

Counties

Towns

Major Roads









## Tug Fork Watershed: Streams







Water

Quality











# Streams Water Quality



Water

Quality









# Streams Water Quantity











## Tug Fork Watershed: Wetlands















#### Wetlands Hydrology





Wells in Wetland Buffer
 Roads & Rail in Wetland Buffer
 Ag/Grazing in Wetland Buffer
 Development in Wetland Buffer
 Natural Cover in Wetland Buffer















# Tug Fork Watershed: Uplands













Biodiversity









#### Uplands Model Overall



### COMMENTS/QUESTIONS?

## Tug Fork Watershed: Consolidated Analysis











# Web Map Tool Demo



## Web Map Base Layers

- 1. Aerial imagery
- 2. Hydrography
- 3. Political boundaries/street maps
- 4. Topographic maps
- 5. Elevation/Shaded relief









## Potential Use Scenario

Tug Fork River Watershed
Uplands Restoration



Tug Fork – HUC12 Level Uplands Overall Results



Tug Fork – HUC12 Level Uplands Habit