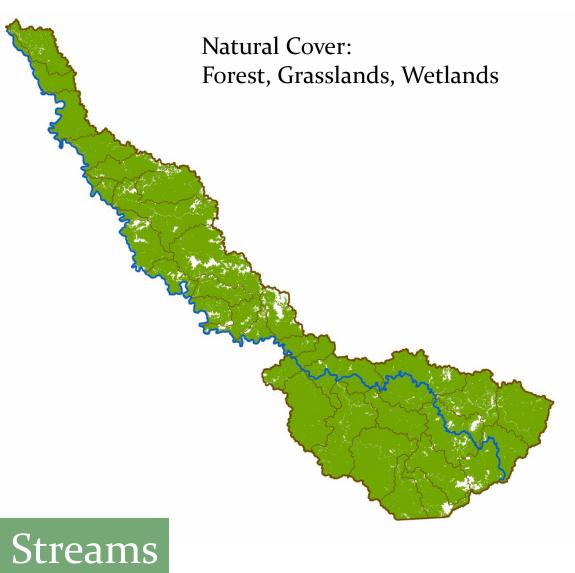

## Tug Fork Watershed: Streams

Water

Quality

# Streams Water Quality

Water

Quality