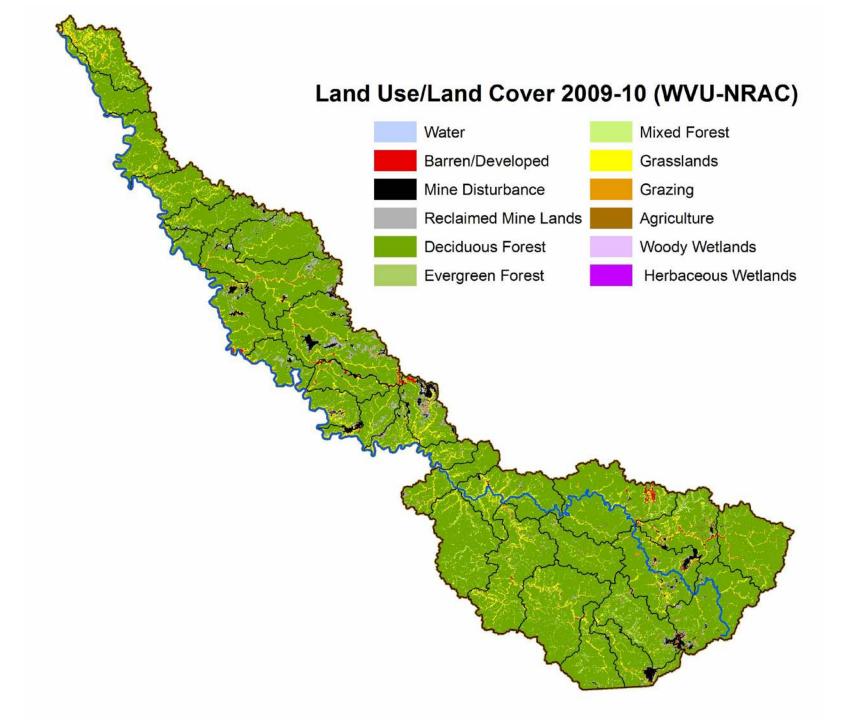

Stakeholder Workshop: Tug ForkWatershed November 13, 2013

#### Tug Fork River Watershed

- Watershed Overview
- 2. Current Condition Results Streams, Wetlands, Uplands
- Consolidated Analysis Results
  Threats, Opportunities
- 4. Web Map Tool Demo
  Potential Use Scenario

## Tug Fork River Watershed

Watershed Overview:

Counties

Towns

Major Roads









## Tug Fork Watershed: Streams







Water

Quality











# Streams Water Quality



Water

Quality









# Streams Water Quantity











## Tug Fork Watershed: Wetlands















#### Wetlands Hydrology





Wells in Wetland Buffer
 Roads & Rail in Wetland Buffer
 Ag/Grazing in Wetland Buffer
 Development in Wetland Buffer
 Natural Cover in Wetland Buffer















# Tug Fork Watershed: Uplands













Biodiversity









#### Uplands Model Overall



### COMMENTS/QUESTIONS?

## Tug Fork Watershed: Consolidated Analysis











# Web Map Tool Demo



## Web Map Base Layers

- 1. Aerial imagery
- 2. Hydrography
- 3. Political boundaries/street maps
- 4. Topographic maps
- 5. Elevation/Shaded relief









## Potential Use Scenario

Tug Fork River Wa