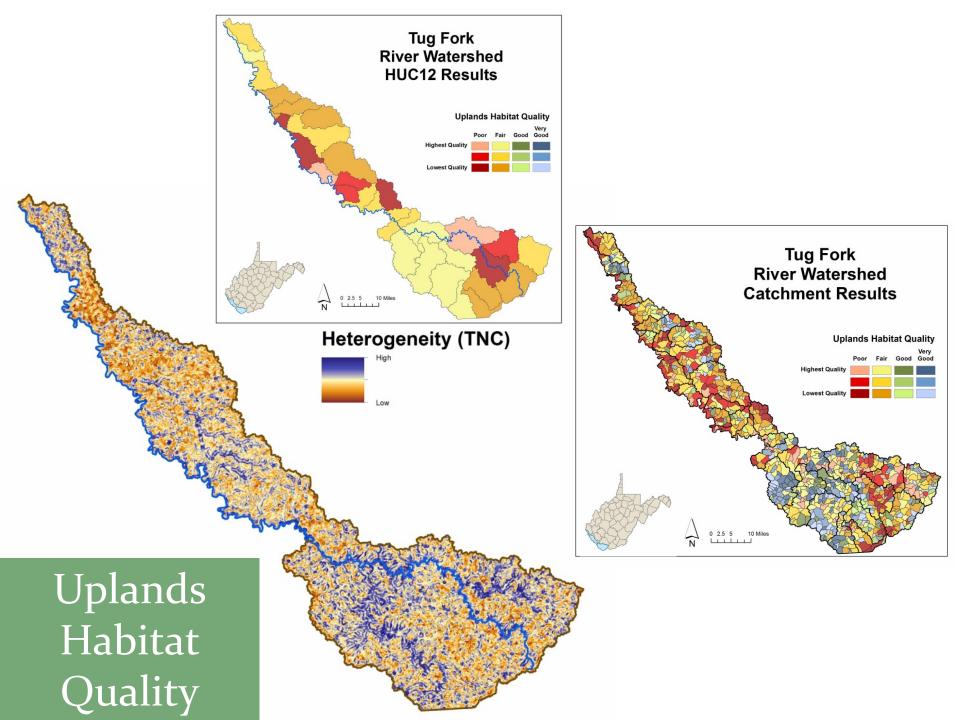

Stakeholder Workshop: Tug ForkWatershed November 13, 2013

#### Tug Fork River Watershed

- Watershed Overview
- 2. Current Condition Results Streams, Wetlands, Uplands
- Consolidated Analysis Results
  Threats, Opportunities
- 4. Web Map Tool Demo
  Potential Use Scenario

## Tug Fork River Watershed

Watershed Overview:

Counties

Towns

Major Roads









## Tug Fork Watershed: Streams







Water

Quality











# Streams Water Quality



Water

Quality









# Streams Water Quantity











## Tug Fork Watershed: Wetlands















#### Wetlands Hydrology





Wells in Wetland Buffer
 Roads & Rail in Wetland Buffer
 Ag/Grazing in Wetland Buffer
 Development in Wetland Buffer
 Natural Cover in Wetland Buffer















# Tug Fork Watershed: Uplands













Biodiversity









#### Uplands Model Overall



### COMMENTS/QUESTIONS?

## Tug Fork Watershed: Consolidated Analysis











# Web Map Tool Demo



## Web Map Base Layers

- 1. Aerial imagery
- 2. Hydrography
- 3. Political boundaries/street maps
- 4. Topographic maps
- 5. Elevation/Shaded relief









## Potential Use Scenario

Tug Fork River Watershed
Uplands Restoration



Tug Fork – HUC12 Level Uplands Overall Results



Tug Fork – HUC12 Level Uplands Habitat Quality Results



Tug Fork – HUC12 Level Uplands Biodiversity Results



Tug Fork – HUC12 Level Uplands Overall Results, Protected Lands



Panther Creek – Catchment Level Uplands Overall Results



Panther Creek – Catchment Level Habitat Quality Results



Panther Creek- Catchment Level Uplands Overall Results, Pr