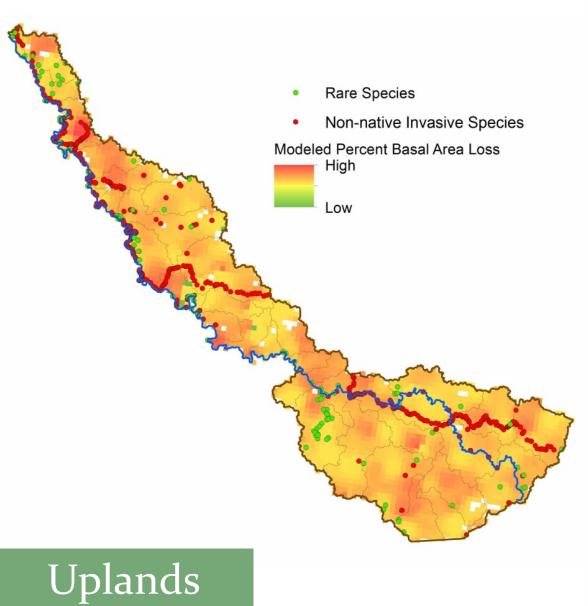

Stakeholder Workshop: Tug ForkWatershed November 13, 2013

#### Tug Fork River Watershed

- Watershed Overview
- 2. Current Condition Results Streams, Wetlands, Uplands
- Consolidated Analysis Results
  Threats, Opportunities
- 4. Web Map Tool Demo
  Potential Use Scenario

## Tug Fork River Watershed

Watershed Overview:

Counties

Towns

Major Roads









## Tug Fork Watershed: Streams







Water

Quality











# Streams Water Quality



Water

Quality









# Streams Water Quantity











## Tug Fork Watershed: Wetlands















#### Wetlands Hydrology





Wells in Wetland Buffer
 Roads & Rail in Wetland Buffer
 Ag/Grazing in Wetland Buffer
 Development in Wetland Buffer
 Natural Cover in Wetland Buffer















# Tug Fork Watershed: Uplands













Biodiversity









#### Uplands Model Overall



### COMMENTS/QUESTIONS?

## Tug Fork Watershed: Consolidated Analysis











# Web Map Tool Demo



## Web Map Base Layers

- 1. Aerial imagery
- 2. Hydrography
- 3. Political boundaries/street maps
- 4. Topographic maps
- 5. Elevation/Shaded relief









## Potential Use Scenario

Tug Fork River Watershed
Uplands Restoration



Tug Fork – HUC12 Level Uplands Overall Results



Tug Fork – HUC12 Level Uplands Habitat Quality Results



Tug Fork – HUC12 Level Uplands Biodiversity Results



Tug Fork – HUC12 Level Uplands Overall Results, Protected Lands



Panther Creek – Catchment Level Uplands Overall Results



Panther Creek – Catchment Level Habitat Quality Results



Panther Creek- Catchment Level Uplands Overall Results, Prot