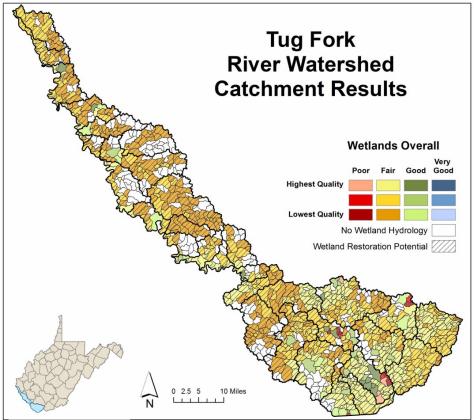

Stakeholder Workshop: Tug ForkWatershed November 13, 2013

#### Tug Fork River Watershed

- Watershed Overview
- 2. Current Condition Results Streams, Wetlands, Uplands
- Consolidated Analysis Results
  Threats, Opportunities
- 4. Web Map Tool Demo
  Potential Use Scenario

## Tug Fork River Watershed

Watershed Overview:

Counties

Towns

Major Roads









## Tug Fork Watershed: Streams







Water

Quality











# Streams Water Quality



Water

Quality









# Streams Water Quantity











## Tug Fork Watershed: Wetlands















#### Wetlands Hydrology





Wells in Wetland Buffer
 Roads & Rail in Wetland Buffer
 Ag/Grazing in Wetland Buffer
 Development in Wetland Buffer
 Natural Cover in Wetland Buffer















# Tug Fork Watershed: Uplands













Biodiversity









#### Uplands Model Overall



### COMMENTS/QUESTIONS?

## Tug Fork Watershed: Consolidated Analysis











# Web Map Tool Demo



## Web Map Base Layers

- 1. Aerial imagery
- 2. Hydrography
- 3. Political boundaries/street maps
- 4. Topographic maps
- 5. Elevation/Shaded relief









## Potential Use Scenario

Tug Fork River Watershed
Uplands Restoration



Tug Fork – HUC12 Level Uplands Overall Results



Tug Fork – HUC12 Level Uplands Habitat Quality Results



Tug Fork – HUC12 Level Uplands Biodiversity Results



Tug Fork – HUC12 Level Uplands Overall Results, Protected Lands



Panther Creek – Catchment Level Uplands Overall Results



Panther Creek – Catchment Level Habitat Quality Results



Panther Creek- Ca