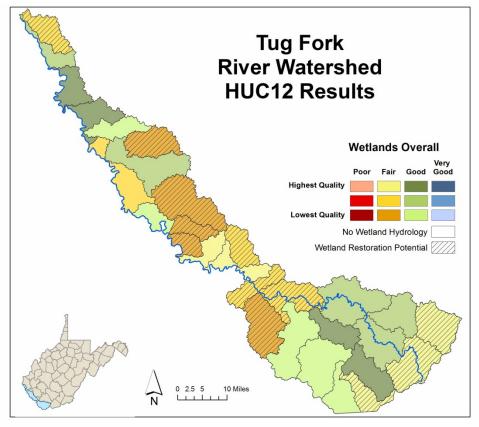

## Tug Fork Watershed: Wetlands

#### Wetlands Hydrology

Wells in Wetland Buffer
 Roads & Rail in Wetland Buffer
 Ag/Grazing in Wetland Buffer
 Development in Wetland Buffer
 Natural Cover in Wetland Buffer