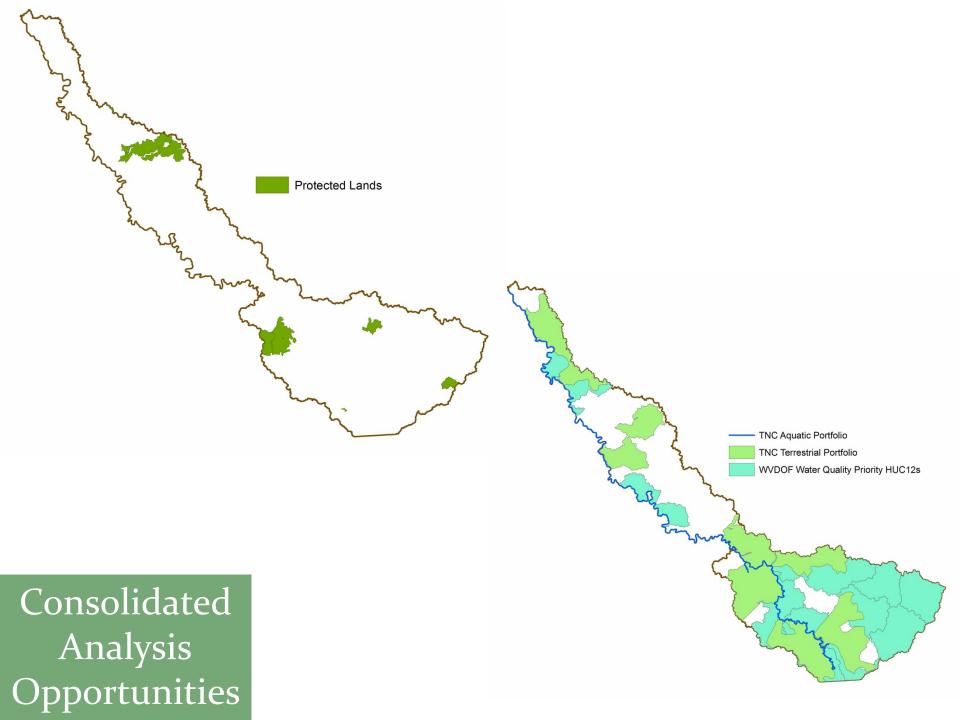

tion Results Streams, Wetlands, Uplands
- Consolidated Analysis Results
  Threats, Opportunities
- 4. Web Map Tool Demo
  Potential Use Scenario

## Tug Fork River Watershed

Watershed Overview:

Counties

Towns

Major Roads









## Tug Fork Watershed: Streams







Water

Quality











# Streams Water Quality



Water

Quality









# Streams Water Quantity











## Tug Fork Watershed: Wetlands















#### Wetlands Hydrology





Wells in Wetland Buffer
 Roads & Rail in Wetland Buffer
 Ag/Grazing in Wetland Buffer
 Development in Wetland Buffer
 Natural Cover in Wetland Buffer















# Tug Fork Watershed: Uplands













Biodiversity









#### Uplands Model Overall



### COMMENTS/QUESTIONS?

## Tug Fork Watershed: Consolidated Analysis











# Web Map Tool Demo



## Web Map Base Layers

- 1. Aerial imagery
- 2. Hydrography
- 3. Political boundaries/street maps
- 4. Topographic maps
- 5. Elevation/Shaded relief









## Potential Use Scenario

Tug Fork River Watershed
Uplands Restoration



Tug Fork – HUC12 Level Uplands Overall Results



Tug Fork – HUC12 Level Uplands Habitat Quality Results



Tug Fork – HUC12 Level Uplands Biodiversity Results



Tug Fork – HUC12 Level Uplands Overall Results, Protected Lands



Panther Creek – Catchment Level Uplands Overall Results



Panther Creek – Catchment Level Habitat Quality Results



Panther Creek- Catchment Level Uplands Overall Results, Protected Lands, Stream Network



Panther Creek – Catchment Level WVU-NRAC LULC 2009-10, Stream Network



Panther Creek – Catchment Lev