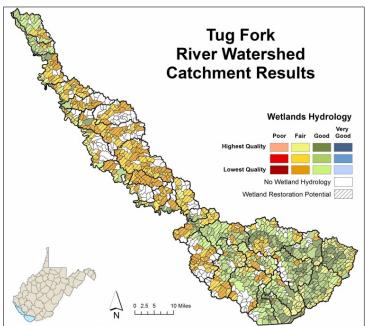

## Tug Fork Watershed: Wetlands

#### Wetlands Hydrology

Wells in Wetland Buffer
 Roads & Rail in Wetland Buffer
 Ag/Grazing in Wetland Buffer
 Development in Wetland Buffer
 Natural Cover in Wetland Buffer