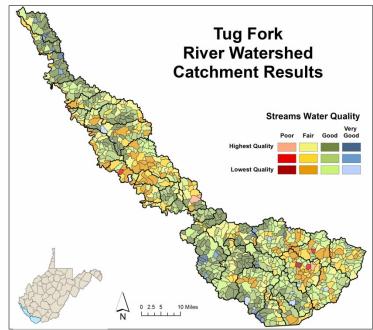

## Tug Fork Watershed: Streams

Water

Quality

# Streams Water Quality

Water

Quality