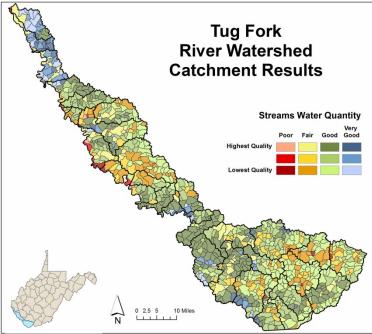

Stakeholder Workshop: Tug ForkWatershed November 13, 2013

#### Tug Fork River Watershed

- Watershed Overview
- 2. Current Condition Results Streams, Wetlands, Uplands
- Consolidated Analysis Results
  Threats, Opportunities
- 4. Web Map Tool Demo
  Potential Use Scenario

## Tug Fork River Watershed

Watershed Overview:

Counties

Towns

Major Roads









## Tug Fork Watershed: Streams







Water

Quality











# Streams Water Quality



Water

Quality









# Streams Water Quantity











## Tug Fork Watershed: Wetlands















#### Wetlands Hydrology





Wells in Wetland Buffer
 Roads & Rail in Wetland Buffer
 Ag/Grazing in Wetland Buffer
 Development in Wetland Buffer
 Natural Cover in Wetland Buffer















# Tug Fork Watershed: Uplands













Biodiversity









#### Uplands Model Overall



### COMMENTS/QUESTIONS?

## Tug Fork Watershed: Consolidated Analysis











# Web Map Tool Demo



## Web Map Base Layers

- 1. Aerial imagery
- 2. Hydrography
- 3. Political boundaries/street maps
- 4. Topographic maps
- 5. Elevation/Shaded relief









## Potential Use Scenario

Tug Fork River Watershed
Uplands Restoration



Tug Fork – HUC12 Level Uplands Overall Results



Tug Fork – HUC12 Level Uplands Habitat