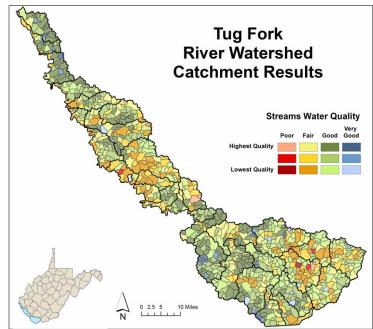

## Tug Fork Watershed: Streams

Water

Quality

# Streams Water Quality

Water

Quality