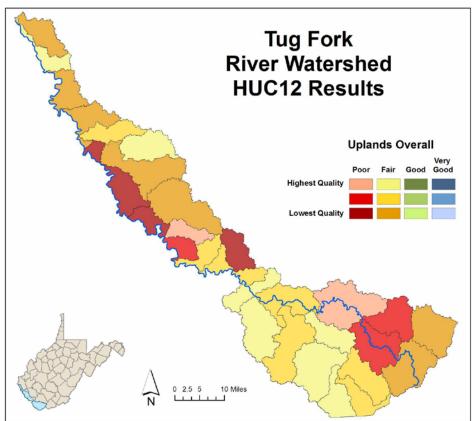

shop: Tug ForkWatershed November 13, 2013

#### Tug Fork River Watershed

- Watershed Overview
- 2. Current Condition Results Streams, Wetlands, Uplands
- Consolidated Analysis Results
  Threats, Opportunities
- 4. Web Map Tool Demo
  Potential Use Scenario

## Tug Fork River Watershed

Watershed Overview:

Counties

Towns

Major Roads









## Tug Fork Watershed: Streams







Water

Quality











# Streams Water Quality



Water

Quality









# Streams Water Quantity











## Tug Fork Watershed: Wetlands















#### Wetlands Hydrology





Wells in Wetland Buffer
 Roads & Rail in Wetland Buffer
 Ag/Grazing in Wetland Buffer
 Development in Wetland Buffer
 Natural Cover in Wetland Buffer















# Tug Fork Watershed: Uplands













Biodiversity









#### Uplands Model Overall



### COMMENTS/QUESTIONS?

## Tug Fork Watershed: Consolidated Analysis











# Web Map Tool Demo



## Web Map Base Layers

- 1. Aerial imagery
- 2. Hydrography
- 3. Political boundaries/street maps
- 4. Topographic maps
- 5. Elevation/Shaded relief









## Potential Use Scenario

Tug Fork River Watershed
Uplands Restoration



Tug Fork – HUC12 Level Uplands Overall Results



Tug Fork – HUC12 Level Uplands Habitat Quality Results



Tug Fork – HUC12 Level Uplands Biodiversity Results



Tug Fork – HUC12 Level Uplands Overall Results, Protected Lands



Panther Creek – Catchment Level Uplands Overall Results



Panther Creek – Catchment Level Habitat Quality Results



Panther Creek- Catchment Level Uplands Overall Results, Protected Lands, Stream