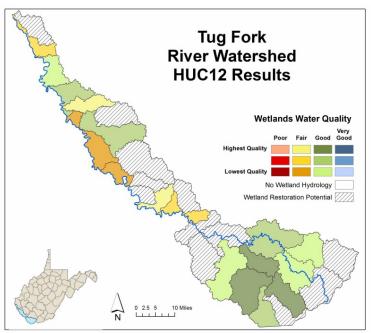

## Tug Fork Watershed: Wetlands

#### Wetlands Hydrology

Wells in Wetland Buffer
 Roads & Rail in Wetland Buffer
 Ag/Grazing in Wetland Buffer
 Development in Wetland Buffer
 Natural Cover in Wetland Buffer