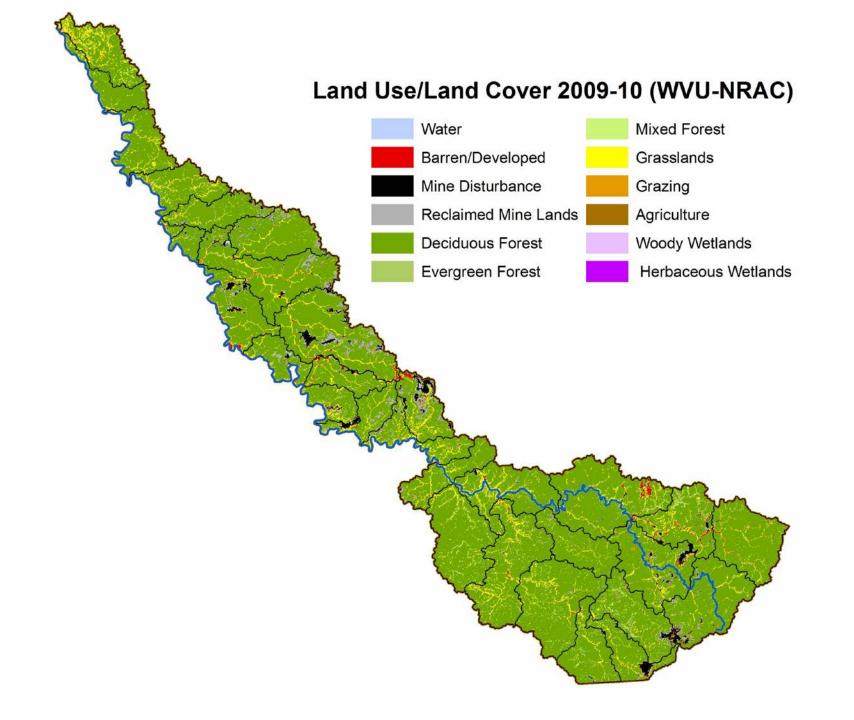

Stakeholder Workshop: Tug ForkWatershed November 13, 2013

#### Tug Fork River Watershed

- Watershed Overview
- 2. Current Condition Results Streams, Wetlands, Uplands
- Consolidated Analysis Results
  Threats, Opportunities
- 4. Web Map Tool Demo
  Potential Use Scenario

## Tug Fork River Watershed

Watershed Overview:

Counties

Towns

Major Roads









## Tug Fork Watershed: Streams







Water

Quality











# Streams Water Quality



Water

Quality









# Streams Water Quantity











## Tug Fork Watershed: Wetlands















#### Wetlands Hydrology





Wells in Wetland Buffer
 Roads & Rail in Wetland Buffer
 Ag/Grazing in Wetland Buffer
 Development in Wetland Buffer
 Natural Cover in Wetland Buffer















# Tug Fork Watershed: Uplands













Biodiversity









#### Uplands Model Overall



### COMMENTS/QUESTIONS?

## Tug Fork Watershed: Consolidated Analysis











# Web Map Tool Demo



## Web Map Base Layers

- 1. Aerial imagery
- 2. Hydrography
- 3. Political boundaries/street maps
- 4. Topographic maps
- 5. Elevation/Shaded relief









## Potential Use Scenario

Tug Fork River Watershed
Uplands Restoration



Tug Fork – HUC12 Level Uplands Overall Results



Tug Fork – HUC12 Level Uplands Habitat Quality Results



Tug Fork – HUC12 Level Uplands Biodiversity Results



Tug Fork – HUC12 Level Uplands Overall Results, Protected Lands



Panther Creek – Catchment Level Uplands Overall Results



Panther Creek – Catchment Level Habitat Quality Results



Panther Creek- Catchment Level Uplands Overall Resul