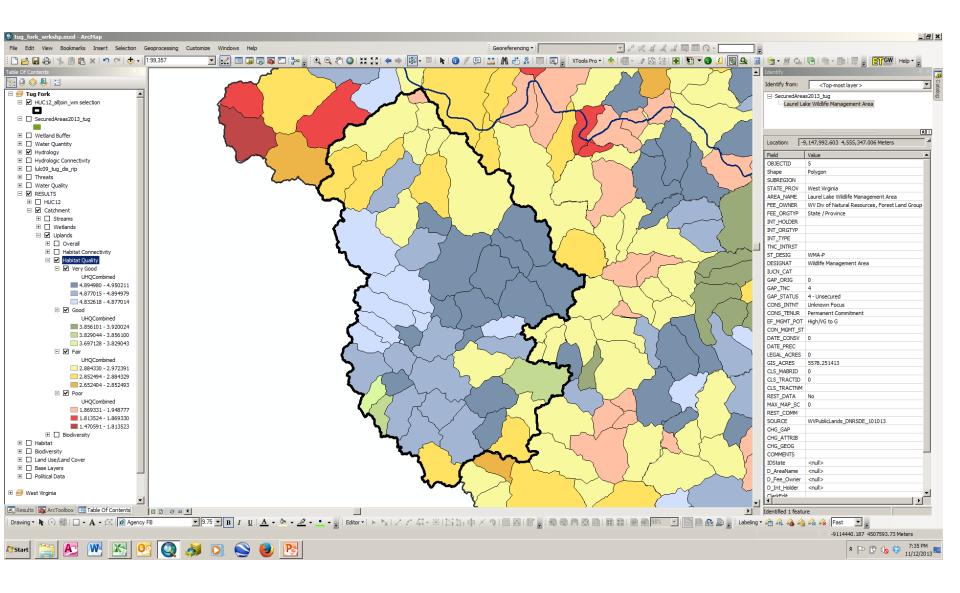

## Potential Use Scenario

Tug Fork River Watershed
Uplands Restoration

Tug Fork – HUC12 Level Uplands Overall Results

Tug Fork – HUC12 Level Uplands Habitat Quality Results

Tug Fork – HUC12 Level Uplands Biodiversity Results

Tug Fork – HUC12 Level Uplands Overall Results, Protected Lands

Panther Creek – Catchment Level Uplands Overall Results

Panther Creek – Catchment Level Habitat Quality Results

Panther Creek- Catchment Level Uplands Overall Results, Protected Lands, Stream Network