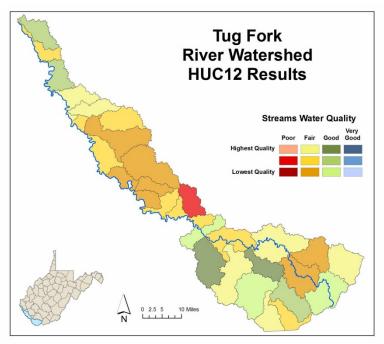

## Tug Fork Watershed: Streams

Water

Quality

# Streams Water Quality

Water

Quality