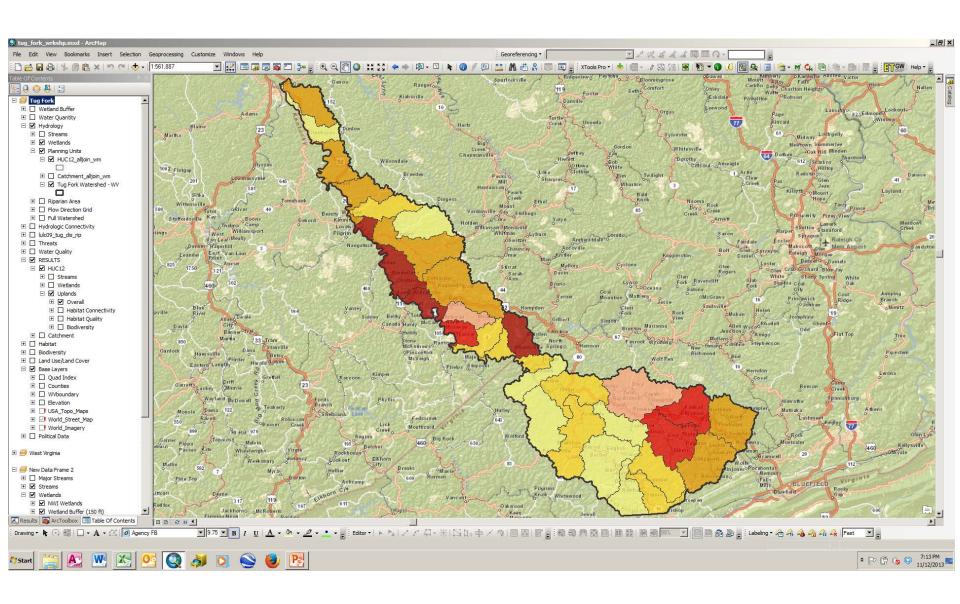

# Tug Fork Watershed: Uplands

Biodiversity

#### Uplands Model Overall

## Potential Use Scenario

Tug Fork River Watershed
Uplands Restoration

Tug Fork – HUC12 Level Uplands Overall Results

Tug Fork – HUC12 Level Uplands Habitat Quality Results

Tug Fork – HUC12 Level Uplands Biodiversity Results