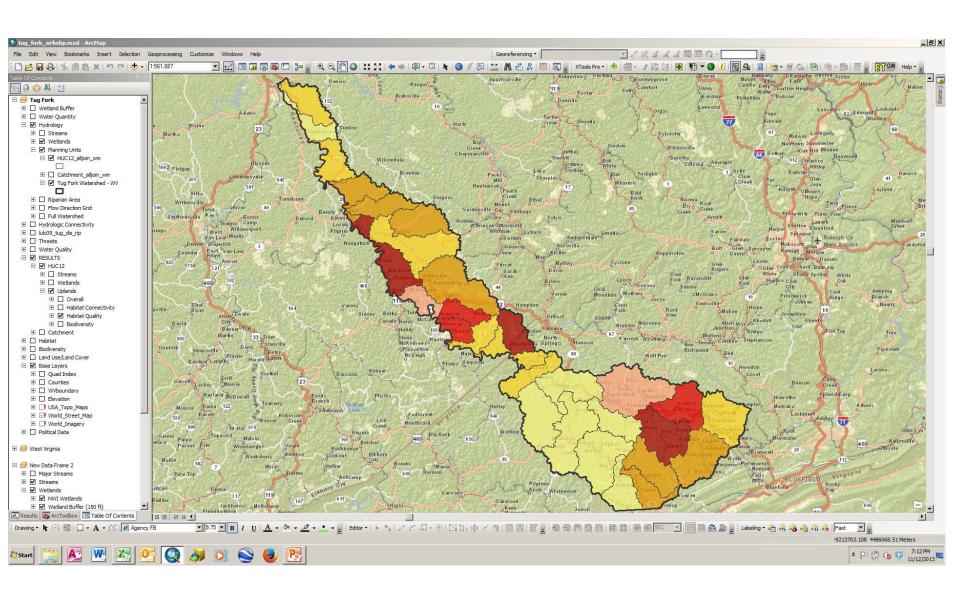

## Potential Use Scenario

Tug Fork River Watershed
Uplands Restoration

Tug Fork – HUC12 Level Uplands Overall Results

Tug Fork – HUC12 Level Uplands Habitat Quality Results

Tug Fork – HUC12 Level Uplands Biodiversity Results