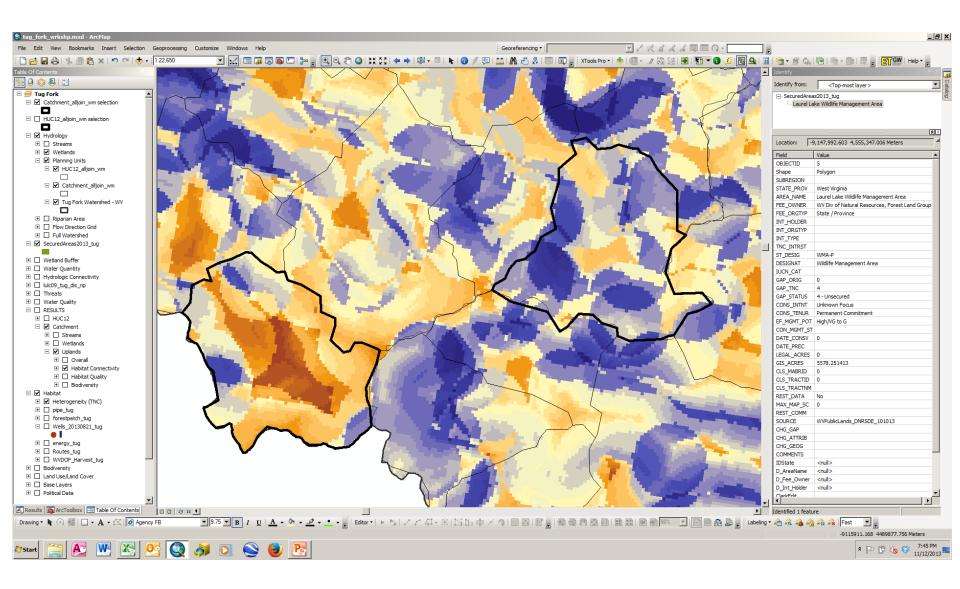

Panther Creek – Catchment Level WVU-NRAC LULC 2009-10, Stream Network

Panther Creek – Catchment Level Heterogeneity