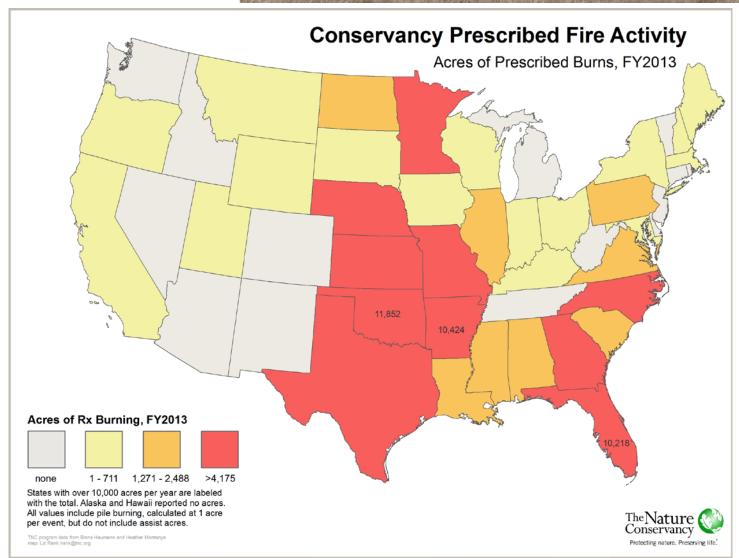

# FY 2013 burns Top 10's by state

| By Acres |          |         | By # of burns |           |       |
|----------|----------|---------|---------------|-----------|-------|
| State    | Acres    | # burns | State         | Acres # k | ourns |
| ОК       | 11,852   | 18      | AR            | 10,424    | 72    |
| AR       | 10,424   | 72      | GA            | 8,204     | 53    |
| AN       | 10,424   | 72      | FL            | 10,218    | 44    |
| FL       | 10,218   | 44      | IL            | 2,267     | 44    |
| GA       | 8,204    | 53      | MN            | 4,820     | 42    |
| TX       | 6,403    | 22      | KS            | 6,222     | 40    |
| KS       | 6,222    | 40      | NC            | 4,177     | 35    |
| МО       | 5,577 20 | AL      | 1,899         | 27        |       |
|          |          |         | TX            | 6,403     | 22    |
| MN       | 4,820    | 42      | MO            | 5,577     | 20    |
| NE       | 4,380    | 8       | SC            | 3,882     | 20    |
| NC       | 4,177    | 35      | ОН            | 276       | 20    |