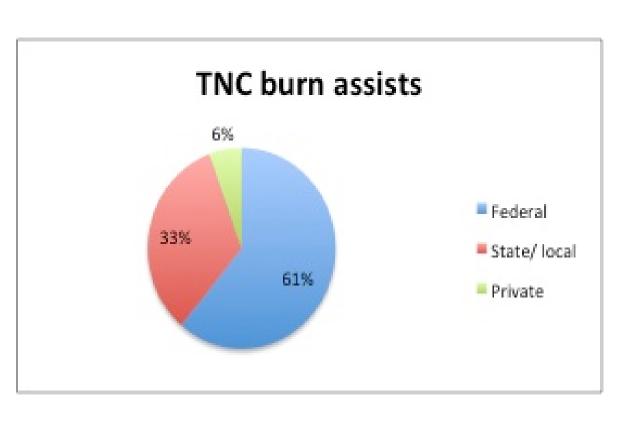

### FY 2013 TNC burn assists

150,857 burn acres

92,165 acres federal 50,274 acres state 8,418 acres private