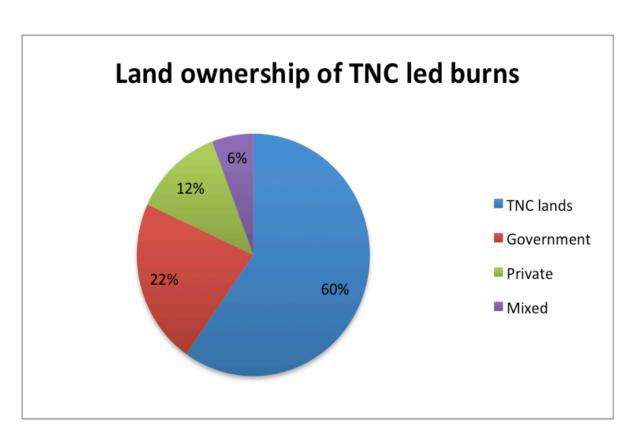

### FY 2013 TNC led burns

#### 525 controlled burns 79,458 burn acres

Mixed = TNC land with adjoining land