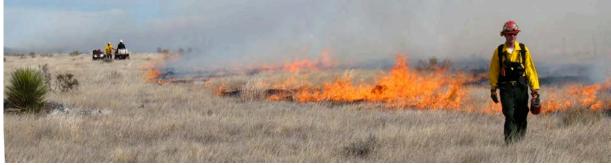

#### FY 2013 TNC Fire Numbers

608 controlled burns
94,484 burn acres
150,857 acres burn assists
34 US states + Africa

Credits- Data: B. Heumann and H. Montanye, Oct. 2013 Photos: 2013 of M Anderson in Africa by Heumann; 2010 Controlled burn in West Texas by Heumann.