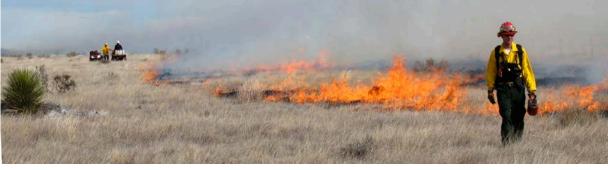

#### FY 2013 TNC Fire Numbers

608 controlled burns
94,484 burn acres
150,857 acres burn assists
34 US states + Africa

Credits- Data: B. Heumann and H. Montanye, Oct. 2013 Photos: 2013 of M Anderson in Africa by Heumann; 2010 Controlled burn in West Texas by Heumann.