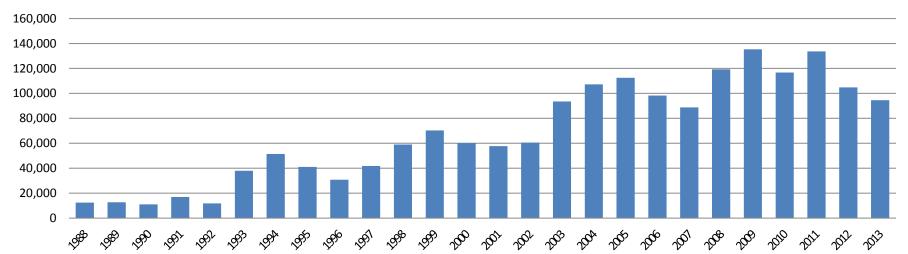

Smoldering elephant dung, Kafue NP Zambia, Africa

#### FY 2013 TNC Fire Numbers

608 controlled burns
94,484 burn acres
150,857 acres burn assists
34 US states + Africa

Credits- Data: B. Heumann and H. Montanye, Oct. 2013 Photos: 2013 of M Anderson in Africa by Heumann; 2010 Controlled burn in West Texas by Heumann.





### **TNC Fire Numbers**

94,484 burn acres -10% from FY2012

#### **Prescribed Fire Acres Burned by TNC 1988-2013**







### FY 2013 TNC led burns



#### 525 controlled burns 79,458 burn acres

Mixed = TNC land with adjoining land





## FY 2013 burns on TNC land led by others

83 controlled burns 15,025 acres

52% led by government 48% led by private (e.g. contractors)



Protecting nature. Preserving life."







Dy Acros



Dy # of burns

# FY 2013 burns Top 10's by state

| By Acres |          |         | By # of burns |           |       |
|----------|----------|---------|---------------|-----------|-------|
| State    | Acres    | # burns | State         | Acres # k | ourns |
| ОК       | 11,852   | 18      | AR            | 10,424    | 72    |
| AR       | 10,424   | 72      | GA            | 8,204     | 53    |
| AN       | 10,424   | 72      | FL            | 10,218    | 44    |
| FL