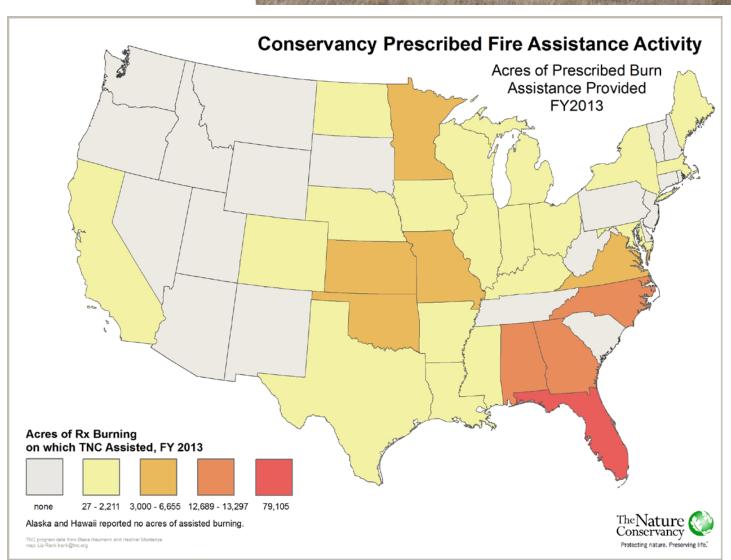

### FY 2013 burn assists, Top 10's by state

| State | Acres  |
|-------|--------|
| FL    | 79,105 |
| GA    | 13,297 |
| NC    | 12,785 |
| AL    | 12,689 |
| VA    | 6,555  |
| MN    | 5,406  |
| ОК    | 3,499  |
| МО    | 3,257  |
| KS    | 3,000  |
| AR    | 2,211  |