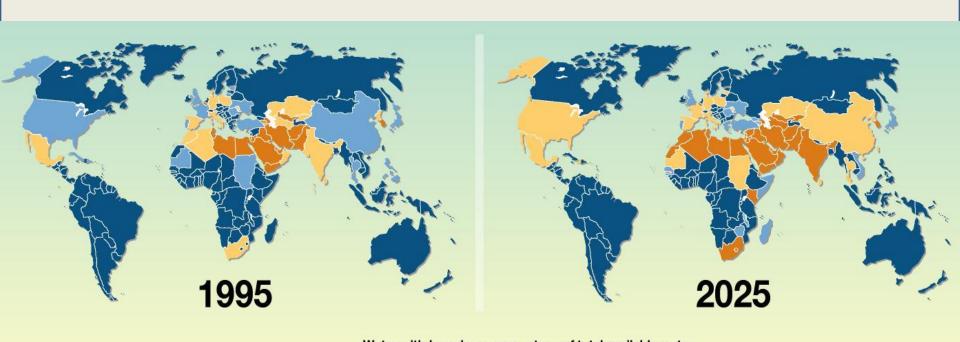

#### One third already living in deserts or semi-arid areas

More people expected to live in water stressed areas

80% living in cities

+ 60 cities over 1 million

### The Big Question

Source: Prepared by UNEP with data from ECLAC, 2009a.