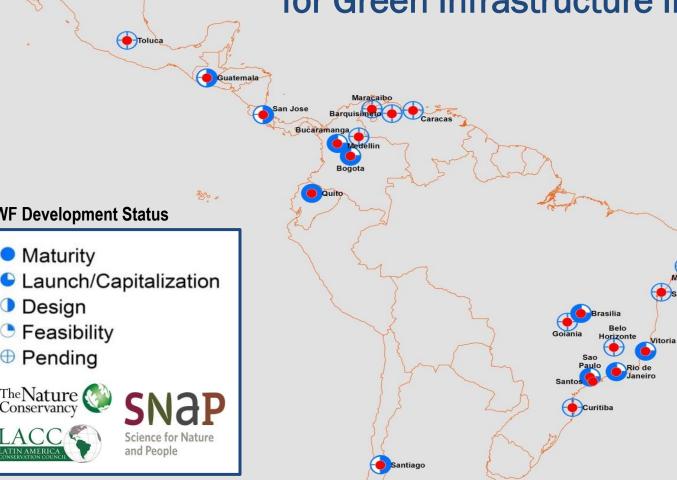

# **Top 25 Opportunity Cities** for Green Infrastructure Investment

Tijuana

Monterrey

and People

**WF Development Status** 

Maturity

Design

Feasibility

Pending

The Nature Conservancy

- Bucaramanga, CO
- Curitiba, BR
- Bogota, CO
- Santos, BR
- Maceió, BR
- Salvador, BR
- Sao Paulo, BR
- Barquisimeto, VZ
- Medellin, CO
- Recife, BR
- Quito, EC
- Guatemala City, GT
- Tijuana, MX
- Joao Pessoa, BR
- Brasilia, BR

Joao Pessoa

- San Jose, CR
- Rio de Janeiro, BR
- Caracas, VZ
- Maracaibo, VZ
- Santiago, CH
- Monterrey, MX
- Vitoria, BR
- Belo Horizonte, BR
- Goiania, BR
- Toluca MX