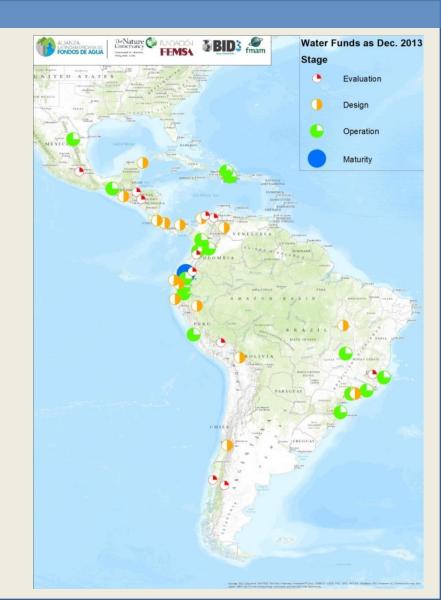

#### Some results

- 44 Water Funds initiatives in Latin America across 14 countries
- 17 created and operating,
  17 in-design and 10
  under evaluation by TNC
  and partners