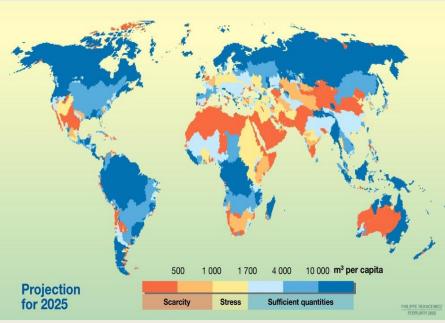

#### **Water Rich**

31% of world's freshwater resources, 8% of the population

#### One third already living in deserts or semi-arid areas

More people expected to live in water stressed areas

80% living in cities

+ 60 cities over 1 million

### The Big Question

Source: Prepared by UNEP with data from ECLAC, 2009a.