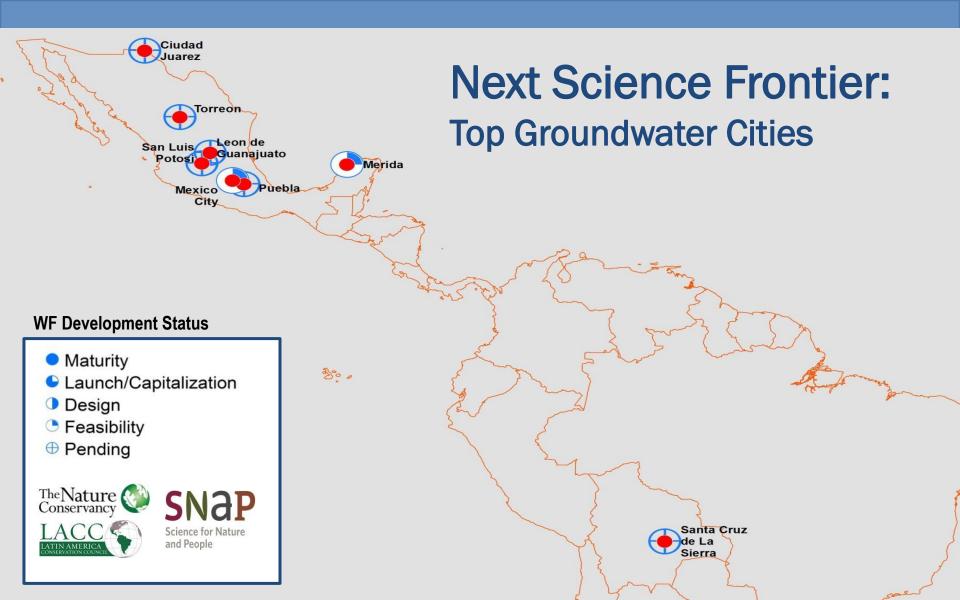

# **Top 25 Opportunity Cities** for Green Infrastructure Investment

Tijuana

Monterrey

and People

**WF Development Status** 

Maturity

Design

Feasibility

Pending

The Nature Conservancy

- Bucaramanga, CO
- Curitiba, BR
- Bogota, CO
- Santos, BR
- Maceió, BR
- Salvador, BR
- Sao Paulo, BR
- Barquisimeto, VZ
- Medellin, CO
- Recife, BR
- Quito, EC
- Guatemala City, GT
- Tijuana, MX
- Joao Pessoa, BR
- Brasilia, BR

Joao Pessoa

- San Jose, CR
- Rio de Janeiro, BR
- Caracas, VZ
- Maracaibo, VZ
- Santiago, CH
- Monterrey, MX
- Vitoria, BR
- Belo Horizonte, BR
- Goiania, BR
- Toluca MX