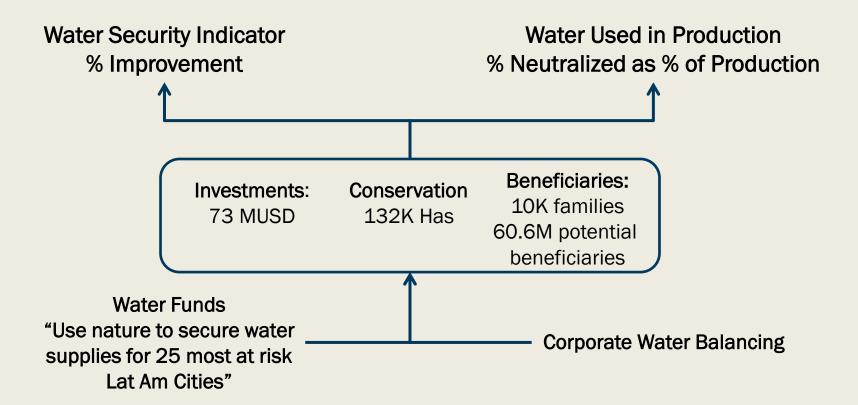

#### **Tactics**

- Policy water cost includes conservation
- 2) Corporate Practices risk mitigation & neutrality
- 3) Public funding multilateral water loans
- 4) Public Awareness consumer participation

#### Some results

- 44 Water Funds initiatives in Latin America across 14 countries
- 17 created and operating,
  17 in-design and 10
  under evaluation by TNC
  and partners