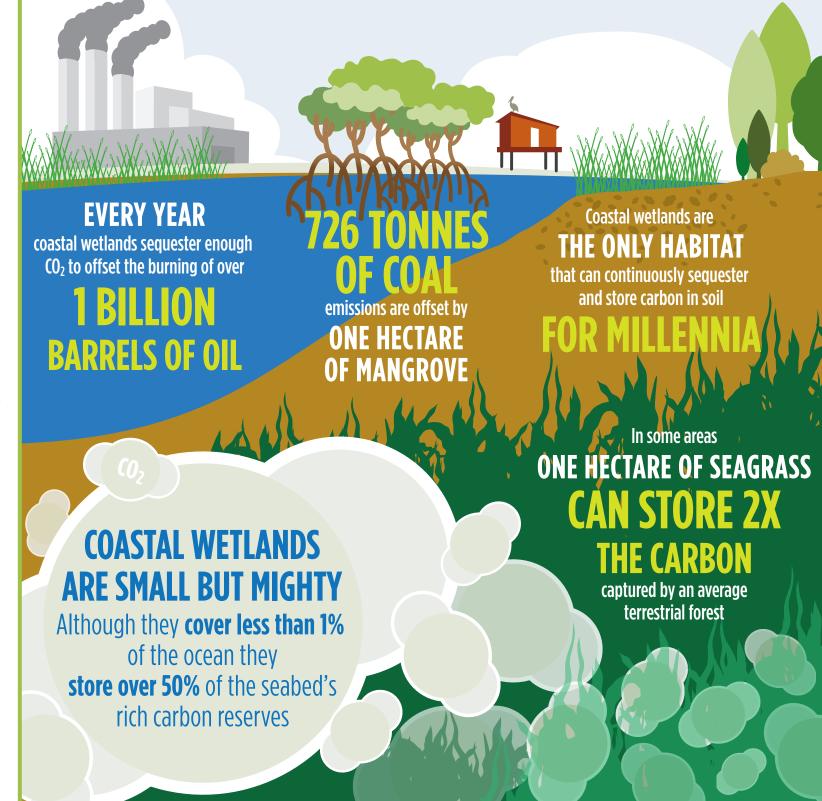

## MAPPING OCEAN WEALTH

COASTAL BLUE CARBON

Coastal wetlands – seagrass meadows, salt marshes and mangroves – provide one of the most effective natural solutions for carbon capture and long term storage on the planet.