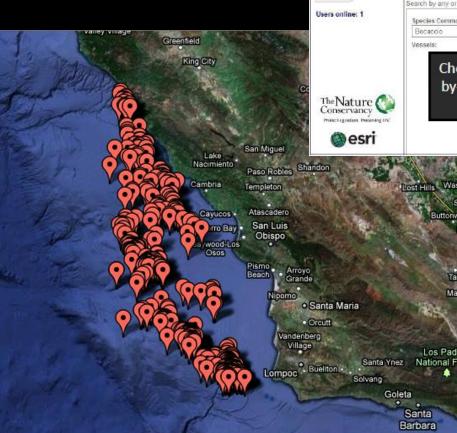

# **Predictive Modeling of Hotspots**

Bocaccio Catch Per Unit Effort Prediction

e Catch

Enter Data

View Maps

My Account

Feedback

mmerrifield

#### ← → C A https://www.ecatch.org/ecatch/Maps/default.aspx Web based map for visualizing your 🚫 Read Later 🥐 eCatch 💸 Atlas 🔘 Cloud Player 🦉 How to map connec... 🕥 Geolocation API Spe... catch history and by-catch events

# **eCatch**