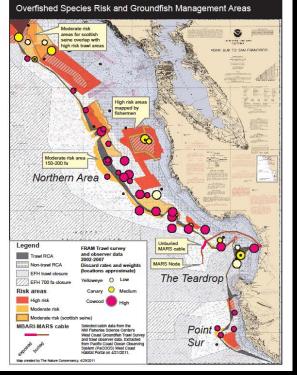

### Rockfish Conservation Areas (in place since 2002, but *temporary*)

San Francsico

Seattle

Rockfish Conservation Areas (in place since 2002, but temporary)

Strict annual catch limits: E.g. Yelloweye Rockfish 2073 lbs. coast-wide

# .....Not rocky habitats where these species live.

Where are these overfished species? And how are they doing?

# Inform stock status and catch allocations

San Francsico