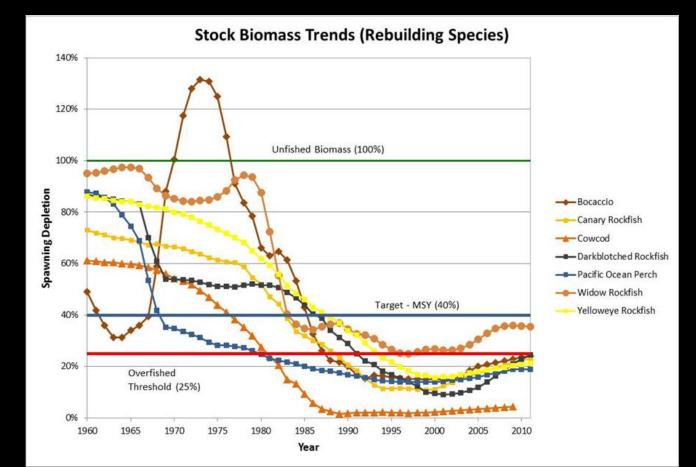

# .....Not rocky habitats where these species live.

Where are these overfished species? And how are they doing?