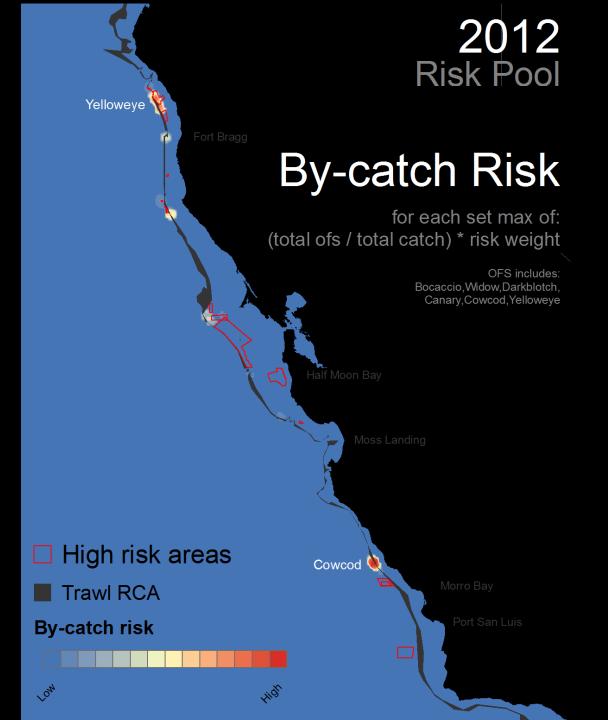

# **Predictive Modeling of Hotspots**

Bocaccio Catch Per Unit Effort Prediction

e Catch

Enter Data

View Maps

My Account

Feedback

mmerrifield