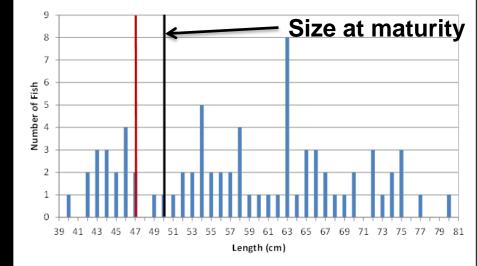

### "Video Lander"

- Fish density
- Fish size
- Habitat associations

**Bocaccio Length Frequency** 