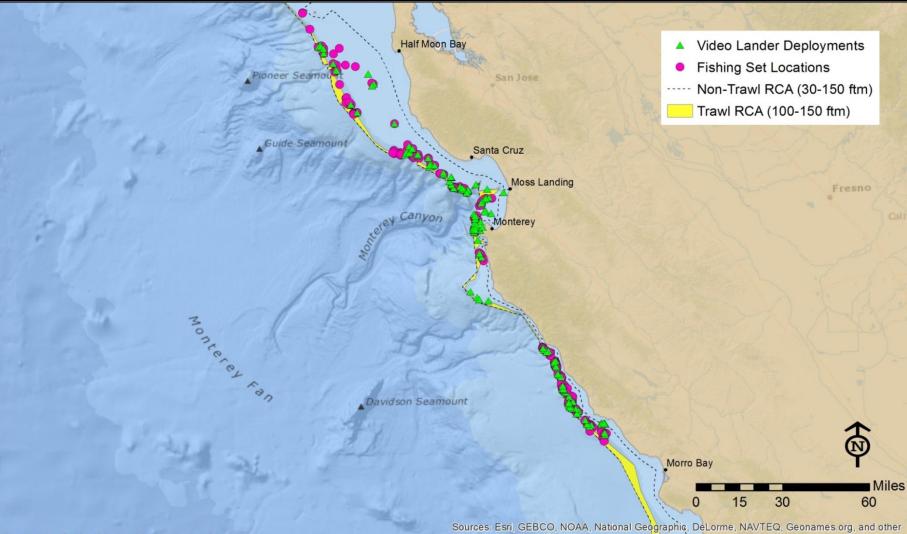

### Visual and Fishing Surveys

Created by Corina Marks, Moss Landing Marine Labs

contributors

Seattle