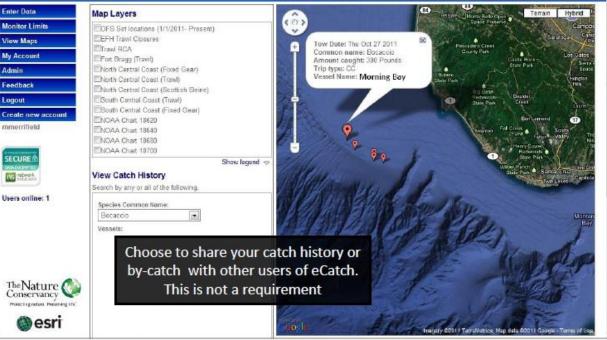

#### ← → C A https://www.ecatch.org/ecatch/Maps/default.aspx Web based map for visualizing your 🚫 Read Later 🥐 eCatch 💸 Atlas 🔘 Cloud Player 🦉 How to map connec... 🕥 Geolocation API Spe... catch history and by-catch events

# **eCatch**