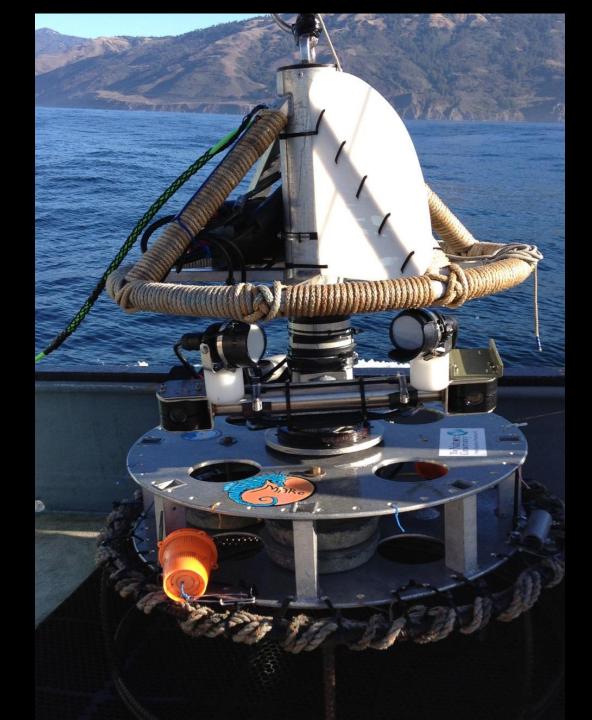

### "Video Lander"

- Fish density
- Fish size
- Habitat associations

**Bocaccio Length Frequency** 