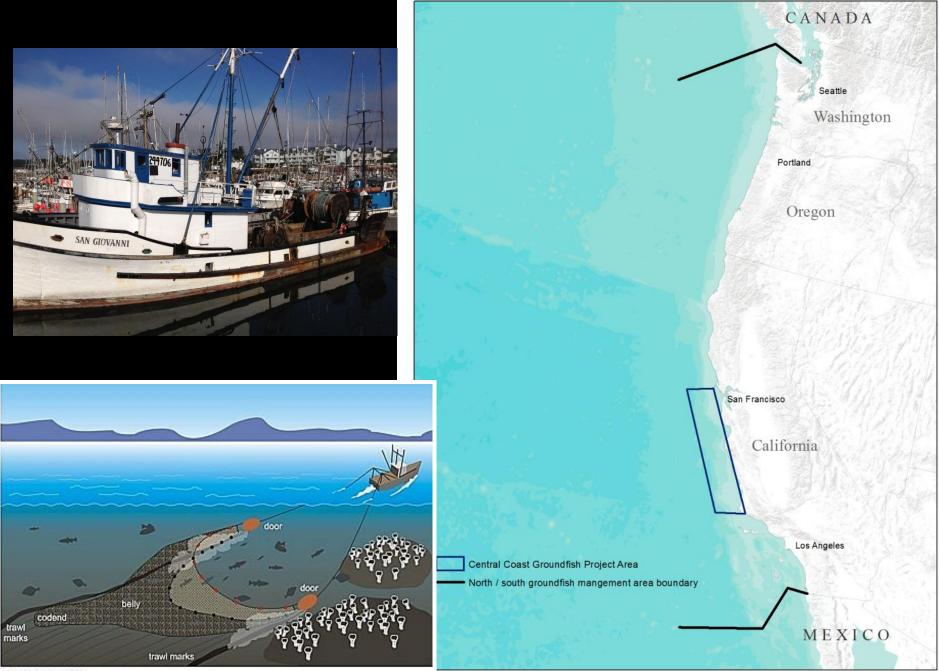

### Mary Gleason, Lead Scientist

West Coast Groundfish Management Area

(after Christen, 1999)

Gleason et al 2013. A transactional and collaborative approach to reducing the effects of bottom trawling. Conservation Biology 27:470-479

### Rockfish Conservation Areas (in place since 2002, but *temporary*)

San Francsico

Seattle

Rockfish Conservation Areas (in place since 2002, but temporary)

Strict annual catch limits: E.g. Yelloweye Rockfish 2073 lbs. coast-wide