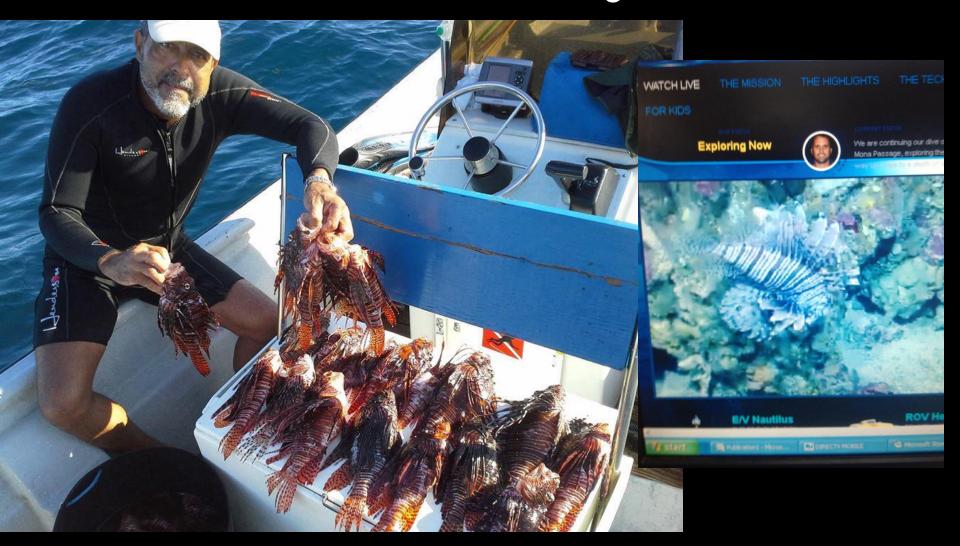

### Community Supported Lionfish Fishery: lionfish fish hotspots identified by commercial fishers