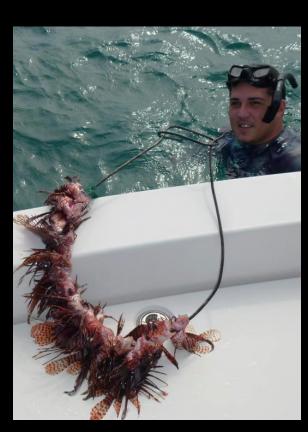

### Community Supported Lionfish Fishery: lionfish fish hotspots identified by commercial fishers

# the lionfish CSF and the conch fishers: a natural pairing