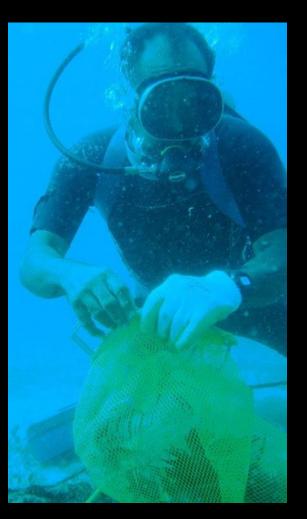

### Community Supported Lionfish Fishery: lionfish fish hotspots identified by commercial fishers

# the lionfish CSF and the conch fishers: a natural pairing