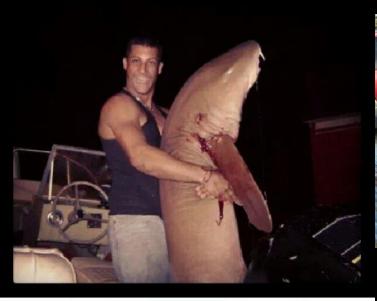

#### Lessons learned and happy accidents: Improved Fishery Regulations

Shark and Ray Nursery Identified

## Lessons learned and happy accidents: Improved Fishery Regulations