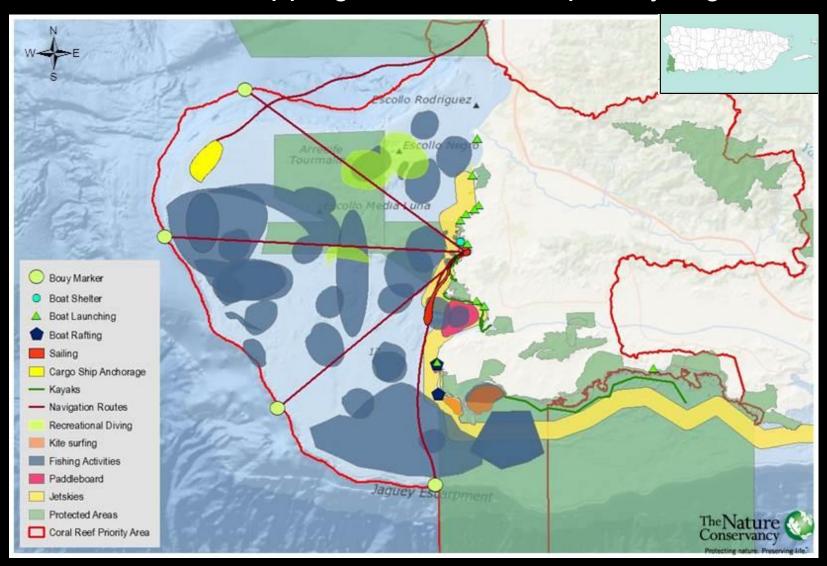

### the Cabo Rojo project: human use mapping in a coral reef priority region



### Community Supported Lionfish Fishery: lionfish fish hotspots identified by commercial fishers



# Puerto Rico: Community Supported Lionfish Fishery



#### Community Supported Lionfish Fishery & a Marine Conservation Agreement



# the lionfish CSF and the conch fishers: a natural pairing







#### background: the conch & lobster fishery

Carrucho / Lobatus gigas

Veda Estatal: 1 de agosto al 31 de octubre

Tamaño mínimo: 9 pulg. de largo de concha o 9mm de

ancho

<u>Pesca Recreativa</u>: 3 por persona o 12 por embarcación por día. **Lo que sea menor** 

\*Pesca comercial: 150 por pescador o 450 por

embarcación por día. Lo que sea menor

Veda Federal: Prohibido la pesca en aguas federales.

Excepción: Lang Bank, St. Croix

\*Moratoria para la pesca de carrucho vigente hasta el 3