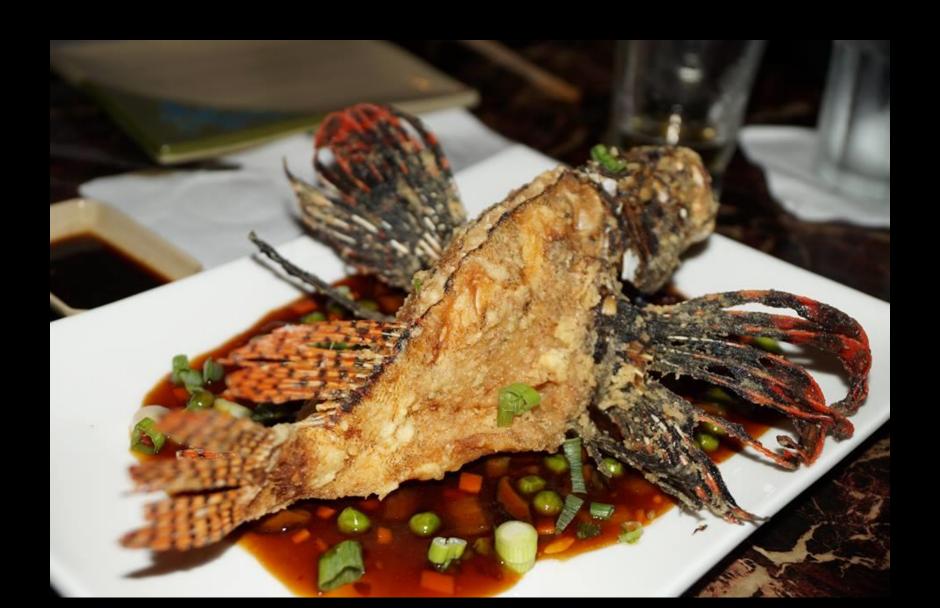

# the lionfish CSF and the conch fishers: a natural pairing

#### Status of Lionfish fishery:

Underexploited, No data, Misinformed Ciguatera??

What if effective control is achieved??

# Status of Lionfish fishery: problems, needs, science, benefits and drawback