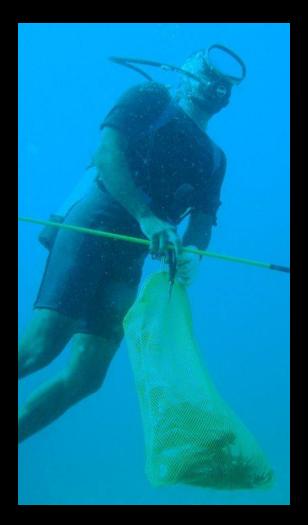

### Community Supported Lionfish Fishery: lionfish fish hotspots identified by commercial fishers

# the lionfish CSF and the conch fishers: a natural pairing