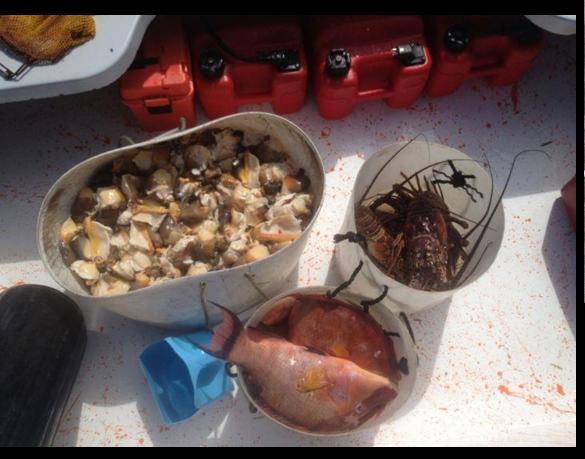

#### background: the conch & lobster fishery

Carrucho / Lobatus gigas

Veda Estatal: 1 de agosto al 31 de octubre

Tamaño mínimo: 9 pulg. de largo de concha o 9mm de

ancho

<u>Pesca Recreativa</u>: 3 por persona o 12 por embarcación por día. **Lo que sea menor** 

Langosta Común Panulirus araus

#### Características:

- Cuerpo color marrón con marcas color violeta
- Bandas color marrón y blanco en las patas
- Banda blanca en el rabo

<u>Tamaño mínimo</u>: 3.5 pulgadas largo de carpacho (LC)