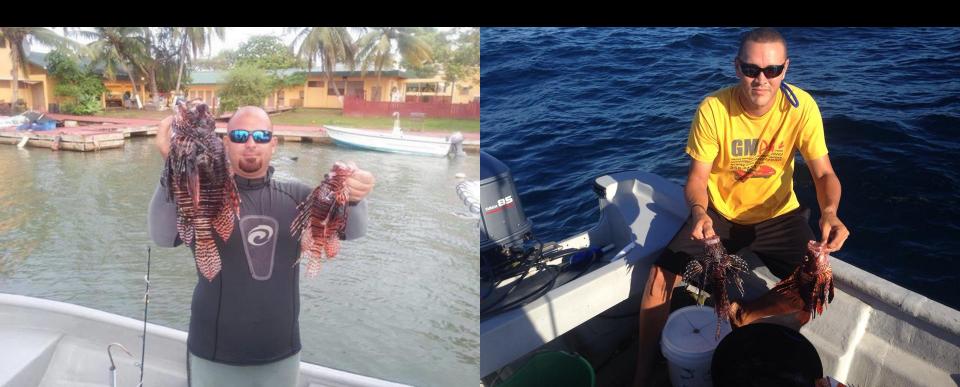

### Community Supported Lionfish Fishery: lionfish fish hotspots identified by commercial fishers

# Puerto Rico: Community Supported Lionfish Fishery