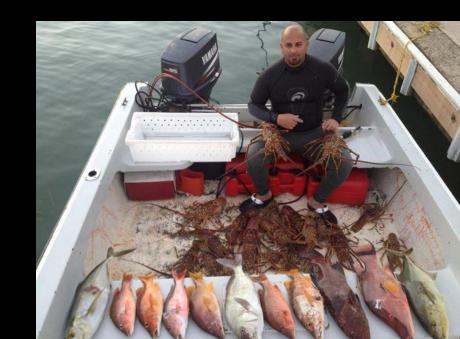

Langosta Común Panulirus araus

#### Características:

- Cuerpo color marrón con marcas color violeta
- Bandas color marrón y blanco en las patas
- Banda blanca en el rabo

<u>Tamaño mínimo</u>: 3.5 pulgadas largo de carpacho (LC)